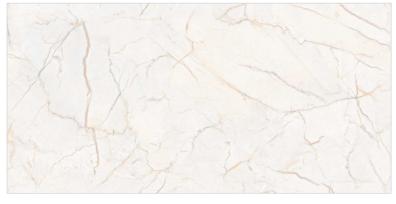

# The Autiple DESIGN OF ENDLESS CARVING

Endless Carving is an advanced tile design technique where the patterns continue seamlessly across multiple tiles, creating a continuous and flowing design without visible breaks. This method gives the illusion of an infinite carved surface, enhancing the aesthetic appeal of walls and floors.

Design: 75

Surface: CARVING

**Size:** 600X1200MM

Thickness: 9MM

## lowards A

## BETTER YOU

Endless Carving Tiles combine artistic beauty with unmatched durability, making them the perfect choice for walls, facades, and interiors. Crafted with precision, these tiles are not just visually stunning but also engineered to