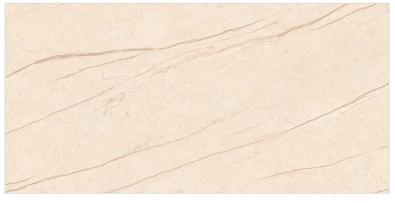

# The Autiple DESIGN OF ENDLESS CARVING

Endless Carving is an advanced tile design technique where the patterns continue seamlessly across multiple tiles, creating a continuous and flowing design without visible breaks. This method gives the illusion of an infinite carved surface, enhancing the aesthetic appeal of walls and floors.

Design: 75

Surface: CARVING

**Size:** 600X1200MM

Thickness: 9MM