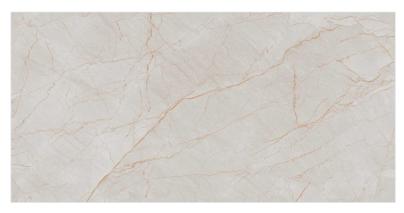

# The Autiple DESIGN OF ENDLESS CARVING

Endless Carving is an advanced tile design technique where the patterns continue seamlessly across multiple tiles, creating a continuous and flowing design without visible breaks. This method gives the illusion of an infinite carved surface, enhancing the aesthetic appeal of walls and floors.

Design: 75

Surface: CARVING

**Size:** 600X1200MM

Thickness: 9MM