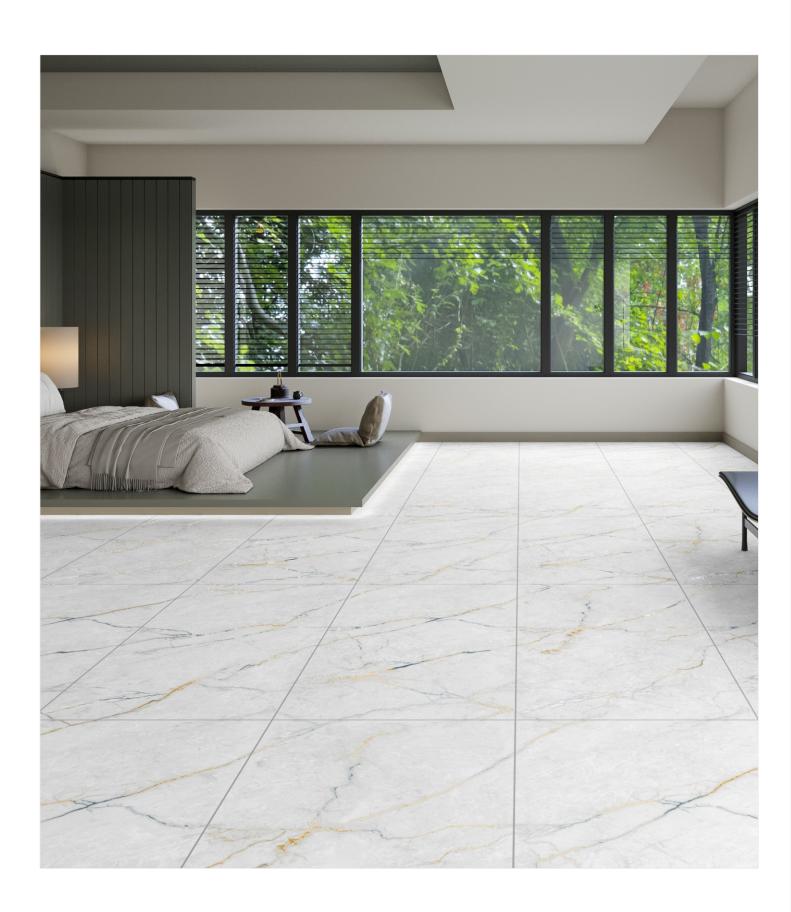

# The Autiple DESIGN OF ENDLESS CARVING

Endless Carving is an advanced tile design technique where the patterns continue seamlessly across multiple tiles, creating a continuous and flowing design without visible breaks. This method gives the illusion of an infinite carved surface, enhancing the aesthetic appeal of walls and floors.

Design: 75

Surface: CARVING

**Size:** 600X1200MM

Thickness: 9MM

## BETTER YOU

Endless Carving Tiles combine artistic beauty with unmatched durability, making them the perfect choice for walls, facades, and interiors. Crafted with precision, these tiles are not just visually stunning but also engineered to