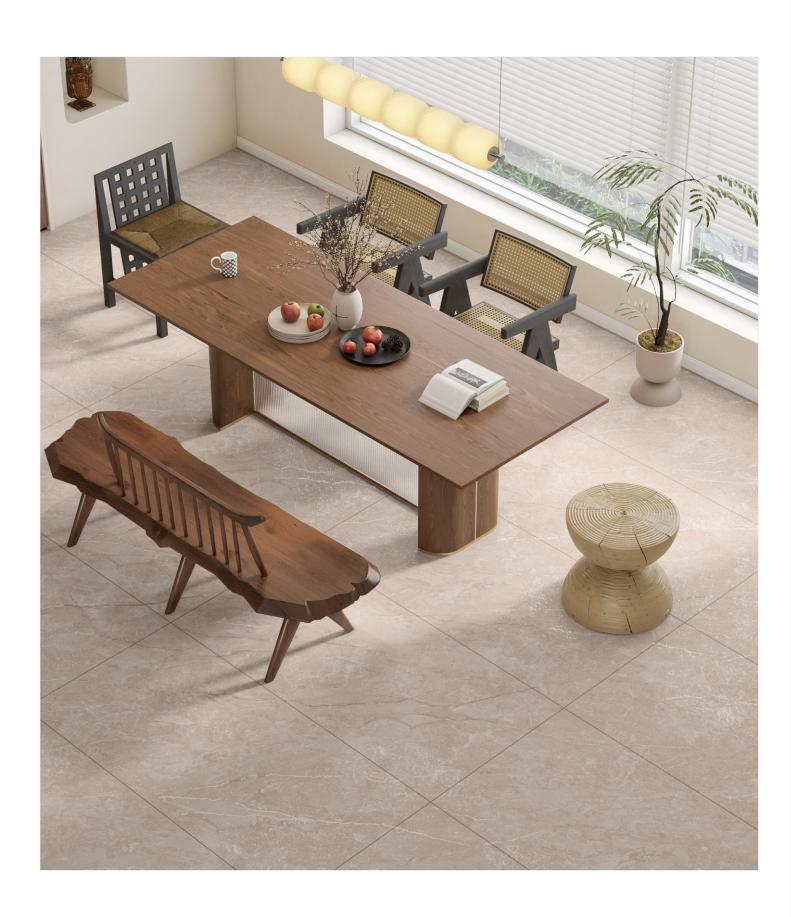

# The Autiple DESIGN OF ENDLESS CARVING

Endless Carving is an advanced tile design technique where the patterns continue seamlessly across multiple tiles, creating a continuous and flowing design without visible breaks. This method gives the illusion of an infinite carved surface, enhancing the aesthetic appeal of walls and floors.

Design: 75

Surface: CARVING

**Size:** 600X1200MM

Thickness: 9MM

## BETTER YOU

Endless Carving Tiles combine artistic beauty with unmatched durability, making them the perfect choice for walls, facades, and interiors. Crafted with precision, these tiles are not just visually stunning but also engineered to

Heat & Fire Resistance

Resistance

UV & Weather Resistance

Stain & Chemical Frost & Temperature Resistance Resistance

ARTO GREY 600x1200mm Endless Carving

R-4

AGATA GOLD 600x1200mm Endless Carving

ALBERT ASH 600x1200mm Endless Carving