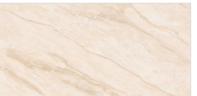

# The Autiple DESIGN OF ENDLESS CARVING

Endless Carving is an advanced tile design technique where the patterns continue seamlessly across multiple tiles, creating a continuous and flowing design without visible breaks. This method gives the illusion of an infinite carved surface, enhancing the aesthetic appeal of walls and floors.

Design: 75

Surface: CARVING

**Size:** 600X1200MM

Thickness: 9MM