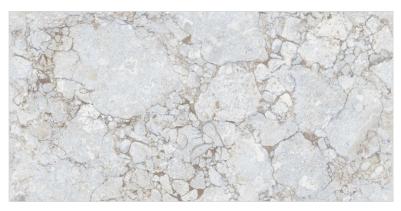

# The Autiple DESIGN OF ENDLESS CARVING

Endless Carving is an advanced tile design technique where the patterns continue seamlessly across multiple tiles, creating a continuous and flowing design without visible breaks. This method gives the illusion of an infinite carved surface, enhancing the aesthetic appeal of walls and floors.

Design: 75

Surface: CARVING

**Size:** 600X1200MM

Thickness: 9MM