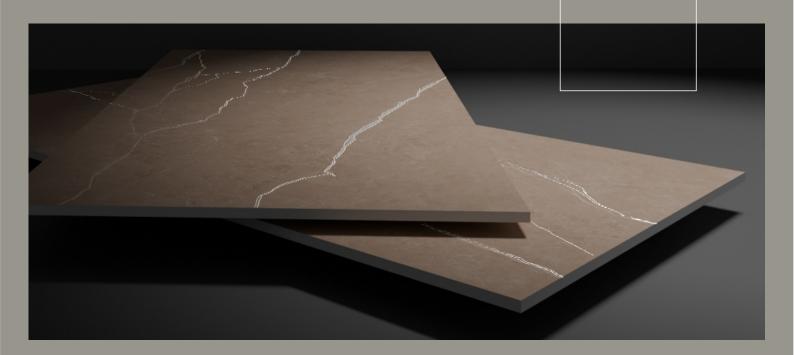

# The Autiple DESIGN OF ENDLESS CARVING

Endless Carving is an advanced tile design technique where the patterns continue seamlessly across multiple tiles, creating a continuous and flowing design without visible breaks. This method gives the illusion of an infinite carved surface, enhancing the aesthetic appeal of walls and floors.

Design: 75

Surface: CARVING

**Size:** 600X1200MM

Thickness: 9MM

## BETTER YOU

Endless Carving Tiles combine artistic beauty with unmatched durability, making them the perfect choice for walls, facades, and interiors. Crafted with precision, these tiles are not just visually stunning but also engineered to