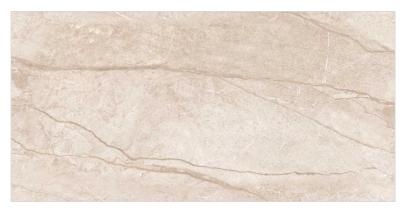

# The Autiple DESIGN OF ENDLESS CARVING

Endless Carving is an advanced tile design technique where the patterns continue seamlessly across multiple tiles, creating a continuous and flowing design without visible breaks. This method gives the illusion of an infinite carved surface, enhancing the aesthetic appeal of walls and floors.

Design: 75

Surface: CARVING

**Size:** 600X1200MM

Thickness: 9MM