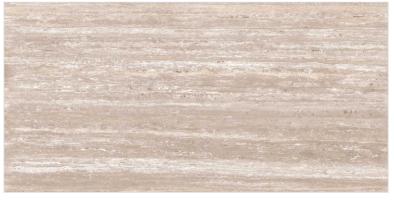

SPLIT BROWN 600x1200mm Endless Carving

SPLIT GREY 600x1200mm Endless Carving

R-4

TRAVERTINO BEIGE

600x1200mm Endless Carving

TRAVERTINO NATURAL

600x1200mm Endless Carving

R-4