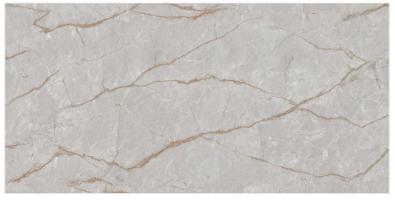

# The Autiple DESIGN OF ENDLESS CARVING

Endless Carving is an advanced tile design technique where the patterns continue seamlessly across multiple tiles, creating a continuous and flowing design without visible breaks. This method gives the illusion of an infinite carved surface, enhancing the aesthetic appeal of walls and floors.

Design: 75

Surface: CARVING

**Size:** 600X1200MM

Thickness: 9MM

## BETTER YOU

Endless Carving Tiles combine artistic beauty with unmatched durability, making them the perfect choice for walls, facades, and interiors. Crafted with precision, these tiles are not just visually stunning but also engineered to