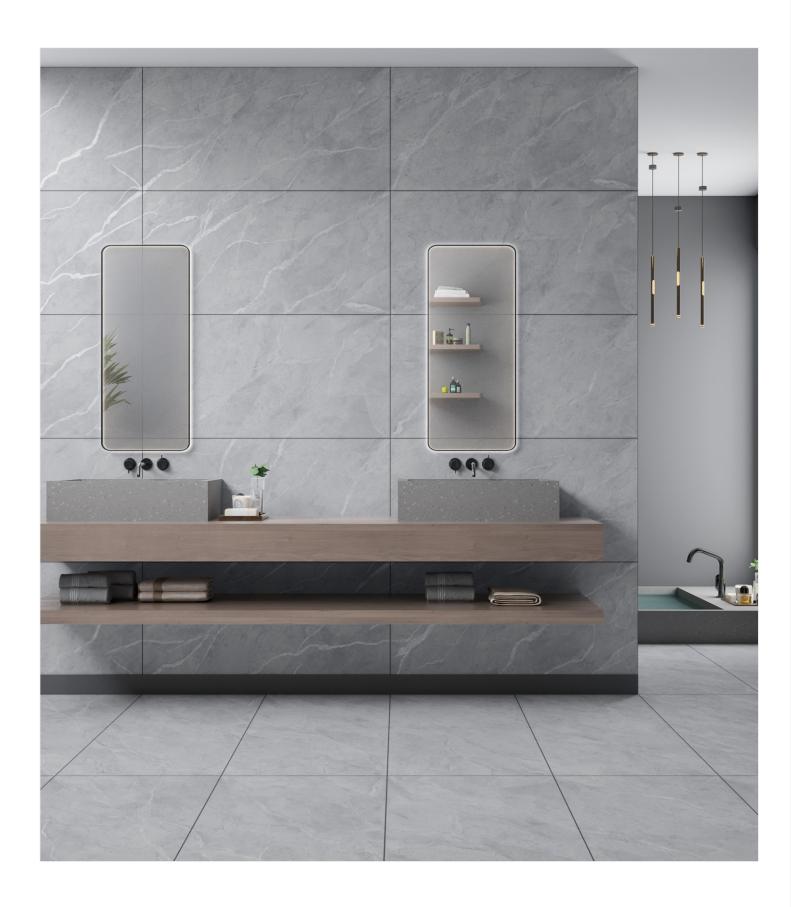

# The Autiple DESIGN OF ENDLESS CARVING

Endless Carving is an advanced tile design technique where the patterns continue seamlessly across multiple tiles, creating a continuous and flowing design without visible breaks. This method gives the illusion of an infinite carved surface, enhancing the aesthetic appeal of walls and floors.

## BETTER YOU

Endless Carving Tiles combine artistic beauty with unmatched durability, making them the perfect choice for walls, facades, and interiors. Crafted with precision, these tiles are not just visually stunning but also engineered to