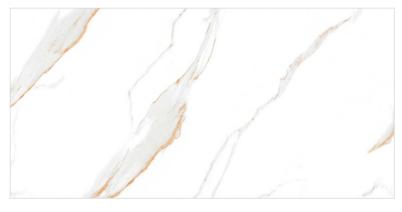

# The Autiple DESIGN OF ENDLESS CARVING

Endless Carving is an advanced tile design technique where the patterns continue seamlessly across multiple tiles, creating a continuous and flowing design without visible breaks. This method gives the illusion of an infinite carved surface, enhancing the aesthetic appeal of walls and floors.

Design: 75

Surface: CARVING

**Size:** 600X1200MM

Thickness: 9MM