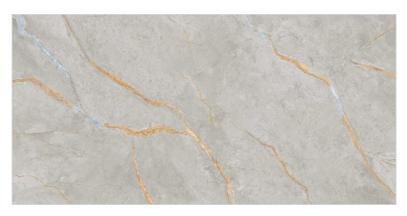

# The Autiple DESIGN OF ENDLESS CARVING

Endless Carving is an advanced tile design technique where the patterns continue seamlessly across multiple tiles, creating a continuous and flowing design without visible breaks. This method gives the illusion of an infinite carved surface, enhancing the aesthetic appeal of walls and floors.

Design: 75

Surface: CARVING

**Size:** 600X1200MM

Thickness: 9MM