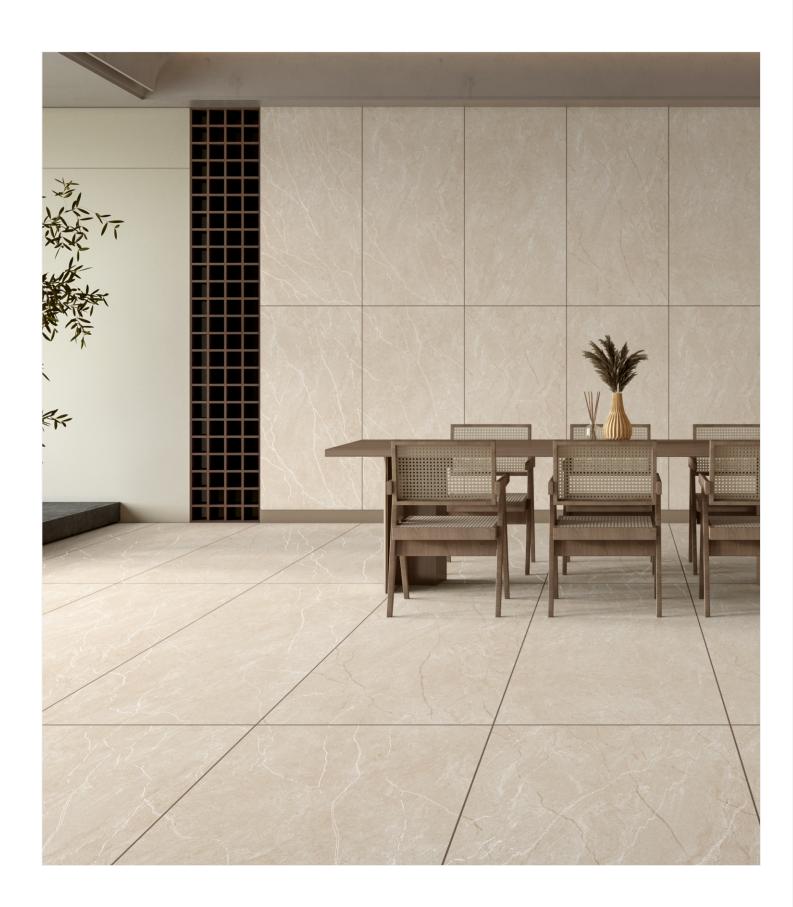

# The Autiple DESIGN OF ENDLESS CARVING

Endless Carving is an advanced tile design technique where the patterns continue seamlessly across multiple tiles, creating a continuous and flowing design without visible breaks. This method gives the illusion of an infinite carved surface, enhancing the aesthetic appeal of walls and floors.

Design: 75

Surface: CARVING

**Size:** 600X1200MM

Thickness: 9MM

## BETTER YOU

Endless Carving Tiles combine artistic beauty with unmatched durability, making them the perfect choice for walls, facades, and interiors. Crafted with precision, these tiles are not just visually stunning but also engineered to