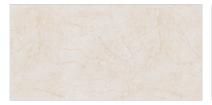

# The Autiple DESIGN OF ENDLESS CARVING

Endless Carving is an advanced tile design technique where the patterns continue seamlessly across multiple tiles, creating a continuous and flowing design without visible breaks. This method gives the illusion of an infinite carved surface, enhancing the aesthetic appeal of walls and floors.

Design: 75

Surface: CARVING

**Size:** 600X1200MM

Thickness: 9MM