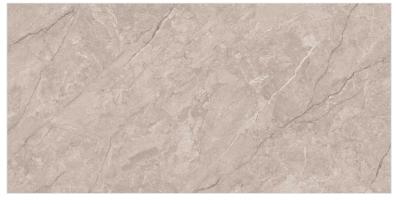

# The Autiple DESIGN OF ENDLESS CARVING

Endless Carving is an advanced tile design technique where the patterns continue seamlessly across multiple tiles, creating a continuous and flowing design without visible breaks. This method gives the illusion of an infinite carved surface, enhancing the aesthetic appeal of walls and floors.

Design: 75

Surface: CARVING

**Size:** 600X1200MM

Thickness: 9MM