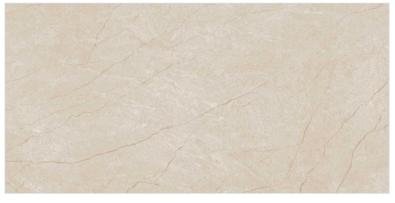

# The Autiple DESIGN OF ENDLESS CARVING

Endless Carving is an advanced tile design technique where the patterns continue seamlessly across multiple tiles, creating a continuous and flowing design without visible breaks. This method gives the illusion of an infinite carved surface, enhancing the aesthetic appeal of walls and floors.

Design: 75

Surface: CARVING

**Size:** 600X1200MM

Thickness: 9MM