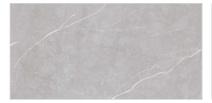

# The Autiple DESIGN OF ENDLESS CARVING

Endless Carving is an advanced tile design technique where the patterns continue seamlessly across multiple tiles, creating a continuous and flowing design without visible breaks. This method gives the illusion of an infinite carved surface, enhancing the aesthetic appeal of walls and floors.

Design: 75

Surface: CARVING

**Size:** 600X1200MM

Thickness: 9MM