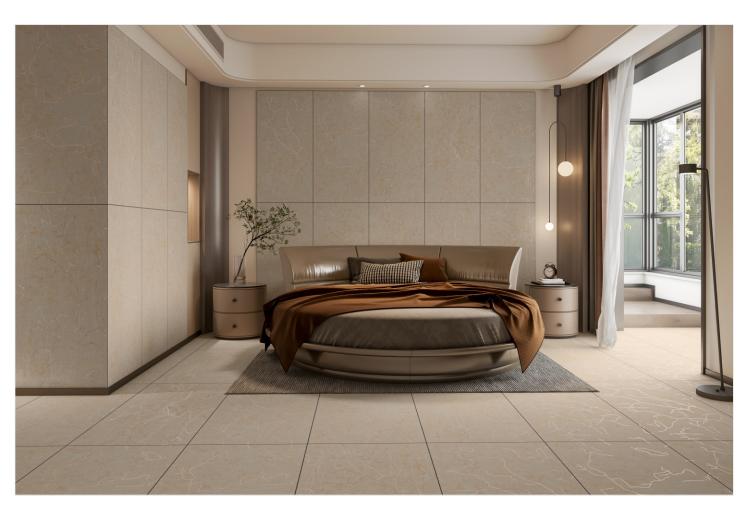

# The Autiple DESIGN OF ENDLESS CARVING

Endless Carving is an advanced tile design technique where the patterns continue seamlessly across multiple tiles, creating a continuous and flowing design without visible breaks. This method gives the illusion of an infinite carved surface, enhancing the aesthetic appeal of walls and floors.

Design: 75

Surface: CARVING

**Size:** 600X1200MM

Thickness: 9MM

## BETTER YOU

Endless Carving Tiles combine artistic beauty with unmatched durability, making them the perfect choice for walls, facades, and interiors. Crafted with precision, these tiles are not just visually stunning but also engineered to