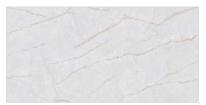

# The Autiple DESIGN OF ENDLESS CARVING

Endless Carving is an advanced tile design technique where the patterns continue seamlessly across multiple tiles, creating a continuous and flowing design without visible breaks. This method gives the illusion of an infinite carved surface, enhancing the aesthetic appeal of walls and floors.

Design: 75

Surface: CARVING

**Size:** 600X1200MM

Thickness: 9MM