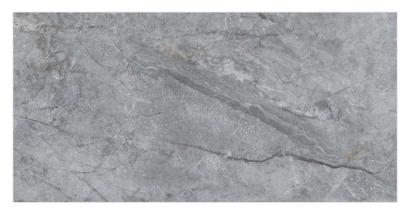

# The Autiple DESIGN OF ENDLESS CARVING

Endless Carving is an advanced tile design technique where the patterns continue seamlessly across multiple tiles, creating a continuous and flowing design without visible breaks. This method gives the illusion of an infinite carved surface, enhancing the aesthetic appeal of walls and floors.

Design: 75

Surface: CARVING

**Size:** 600X1200MM

Thickness: 9MM