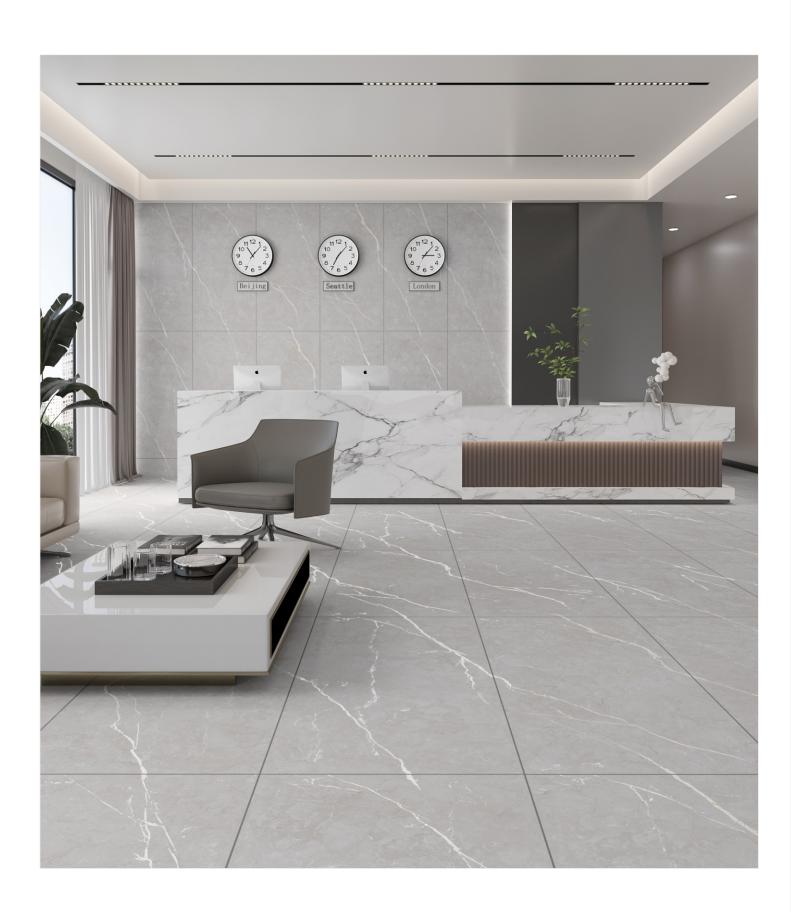

# The Autiple DESIGN OF ENDLESS CARVING

Endless Carving is an advanced tile design technique where the patterns continue seamlessly across multiple tiles, creating a continuous and flowing design without visible breaks. This method gives the illusion of an infinite carved surface, enhancing the aesthetic appeal of walls and floors.

## BETTER YOU

Endless Carving Tiles combine artistic beauty with unmatched durability, making them the perfect choice for walls, facades, and interiors. Crafted with precision, these tiles are not just visually stunning but also engineered to