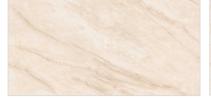

# The Autiple DESIGN OF ENDLESS CARVING

Endless Carving is an advanced tile design technique where the patterns continue seamlessly across multiple tiles, creating a continuous and flowing design without visible breaks. This method gives the illusion of an infinite carved surface, enhancing the aesthetic appeal of walls and floors.

Design: 75

Surface: CARVING

**Size:** 600X1200MM

Thickness: 9MM