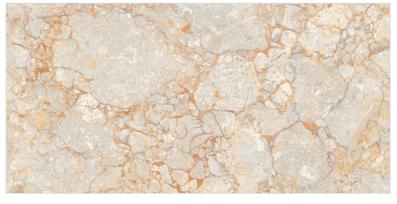

# The Autiple DESIGN OF ENDLESS CARVING

Endless Carving is an advanced tile design technique where the patterns continue seamlessly across multiple tiles, creating a continuous and flowing design without visible breaks. This method gives the illusion of an infinite carved surface, enhancing the aesthetic appeal of walls and floors.

Design: 75

Surface: CARVING

**Size:** 600X1200MM

Thickness: 9MM