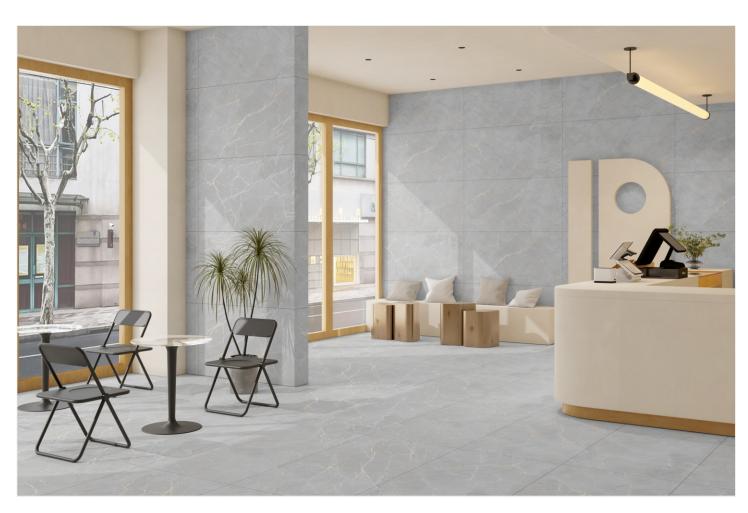

# The Autiple DESIGN OF ENDLESS CARVING

Endless Carving is an advanced tile design technique where the patterns continue seamlessly across multiple tiles, creating a continuous and flowing design without visible breaks. This method gives the illusion of an infinite carved surface, enhancing the aesthetic appeal of walls and floors.

## BETTER YOU

Endless Carving Tiles combine artistic beauty with unmatched durability, making them the perfect choice for walls, facades, and interiors. Crafted with precision, these tiles are not just visually stunning but also engineered to

Heat & Fire Resistance

Resistance

UV & Weather Resistance

Stain & Chemical Frost & Temperature Resistance Resistance

ARTO GREY 600x1200mm Endless Carving

R-4

AGATA GOLD 600x1200mm Endless Carving

ALBERT ASH 600x1200mm Endless Carving