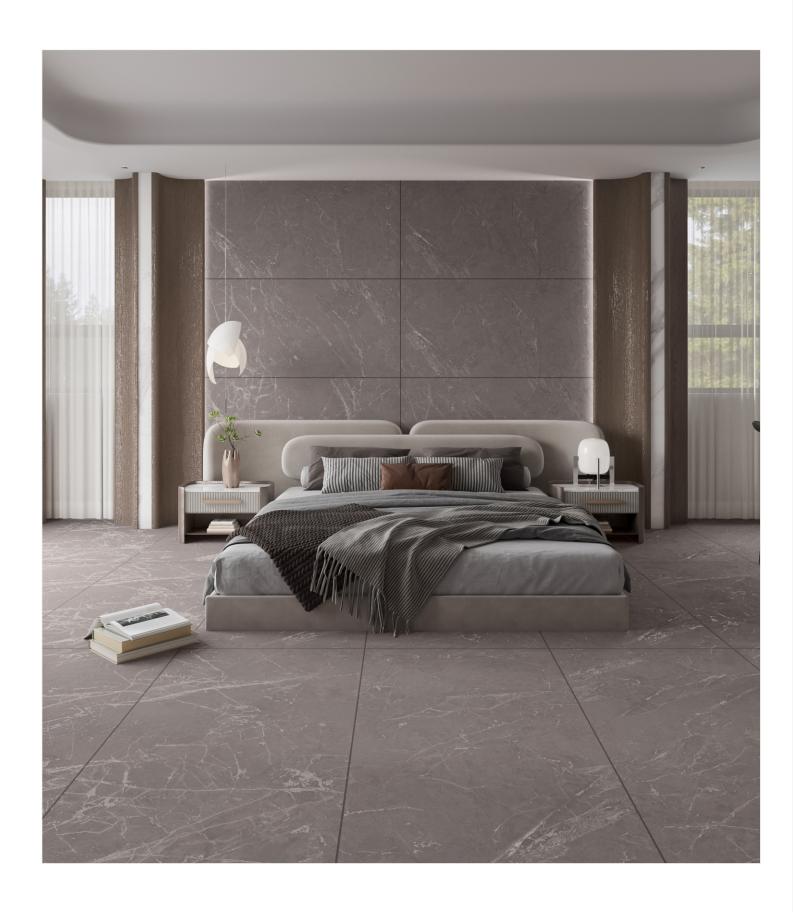

# The Autiple DESIGN OF ENDLESS CARVING

Endless Carving is an advanced tile design technique where the patterns continue seamlessly across multiple tiles, creating a continuous and flowing design without visible breaks. This method gives the illusion of an infinite carved surface, enhancing the aesthetic appeal of walls and floors.

Design: 75

Surface: CARVING

**Size:** 600X1200MM

Thickness: 9MM

## BETTER YOU

Endless Carving Tiles combine artistic beauty with unmatched durability, making them the perfect choice for walls, facades, and interiors. Crafted with precision, these tiles are not just visually stunning but also engineered to