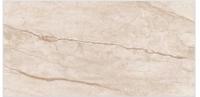

# The Autiple DESIGN OF ENDLESS CARVING

Endless Carving is an advanced tile design technique where the patterns continue seamlessly across multiple tiles, creating a continuous and flowing design without visible breaks. This method gives the illusion of an infinite carved surface, enhancing the aesthetic appeal of walls and floors.

Design: 75

Surface: CARVING

**Size:** 600X1200MM

Thickness: 9MM