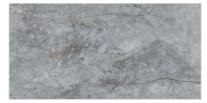

# The Autiple DESIGN OF ENDLESS CARVING

Endless Carving is an advanced tile design technique where the patterns continue seamlessly across multiple tiles, creating a continuous and flowing design without visible breaks. This method gives the illusion of an infinite carved surface, enhancing the aesthetic appeal of walls and floors.

Design: 75

Surface: CARVING

**Size:** 600X1200MM

Thickness: 9MM