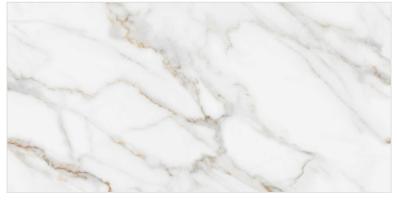

# The Autiple DESIGN OF ENDLESS CARVING

Endless Carving is an advanced tile design technique where the patterns continue seamlessly across multiple tiles, creating a continuous and flowing design without visible breaks. This method gives the illusion of an infinite carved surface, enhancing the aesthetic appeal of walls and floors.

Design: 75

Surface: CARVING

**Size:** 600X1200MM

Thickness: 9MM