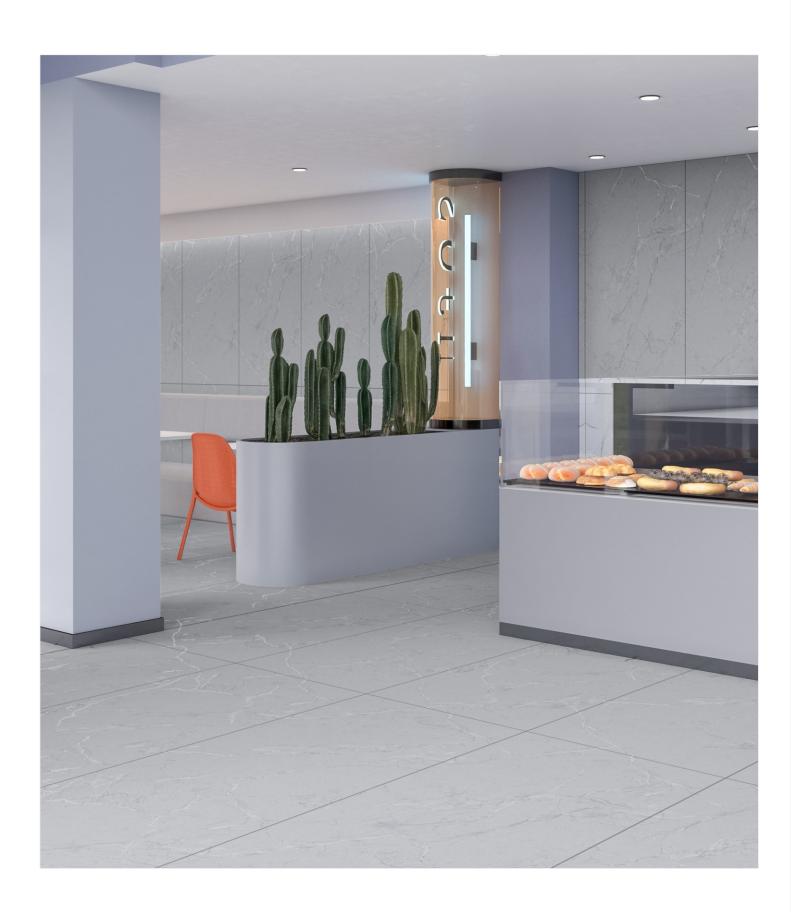

# The Autiple DESIGN OF ENDLESS CARVING

Endless Carving is an advanced tile design technique where the patterns continue seamlessly across multiple tiles, creating a continuous and flowing design without visible breaks. This method gives the illusion of an infinite carved surface, enhancing the aesthetic appeal of walls and floors.

Design: 75

Surface: CARVING

**Size:** 600X1200MM

Thickness: 9MM

## BETTER YOU

Endless Carving Tiles combine artistic beauty with unmatched durability, making them the perfect choice for walls, facades, and interiors. Crafted with precision, these tiles are not just visually stunning but also engineered to