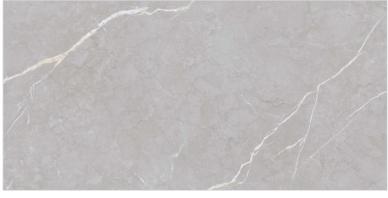

# The Autiple DESIGN OF ENDLESS CARVING

Endless Carving is an advanced tile design technique where the patterns continue seamlessly across multiple tiles, creating a continuous and flowing design without visible breaks. This method gives the illusion of an infinite carved surface, enhancing the aesthetic appeal of walls and floors.

Design: 75

Surface: CARVING

**Size:** 600X1200MM

Thickness: 9MM