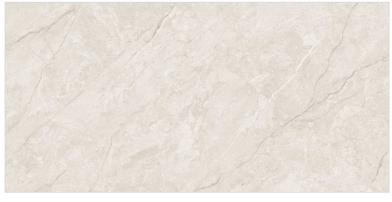

# The Autiple DESIGN OF ENDLESS CARVING

Endless Carving is an advanced tile design technique where the patterns continue seamlessly across multiple tiles, creating a continuous and flowing design without visible breaks. This method gives the illusion of an infinite carved surface, enhancing the aesthetic appeal of walls and floors.

Design: 75

Surface: CARVING

**Size:** 600X1200MM

Thickness: 9MM