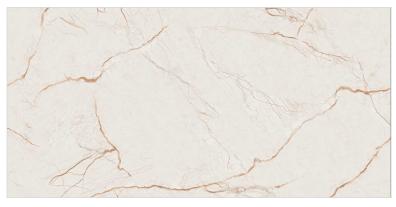

# The Autiple DESIGN OF ENDLESS CARVING

Endless Carving is an advanced tile design technique where the patterns continue seamlessly across multiple tiles, creating a continuous and flowing design without visible breaks. This method gives the illusion of an infinite carved surface, enhancing the aesthetic appeal of walls and floors.

Design: 75

Surface: CARVING

**Size:** 600X1200MM

Thickness: 9MM