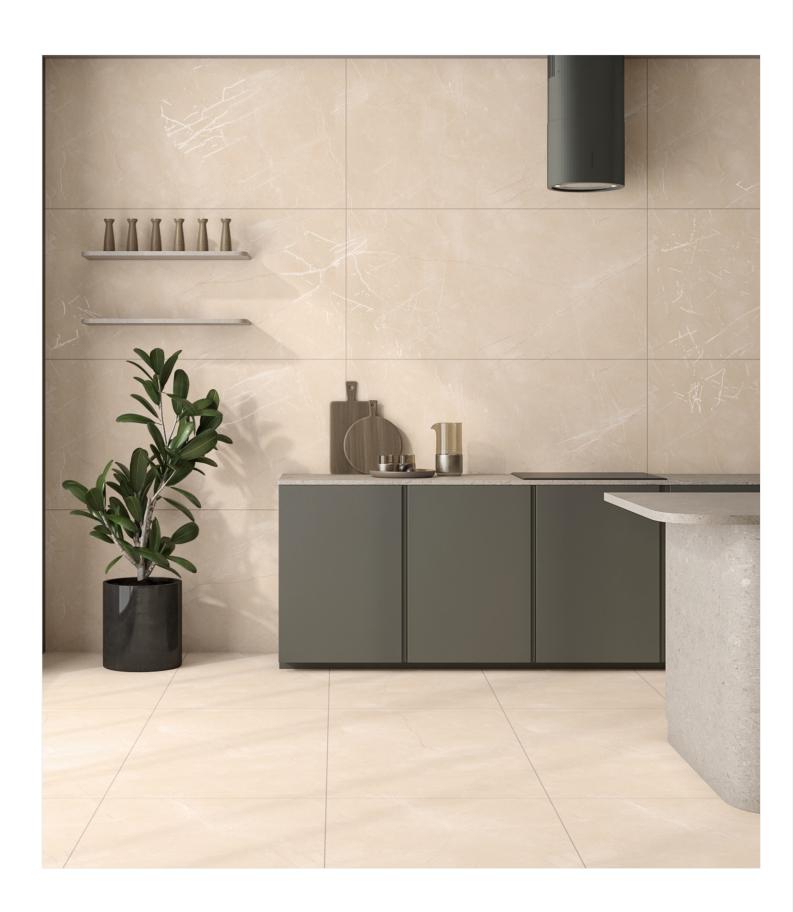

# The Autiple DESIGN OF ENDLESS CARVING

Endless Carving is an advanced tile design technique where the patterns continue seamlessly across multiple tiles, creating a continuous and flowing design without visible breaks. This method gives the illusion of an infinite carved surface, enhancing the aesthetic appeal of walls and floors.

Design: 75

Surface: CARVING

**Size:** 600X1200MM

Thickness: 9MM

## BETTER YOU

Endless Carving Tiles combine artistic beauty with unmatched durability, making them the perfect choice for walls, facades, and interiors. Crafted with precision, these tiles are not just visually stunning but also engineered to