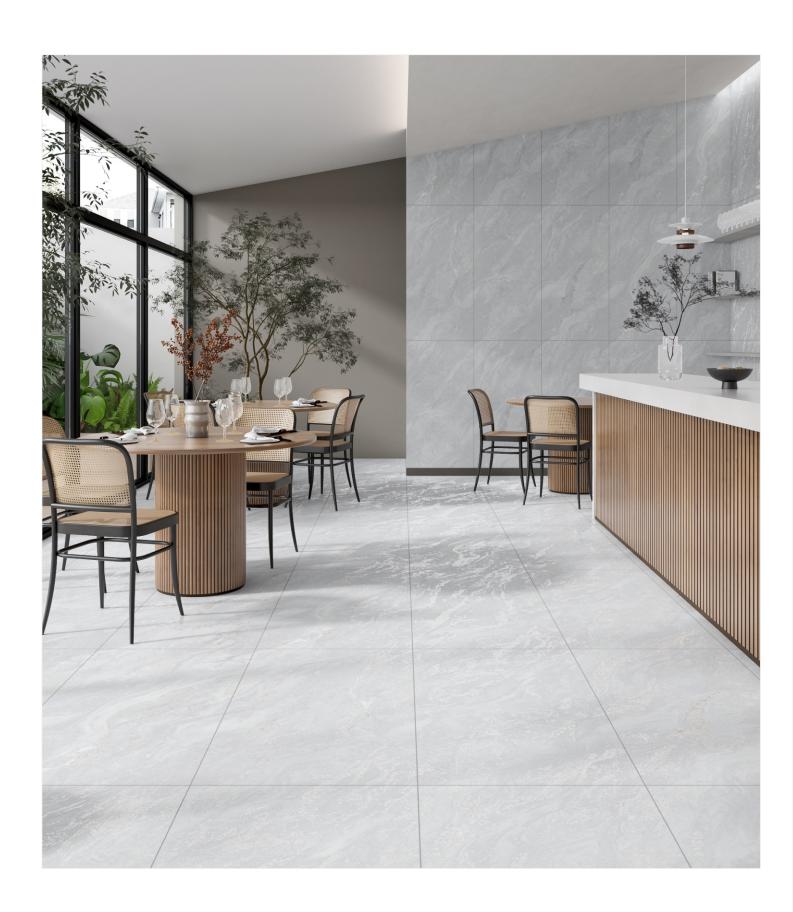

# The Autiple DESIGN OF ENDLESS CARVING

Endless Carving is an advanced tile design technique where the patterns continue seamlessly across multiple tiles, creating a continuous and flowing design without visible breaks. This method gives the illusion of an infinite carved surface, enhancing the aesthetic appeal of walls and floors.

## BETTER YOU

Endless Carving Tiles combine artistic beauty with unmatched durability, making them the perfect choice for walls, facades, and interiors. Crafted with precision, these tiles are not just visually stunning but also engineered to