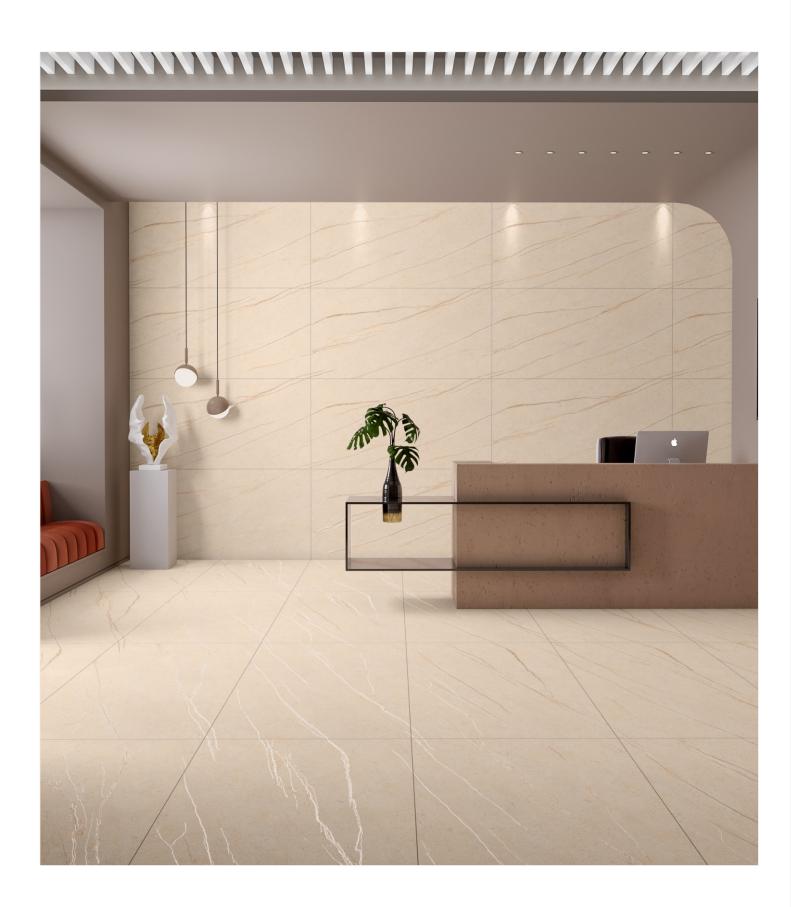

# The Autiple DESIGN OF ENDLESS CARVING

Endless Carving is an advanced tile design technique where the patterns continue seamlessly across multiple tiles, creating a continuous and flowing design without visible breaks. This method gives the illusion of an infinite carved surface, enhancing the aesthetic appeal of walls and floors.

Design: 75

Surface: CARVING

**Size:** 600X1200MM

Thickness: 9MM

## BETTER YOU

Endless Carving Tiles combine artistic beauty with unmatched durability, making them the perfect choice for walls, facades, and interiors. Crafted with precision, these tiles are not just visually stunning but also engineered to