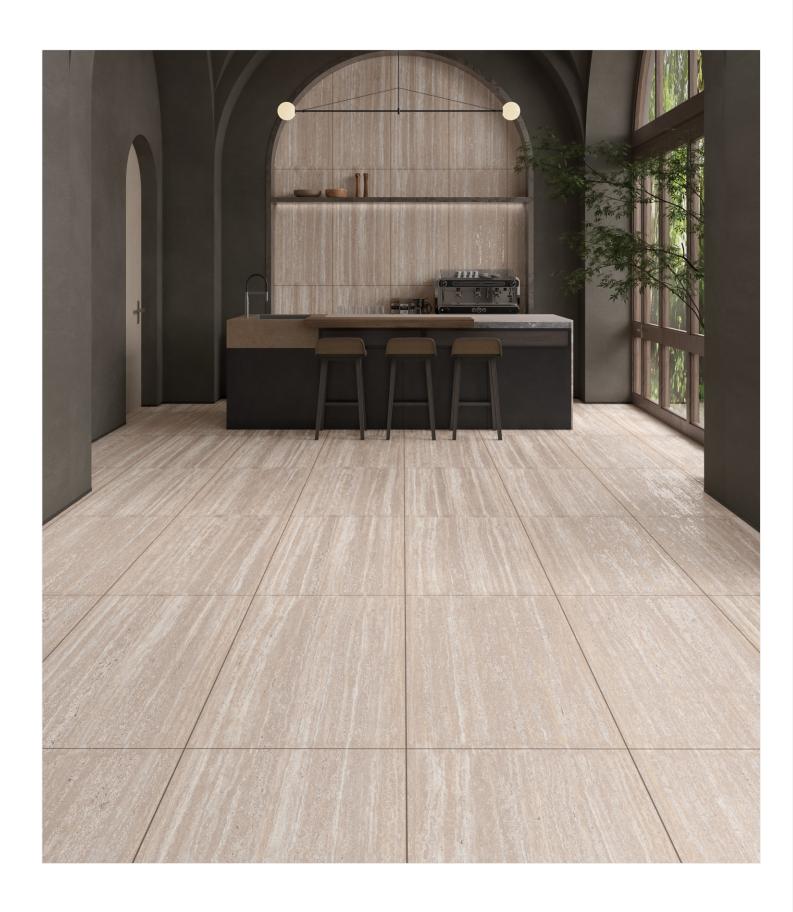

# The Autiple DESIGN OF ENDLESS CARVING

Endless Carving is an advanced tile design technique where the patterns continue seamlessly across multiple tiles, creating a continuous and flowing design without visible breaks. This method gives the illusion of an infinite carved surface, enhancing the aesthetic appeal of walls and floors.

## BETTER YOU

Endless Carving Tiles combine artistic beauty with unmatched durability, making them the perfect choice for walls, facades, and interiors. Crafted with precision, these tiles are not just visually stunning but also engineered to

Heat & Fire Resistance

Resistance

UV & Weather Resistance

Stain & Chemical Frost & Temperature Resistance Resistance

ARTO GREY 600x1200mm Endless Carving

R-4

AGATA GOLD 600x1200mm Endless Carving

ALBERT ASH 600x1200mm Endless Carving