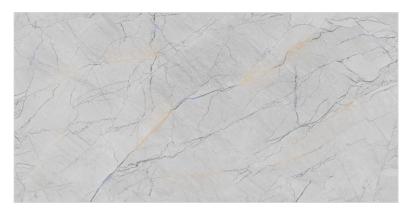

# The Autiple DESIGN OF ENDLESS CARVING

Endless Carving is an advanced tile design technique where the patterns continue seamlessly across multiple tiles, creating a continuous and flowing design without visible breaks. This method gives the illusion of an infinite carved surface, enhancing the aesthetic appeal of walls and floors.

Design: 75

Surface: CARVING

**Size:** 600X1200MM

Thickness: 9MM