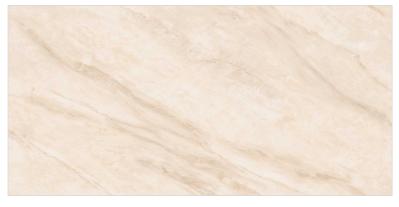

# The Autiple DESIGN OF ENDLESS CARVING

Endless Carving is an advanced tile design technique where the patterns continue seamlessly across multiple tiles, creating a continuous and flowing design without visible breaks. This method gives the illusion of an infinite carved surface, enhancing the aesthetic appeal of walls and floors.

Design: 75

Surface: CARVING

**Size:** 600X1200MM

Thickness: 9MM