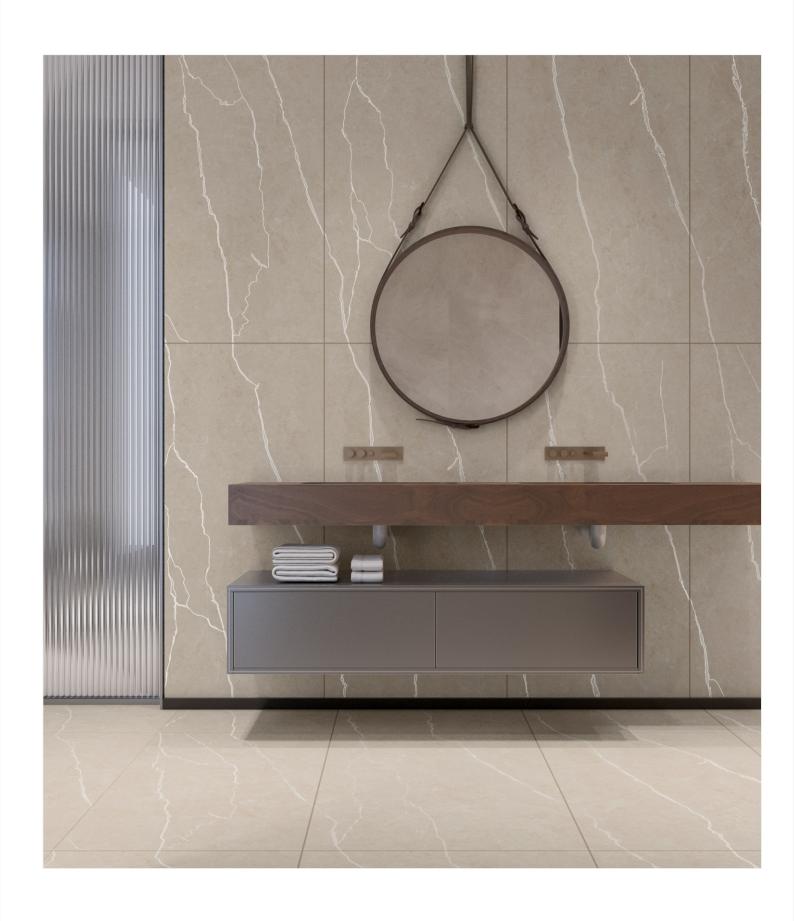

# The Autiple DESIGN OF ENDLESS CARVING

Endless Carving is an advanced tile design technique where the patterns continue seamlessly across multiple tiles, creating a continuous and flowing design without visible breaks. This method gives the illusion of an infinite carved surface, enhancing the aesthetic appeal of walls and floors.

Design: 75

Surface: CARVING

**Size:** 600X1200MM

Thickness: 9MM

## BETTER YOU

Endless Carving Tiles combine artistic beauty with unmatched durability, making them the perfect choice for walls, facades, and interiors. Crafted with precision, these tiles are not just visually stunning but also engineered to