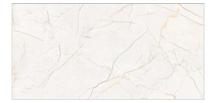

# The Autiple DESIGN OF ENDLESS CARVING

Endless Carving is an advanced tile design technique where the patterns continue seamlessly across multiple tiles, creating a continuous and flowing design without visible breaks. This method gives the illusion of an infinite carved surface, enhancing the aesthetic appeal of walls and floors.

Design: 75

Surface: CARVING

**Size:** 600X1200MM

Thickness: 9MM