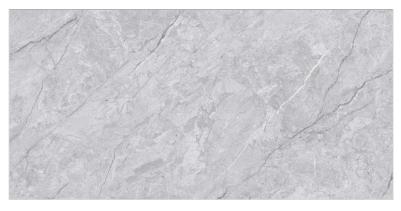

# The Autiple DESIGN OF ENDLESS CARVING

Endless Carving is an advanced tile design technique where the patterns continue seamlessly across multiple tiles, creating a continuous and flowing design without visible breaks. This method gives the illusion of an infinite carved surface, enhancing the aesthetic appeal of walls and floors.

Design: 75

Surface: CARVING

**Size:** 600X1200MM

Thickness: 9MM