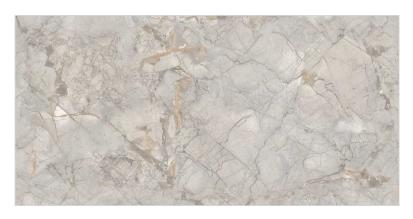

# The Autiple DESIGN OF ENDLESS CARVING

Endless Carving is an advanced tile design technique where the patterns continue seamlessly across multiple tiles, creating a continuous and flowing design without visible breaks. This method gives the illusion of an infinite carved surface, enhancing the aesthetic appeal of walls and floors.

Design: 75

Surface: CARVING

**Size:** 600X1200MM

Thickness: 9MM