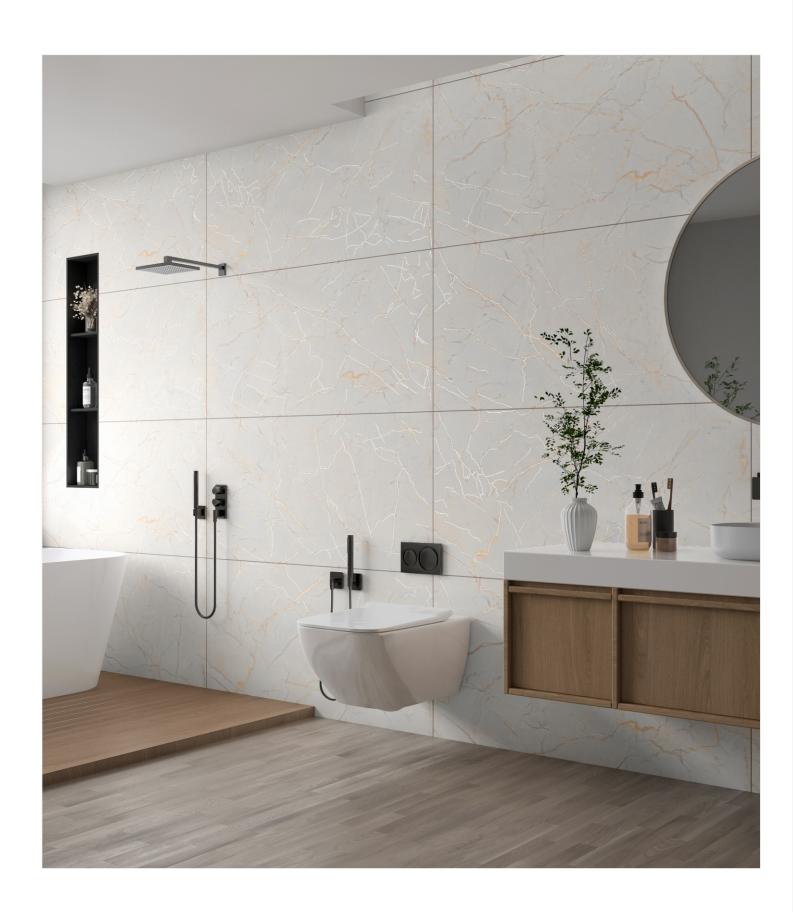

# The Autiple DESIGN OF ENDLESS CARVING

Endless Carving is an advanced tile design technique where the patterns continue seamlessly across multiple tiles, creating a continuous and flowing design without visible breaks. This method gives the illusion of an infinite carved surface, enhancing the aesthetic appeal of walls and floors.

## BETTER YOU

Endless Carving Tiles combine artistic beauty with unmatched durability, making them the perfect choice for walls, facades, and interiors. Crafted with precision, these tiles are not just visually stunning but also engineered to