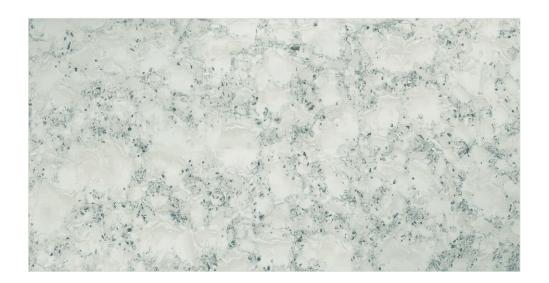

# **KOTA-BLUE**

600x1200MM | GLOSSY FINISH

# MINE-BLUE

600x1200MM | GLOSSY FINISH