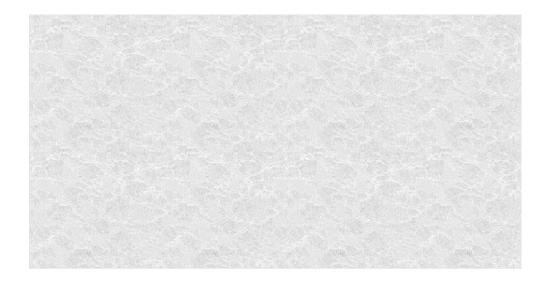

#### **DELTA-WHITE**

# **KOTA-WHITE**

600x1200MM | GLOSSY FINISH

#### **MISCHKA-BIANCO**