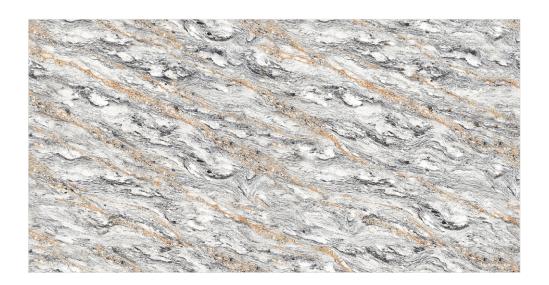

LOSSY FINISH



#### MINE-BEIGE













# MINE-BLUE

600x1200MM | GLOSSY FINISH



#### MINE-BROWN







# **MINE-SHAFT**

600x1200MM | GLOSSY FINISH



#### **MISCHKA-BIANCO**













# **MUDDY-BEIGE**

600x1200MM | GLOSSY FINISH



#### **MUDDY-BROWN**







# **SCHOONER-BLCK**

600x1200MM | GLOSSY FINISH



#### **SMOKE-ASH**













# **SMOKE-PISTA**

600x1200MM | GLOSSY FINISH



# **SMOKE-WHITE**







# **SMOKE-WONDER**

600x1200MM | GLOSSY FINISH



#### **SORREL-BLUE**













# **SORREL-GREY**

600x1200MM | GLOSSY FINISH



# **TULIP-BEIGE**







# **TULIP-BLACK**

600x1200MM | GLOSSY FINISH



#### **TULIP-BROWN**













#### **TULIP-GREY**

600x1200MM | GLOSSY FINISH



#### **VELOSE-BLUE**







# **VELOSE-NATURAL**

600x1200MM | GLOSSY FINISH



#### WHEAT-BROWN













# **WHEAT-IVORY**



# THANK YOU

CONTACT US: +91 95376 30300

www.marbogresstilesllp.com