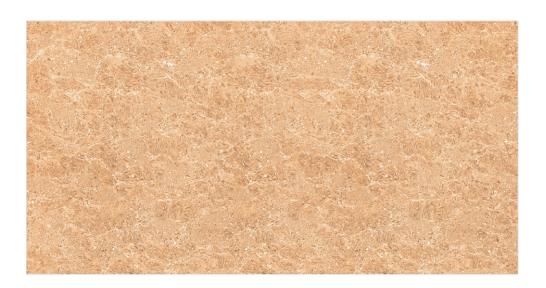

MINE-BEIGE













# MINE-BLUE

600x1200MM | GLOSSY FINISH



#### MINE-BROWN







# **MINE-SHAFT**

600x1200MM | GLOSSY FINISH



#### **MISCHKA-BIANCO**













# **MUDDY-BEIGE**

600x1200MM | GLOSSY FINISH



#### **MUDDY-BROWN**







# **SCHOONER-BLCK**

600x1200MM | GLOSSY FINISH



#### **SMOKE-ASH**













# **SMOKE-PISTA**

600x1200MM | GLOSSY FINISH



# **SMOKE-WHITE**







# **SMOKE-WONDER**

600x1200MM | GLOSSY FINISH



#### **SORREL-BLUE**













# **SORREL-GREY**

600x1200MM | GLOSSY FINISH



# **TULIP-BEIGE**







# **TULIP-BLACK**

600x1200MM | GLOSSY FINISH



#### **TULIP-BROWN**













#### **TULIP-GREY**

600x1200MM | GLOSSY FINISH



#### **VELOSE-BLUE**







# **VELOSE-NATURAL**

600x1200MM | GLOSSY FINISH



#### WHEAT-BROWN













# **WHEAT-IVORY**



# THANK YOU

CONTACT US: +91 95376 30300

www.marbogresstilesllp.com