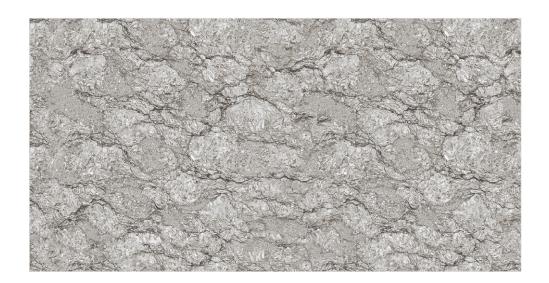

#### **SMOKE-ASH**

# **SMOKE-PISTA**

600x1200MM | GLOSSY FINISH

# **SMOKE-WHITE**

# **SMOKE-WONDER**

600x1200MM | GLOSSY FINISH