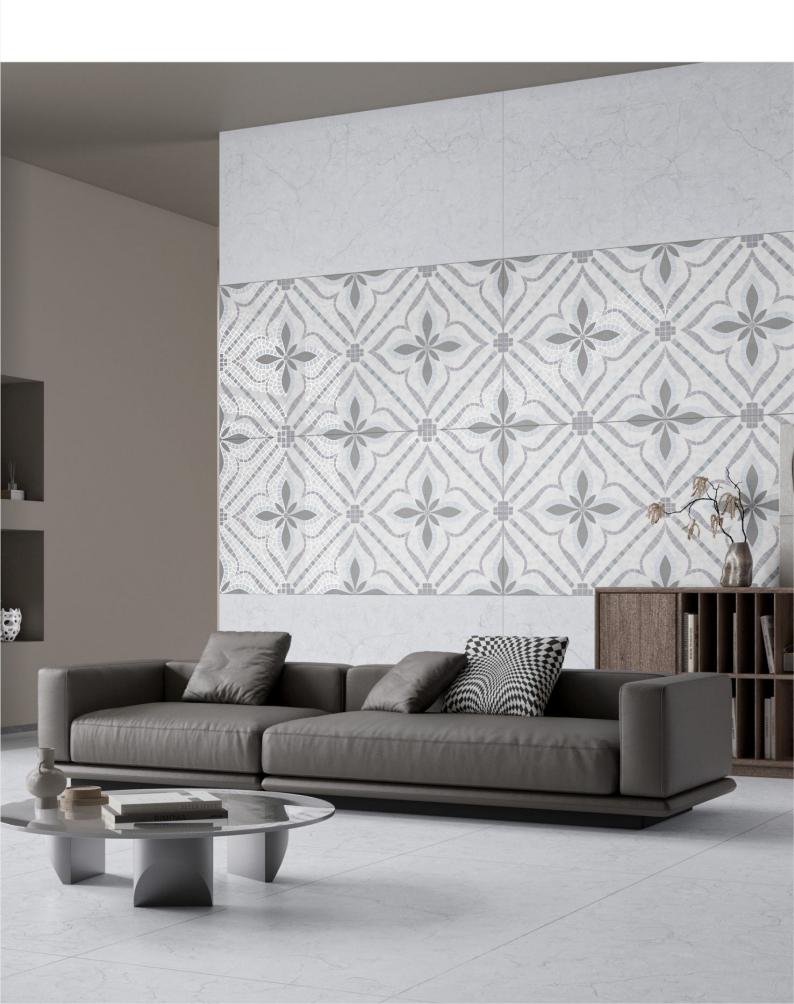

# Carving Glossy DECORE DECORE

## Carving

### Matt Finish

Bring depth, texture, and refined sophistication to your space with our Matt Carving Décor Tiles. Designed with precision and finished with a soft matte touch, these tiles are where craftsmanship meets creativity. The subtle carvings create a visual and tactile experience that enhances any interior or exterior space.

Add a touch of luxury to your interiors with Glossy Décor Tiles, where artistic design meets radiant shine. Crafted to reflect elegance and sophistication, these tiles bring your walls and floors to life with vibrant patterns, rich colors, and a high-gloss finish that catches every eye.