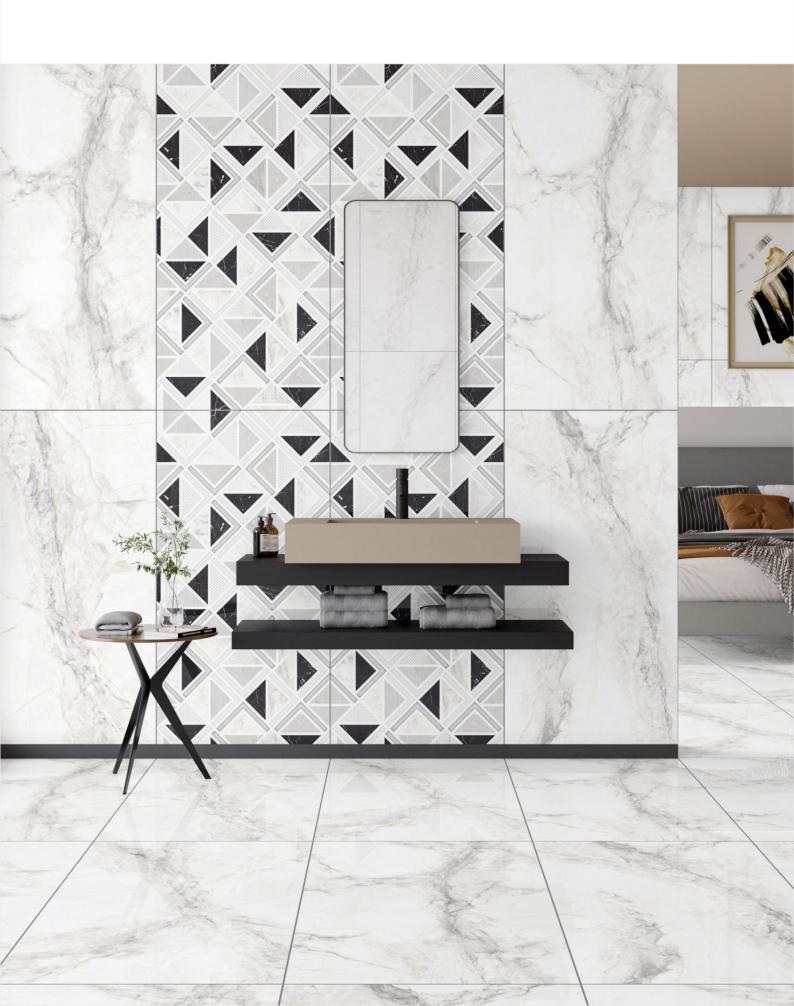

### 600X1200MM

Step into a world of grandeur with our 600x1200mm large format tiles, crafted for those who desire luxury, space, and sophistication. Whether it's for residential charm or commercial brilliance, these tiles offer a sleek, modern look with unmatched durability.

### Matt Finish

Bring depth, texture, and refined sophistication to your space with our Matt Carving Décor Tiles. Designed with precision and finished with a soft matte touch, these tiles are where craftsmanship meets creativity. The subtle carvings create a visual and tactile experience that enhances any interior or exterior space.

Add a touch of luxury to your interiors with Glossy Décor Tiles, where artistic design meets radiant shine. Crafted to reflect elegance and sophistication, these tiles bring your walls and floors to life with vibrant patterns, rich colors, and a high-gloss finish that catches every eye.