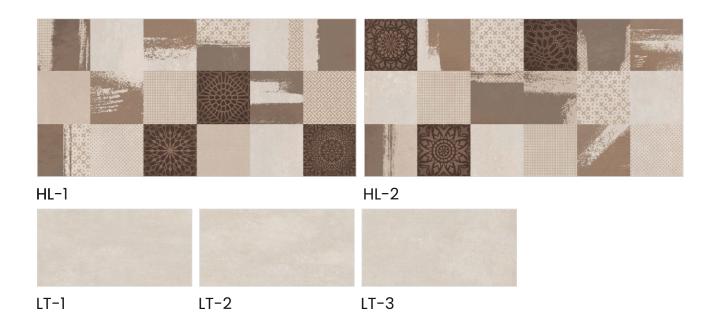

# Carving Glossy DECORE DECORE

## Carving

### Matt Finish

Bring depth, texture, and refined sophistication to your space with our Matt Carving Décor Tiles. Designed with precision and finished with a soft matte touch, these tiles are where craftsmanship meets creativity. The subtle carvings create a visual and tactile experience that enhances any interior or exterior space.

Add a touch of luxury to your interiors with Glossy Décor Tiles, where artistic design meets radiant shine. Crafted to reflect elegance and sophistication, these tiles bring your walls and floors to life with vibrant patterns, rich colors, and a high-gloss finish that catches every eye.