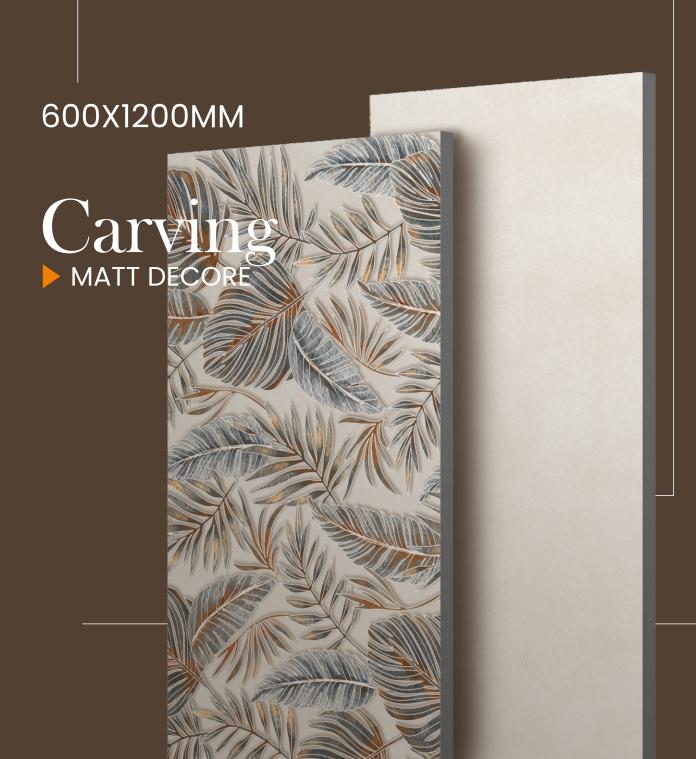

### 600X1200MM

Step into a world of grandeur with our 600x1200mm large format tiles, crafted for those who desire luxury, space, and sophistication. Whether it's for residential charm or commercial brilliance, these tiles offer a sleek, modern look with unmatched durability.

### Matt Finish

Bring depth, texture, and refined sophistication to your space with our Matt Carving Décor Tiles. Designed with precision and finished with a soft matte touch, these tiles are where craftsmanship meets creativity. The subtle carvings create a visual and tactile experience that enhances any interior or exterior space.