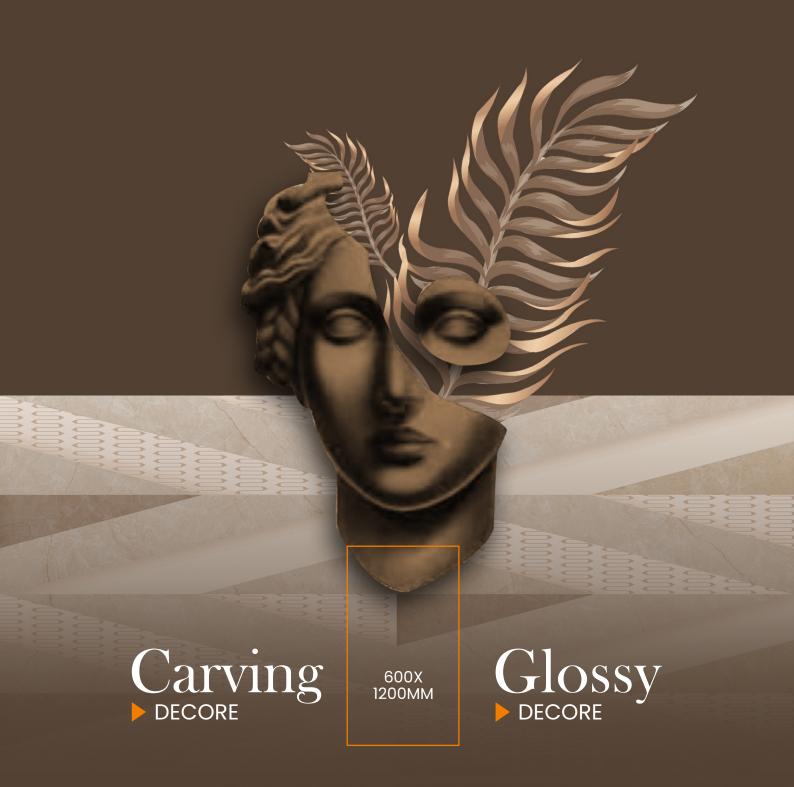

### 600X1200MM

Step into a world of grandeur with our 600x1200mm large format tiles, crafted for those who desire luxury, space, and sophistication. Whether it's for residential charm or commercial brilliance, these tiles offer a sleek, modern look with unmatched durability.

# Carving Glossy DECORE DECORE

## Carving

### Matt Finish

Bring depth, texture, and refined sophistication to your space with our Matt Carving Décor Tiles. Designed with precision and finished with a soft matte touch, these tiles are where craftsmanship meets creativity. The subtle carvings create a visual and tactile experience that enhances any interior or exterior space.

Add a touch of luxury to your interiors with Glossy Décor Tiles, where artistic design meets radiant shine. Crafted to reflect elegance and sophistication, these tiles bring your walls and floors to life with vibrant patterns, rich colors, and a high-gloss finish that catches every eye.