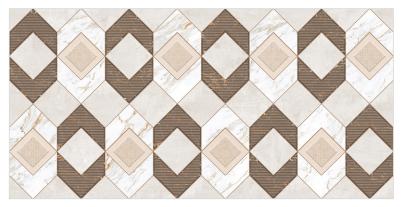

# Carving Glossy DECORE DECORE

## Carving

### Matt Finish

Bring depth, texture, and refined sophistication to your space with our Matt Carving Décor Tiles. Designed with precision and finished with a soft matte touch, these tiles are where craftsmanship meets creativity. The subtle carvings create a visual and tactile experience that enhances any interior or exterior space.

Add a touch of luxury to your interiors with Glossy Décor Tiles, where artistic design meets radiant shine. Crafted to reflect elegance and sophistication, these tiles bring your walls and floors to life with vibrant patterns, rich colors, and a high-gloss finish that catches every eye.