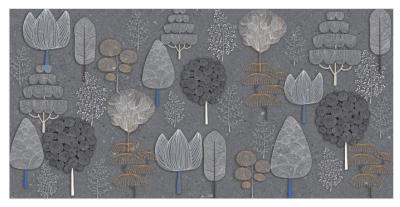

# Carving Glossy DECORE DECORE

## Carving

### Matt Finish

Bring depth, texture, and refined sophistication to your space with our Matt Carving Décor Tiles. Designed with precision and finished with a soft matte touch, these tiles are where craftsmanship meets creativity. The subtle carvings create a visual and tactile experience that enhances any interior or exterior space.

Add a touch of luxury to your interiors with Glossy Décor Tiles, where artistic design meets radiant shine. Crafted to reflect elegance and sophistication, these tiles bring your walls and floors to life with vibrant patterns, rich colors, and a high-gloss finish that catches every eye.