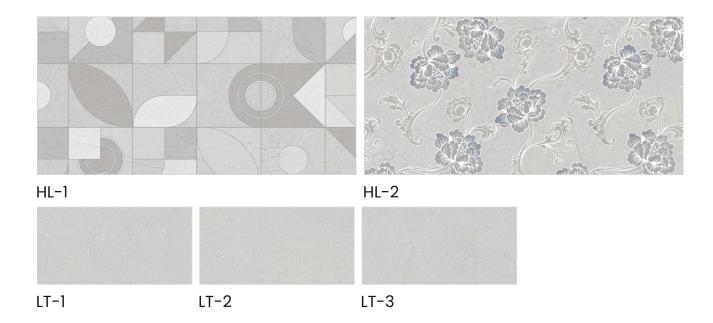

Heat & Fire Resistance

Water & Moisture Resistance

UV & Weather Resistance

Stain & Chemical Resistance

ALBENA GREY 600x1200mm Glossy Finish

HI

LT-1

LT-2

LT-3

LT-4

ALLORE CALACATTA

600x1200mm Glossy Finish

HL

LT-1

LT-2

LT-3

ANTIGO BIANCO 600x1200mm Glossy Finish

ΗL

LT-1

LT-2

LT-3

LT-4

CARLOSE CREMA 600x1200mm Glossy Finish

HL

LT-1

LT-2

LT-3

CASA GOLD 600x1200mm Glossy Finish

HL

LT-1

LT-2

LT-3

LT-4

CRESTOLA BIANCO 600x1200mm Glossy Finish

НΙ

LT-1

LT-2

LT-3

DIXON CREMA 600x1200mm Glossy Finish

HL

LT-1

LT-2

LT-3

LT-4

DYNA FOG BEIGE 600x1200mm Glossy Finish

HL

LT-1

LT-2

LT-3

FENTY GOLD ONYX 600x1200mm Glossy Finish

HL

LT-1

LT-2

LT-3

GREITTA GOLD 600x1200mm Glossy Finish

HL

LT-1

LT-2

LT-3

LAPIS CREMA 600x1200mm Glossy Finish

HL

LT-1

LT-2

LT-3