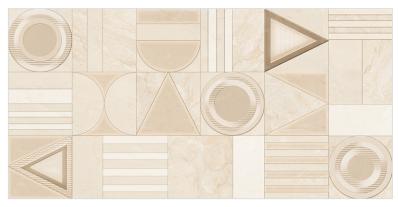

# Carving Glossy DECORE DECORE

## Carving

### Matt Finish

Bring depth, texture, and refined sophistication to your space with our Matt Carving Décor Tiles. Designed with precision and finished with a soft matte touch, these tiles are where craftsmanship meets creativity. The subtle carvings create a visual and tactile experience that enhances any interior or exterior space.

Add a touch of luxury to your interiors with Glossy Décor Tiles, where artistic design meets radiant shine. Crafted to reflect elegance and sophistication, these tiles bring your walls and floors to life with vibrant patterns, rich colors, and a high-gloss finish that catches every eye.