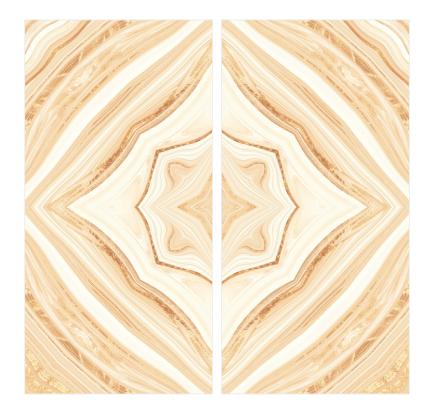

600x1200mm tiles. These large-format tiles offer a seamless, modern aesthetic while ensuring durability and easy maintenance. Whether for residential or commercial spaces, they create a luxurious and spacious feel with fewer grout lines and a sleek appearance.



Heat & Fire Resistance



UV & Weather Resistance



Water & Moisture Resistance



Stain & Chemical Resistance







#### **AFFITO WHITE**

600x1200mm Glossy



#### **AURIC BLUE**







#### **DEXTER DOVE**

600x1200mm Glossy



#### **DOMINO BLUE**







www.marbogress tiles llp.com







#### **ETHERNAI GREEN**

600x1200mm Glossy



**JAVA BLUE** 







#### **LAEYLA**

600x1200mm Glossy



#### **LIBERTY GREY**







www.marbogress tiles llp.com







#### **MONALISA**

600x1200mm Glossy



#### **NEBULA OLIVE**







#### **ONISTA GOLD**

600x1200mm Glossy



#### **ONISTA GREY**







www.marbogress tiles llp.com







#### **POLARIS**

600x1200mm Glossy



#### **SIENNA WHITE**







#### **STARK GREEN**

600x1200mm Glossy



#### **STROM BLACK**













#### **TORQUNA GOLD**

600x1200mm Glossy



#### **TRICS EHITE**







#### **VERDENT GOLD**



introducing 3D COLLECTION









#### **ALBERTA WHITE**

600x1200mm Glossy



#### **AMAZONE WHITE**







#### **BOXER WOOD**

600x1200mm Glossy



#### **CLASSIC WHITE**













#### **EMOTION WHITE**

600x1200mm Glossy



**FITZ GOLD** 







#### **FLORAL GOLD**

600x1200mm Glossy



#### **FLOWERS WHITE**













#### **FRITA WHITE**

600x1200mm Glossy



#### **GALAXY BLUE**







#### **JASPER WHITE**

600x1200mm Glossy