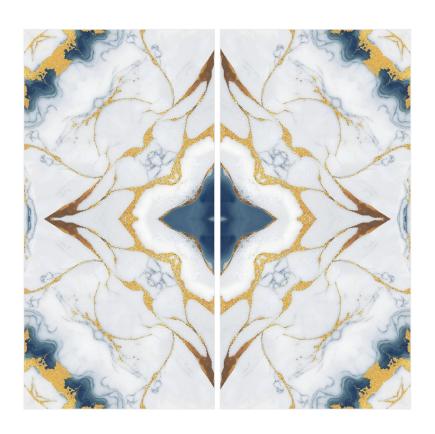

and luxury with our Glossy Collection Tiles. Designed to reflect light beautifully, these tiles create a spacious, vibrant, and modern ambiance, making every corner of your home or office shine with sophistication.

600X1200MM

www. marbog resstiles Ilp. com



### 600X1200MM

#### COLLECTION

Transform your spaces with the perfect blend of elegance and functionality with 600x1200mm tiles. These large-format tiles offer a seamless, modern aesthetic while ensuring durability and easy maintenance. Whether for residential or commercial spaces, they create a luxurious and spacious feel with fewer grout lines and a sleek appearance.



Heat & Fire Resistance



UV & Weather Resistance



Water & Moisture Resistance



Stain & Chemical Resistance







#### **AFFITO WHITE**

600x1200mm Glossy



#### **AURIC BLUE**







#### **DEXTER DOVE**

600x1200mm Glossy



#### **DOMINO BLUE**







www.marbogress tiles llp.com







#### **ETHERNAI GREEN**

600x1200mm Glossy



**JAVA BLUE** 







#### **LAEYLA**

600x1200mm Glossy



#### **LIBERTY GREY**







www.marbogress tiles llp.com







#### **MONALISA**

600x1200mm Glossy



#### **NEBULA OLIVE**







#### **ONISTA GOLD**

600x1200mm Glossy



#### **ONISTA GREY**







www.marbogress tiles llp.com







#### **POLARIS**

600x1200mm Glossy



#### **SIENNA WHITE**







#### **STARK GREEN**

600x1200mm Glossy



#### **STROM BLACK**













#### **TORQUNA GOLD**

600x1200mm Glossy



#### **TRICS EHITE**







#### **VERDENT GOLD**



introducing 3D COLLECTION









#### **ALBERTA WHITE**

600x1200mm Gloss