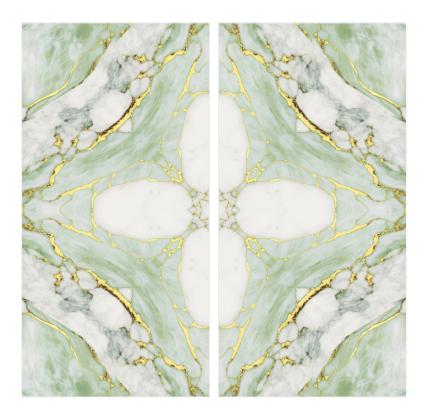

ambiance, making every corner of your home or office shine with sophistication.

600X1200MM

www. marbog resstiles Ilp. com



### 600X1200MM

#### COLLECTION

Transform your spaces with the perfect blend of elegance and functionality with 600x1200mm tiles. These large-format tiles offer a seamless, modern aesthetic while ensuring durability and easy maintenance. Whether for residential or commercial spaces, they create a luxurious and spacious feel with fewer grout lines and a sleek appearance.



Heat & Fire Resistance



UV & Weather Resistance



Water & Moisture Resistance



Stain & Chemical Resistance







#### **AFFITO WHITE**

600x1200mm Glossy



#### **AURIC BLUE**







#### **DEXTER DOVE**

600x1200mm Glossy



#### **DOMINO BLUE**







www.marbogress tiles llp.com







#### **ETHERNAI GREEN**

600x1200mm Glossy



**JAVA BLUE** 







#### **LAEYLA**

600x1200mm Glossy



#### **LIBERTY GREY**







www.marbogress tiles llp.com







#### **MONALISA**

600x1200mm Glossy



#### **NEBULA OLIVE**







#### **ONISTA GOLD**

600x1200mm Glossy



#### **ONISTA GREY**







www.marbogress tiles llp.com







#### **POLARIS**

600x1200mm Glossy



#### **SIENNA WHITE**







#### **STARK GREEN**

600x1200mm Glossy



#### **STROM BLACK**













#### **TORQUNA GOLD**

600x1200mm Glossy



#### **TRICS EHITE**







#### **VERDENT GOLD**



introducing 3D COLLECTION









#### **ALBERTA WHITE**

600x1200mm Glossy



#### **AMAZONE WHITE**







#### **BOXER WOOD**

600x1200mm Glossy



#### **CLASSIC WHITE**













#### **EMOTION WHITE*