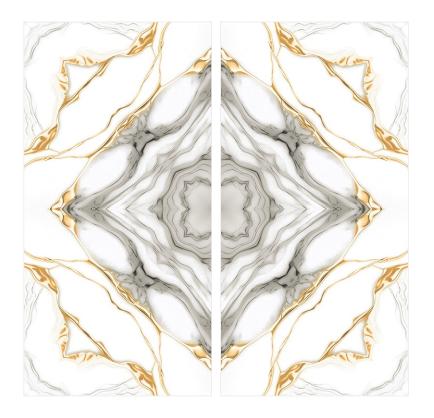

Collection Tiles. Designed to reflect light beautifully, these tiles create a spacious, vibrant, and modern ambiance, making every corner of your home or office shine with sophistication.

600X1200MM

www. marbog resstiles Ilp. com



### 600X1200MM

#### COLLECTION

Transform your spaces with the perfect blend of elegance and functionality with 600x1200mm tiles. These large-format tiles offer a seamless, modern aesthetic while ensuring durability and easy maintenance. Whether for residential or commercial spaces, they create a luxurious and spacious feel with fewer grout lines and a sleek appearance.



Heat & Fire Resistance



UV & Weather Resistance



Water & Moisture Resistance



Stain & Chemical Resistance







#### **AFFITO WHITE**

600x1200mm Glossy



#### **AURIC BLUE**







#### **DEXTER DOVE**

600x1200mm Glossy



#### **DOMINO BLUE**







www.marbogress tiles llp.com







#### **ETHERNAI GREEN**

600x1200mm Glossy



**JAVA BLUE** 







#### **LAEYLA**

600x1200mm Glossy



#### **LIBERTY GREY**







www.marbogress tiles llp.com







#### **MONALISA**

600x1200mm Glossy



#### **NEBULA OLIVE**







#### **ONISTA GOLD**

600x1200mm Glossy



#### **ONISTA GREY**







www.marbogress tiles llp.com







#### **POLARIS**

600x1200mm Glossy



#### **SIENNA WHITE**







#### **STARK GREEN**

600x1200mm Glossy



#### **STROM BLACK**













#### **TORQUNA GOLD**

600x1200mm Glossy



#### **TRICS EHITE**







#### **VERDENT GOLD**



introducing 3D COLLECTION









#### **ALBERTA WHITE**

600x1200mm Glossy



#### **AMAZONE WHITE**