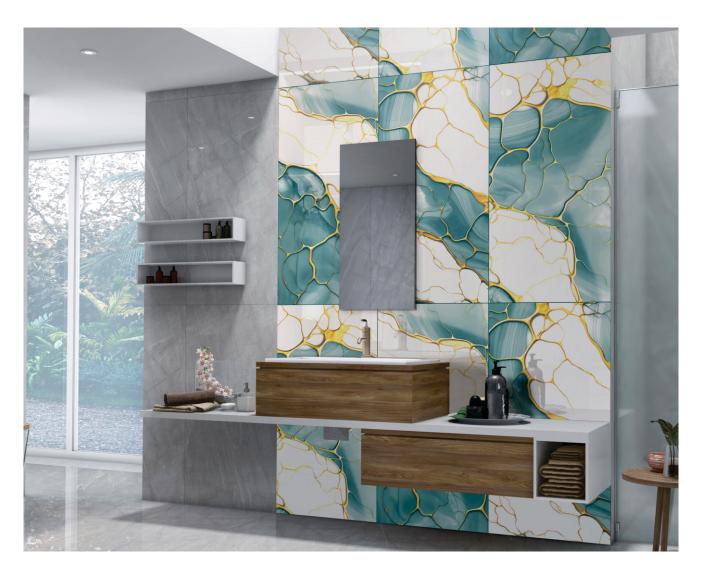

#### 2024 Collection

CZTO09uoi

emiHig,

MIRROR LIKE FINISH

600x 1200mm

Semi HighGloss Semi High gloss tiles are a popular choice in interior design due to their sleek and shiny appearance. They are typically made from ceramic or porcelain and have a reflective surface that adds a touch of elegance and modernity to any space.

Semi High gloss tiles have a smooth and shiny finish that reflects light, giving rooms a bright and spacious feel. They are available in various colors and patterns, allowing for versatile design options.

Their reflective properties can enhance natural and artificial lighting in a room, creating a bright and inviting atmosphere.

Overall, semi high gloss tiles are favored for their aesthetic appeal, durability, and ability to elevate the look of any room with a touch of luxury and refinement.