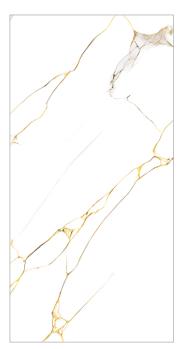

#### 2024 Collection

CZTO09uoi

emiHig,

MIRROR LIKE FINISH

600x 1200mm

Semi HighGloss Semi High gloss tiles are a popular choice in interior design due to their sleek and shiny appearance. They are typically made from ceramic or porcelain and have a reflective surface that adds a touch of elegance and modernity to any space.

Semi High gloss tiles have a smooth and shiny finish that reflects light, giving rooms a bright and spacious feel. They are available in various colors and patterns, allowing for versatile design options.

Their reflective properties can enhance natural and artificial lighting in a room, creating a bright and inviting atmosphere.

Overall, semi high gloss tiles are favored for their aesthetic appeal, durability, and ability to elevate the look of any room with a touch of luxury and refinement.