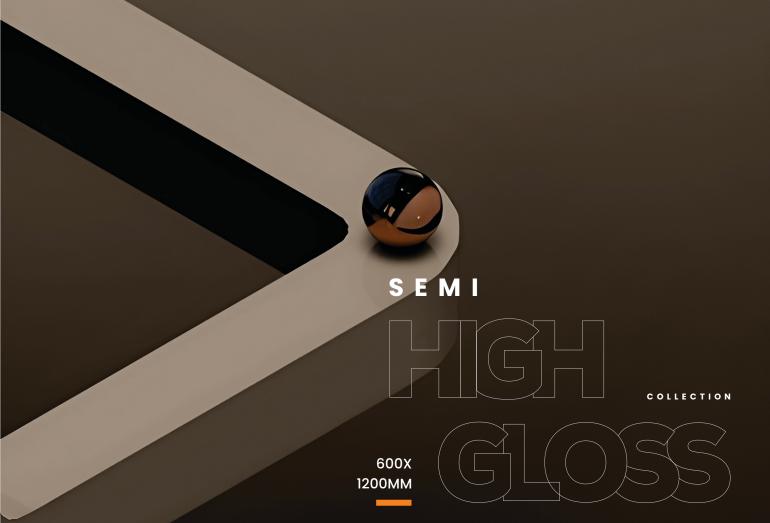

#### 2024 Collection

CZTO09uoi

emiHig,

MIRROR LIKE FINISH

600x 1200mm

Semi HighGloss Semi High gloss tiles are a popular choice in interior design due to their sleek and shiny appearance. They are typically made from ceramic or porcelain and have a reflective surface that adds a touch of elegance and modernity to any space.

Semi High gloss tiles have a smooth and shiny finish that reflects light, giving rooms a bright and spacious feel. They are available in various colors and patterns, allowing for versatile design options.

Their reflective properties can enhance natural and artificial lighting in a room, creating a bright and inviting atmosphere.

Overall, semi high gloss tiles are favored for their aesthetic appeal, durability, and ability to elevate the look of any room with a touch of luxury and refinement.