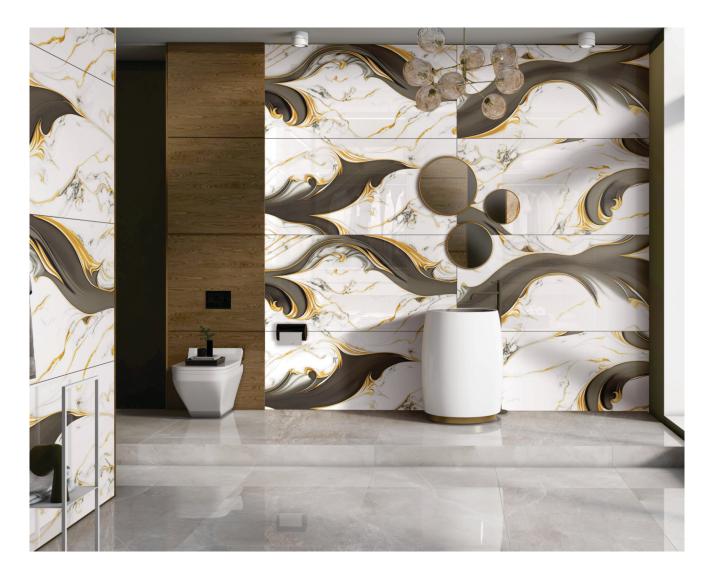

#### 2024 Collection

CZTO09uoi

emiHig,

MIRROR LIKE FINISH

600x 1200mm

Semi HighGloss Semi High gloss tiles are a popular choice in interior design due to their sleek and shiny appearance. They are typically made from ceramic or porcelain and have a reflective surface that adds a touch of elegance and modernity to any space.

Semi High gloss tiles have a smooth and shiny finish that reflects light, giving rooms a bright and spacious feel. They are available in various colors and patterns, allowing for versatile design options.

Their reflective properties can enhance natural and artificial lighting in a room, creating a bright and inviting atmosphere.

Overall, semi high gloss tiles are favored for their aesthetic appeal, durability, and ability to elevate the look of any room with a touch of luxury and refinement.

Exclusive Collection www.marbogresstilesllp.com

600X1200MM Semi High Gloss

600X1200MM Semi High Gloss

600X1200MM Semi High Gloss

600X1200MM Semi High Gloss

600X1200MM Semi High Gloss

600X1200MM Semi High Gloss