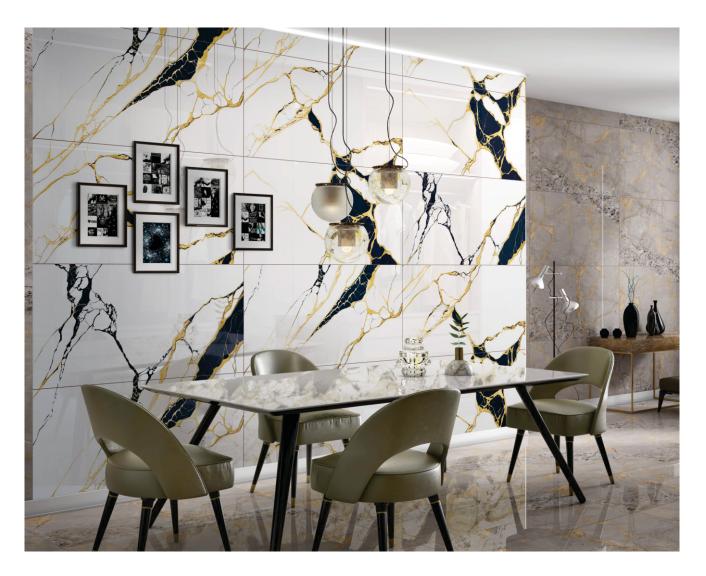

#### 2024 Collection

CZTO09uoi

emiHig,

MIRROR LIKE FINISH

600x 1200mm

Semi HighGloss Semi High gloss tiles are a popular choice in interior design due to their sleek and shiny appearance. They are typically made from ceramic or porcelain and have a reflective surface that adds a touch of elegance and modernity to any space.

Semi High gloss tiles have a smooth and shiny finish that reflects light, giving rooms a bright and spacious feel. They are available in various colors and patterns, allowing for versatile design options.

Their reflective properties can enhance natural and artificial lighting in a room, creating a bright and inviting atmosphere.

Overall, semi high gloss tiles are favored for their aesthetic appeal, durability, and ability to elevate the look of any room with a touch of luxury and refinement.

Exclusive Collection www.marbogresstilesllp.com

600X1200MM Semi High Gloss

600X1200MM Semi High Gloss

600X1200MM Semi High Gloss

600X1200MM Semi High Gloss

600X1200MM Semi High Gloss

600X1200MM Semi High Gloss