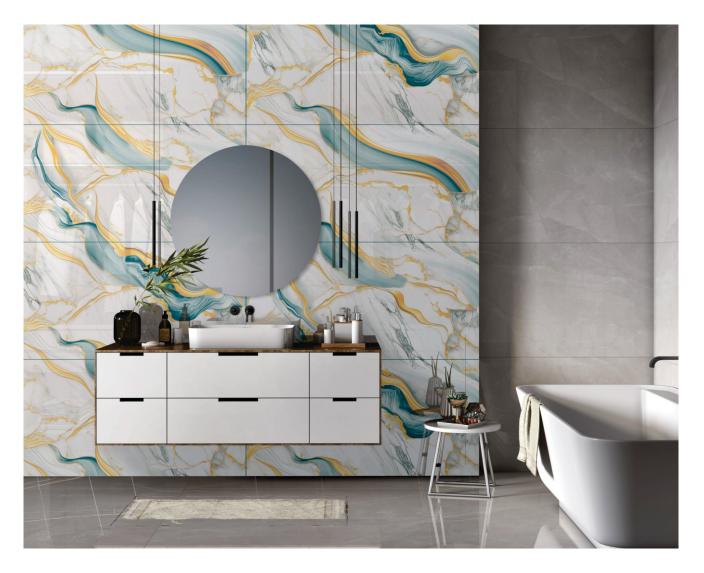

#### 2024 Collection

CZTO09uoi

emiHig,

MIRROR LIKE FINISH

600x 1200mm

Semi HighGloss Semi High gloss tiles are a popular choice in interior design due to their sleek and shiny appearance. They are typically made from ceramic or porcelain and have a reflective surface that adds a touch of elegance and modernity to any space.

Semi High gloss tiles have a smooth and shiny finish that reflects light, giving rooms a bright and spacious feel. They are available in various colors and patterns, allowing for versatile design options.

Their reflective properties can enhance natural and artificial lighting in a room, creating a bright and inviting atmosphere.

Overall, semi high gloss tiles are favored for their aesthetic appeal, durability, and ability to elevate the look of any room with a touch of luxury and refinement.