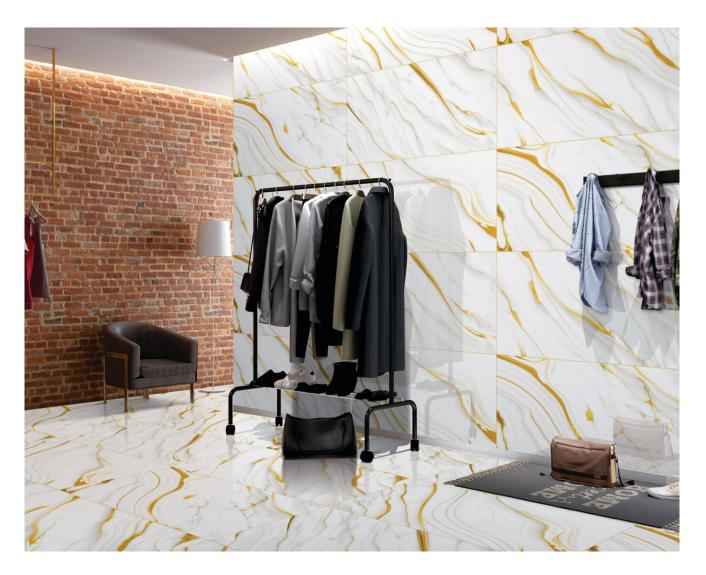

#### 2024 Collection

CZTO09uoi

emiHig,

MIRROR LIKE FINISH

600x 1200mm

Semi HighGloss Semi High gloss tiles are a popular choice in interior design due to their sleek and shiny appearance. They are typically made from ceramic or porcelain and have a reflective surface that adds a touch of elegance and modernity to any space.

Semi High gloss tiles have a smooth and shiny finish that reflects light, giving rooms a bright and spacious feel. They are available in various colors and patterns, allowing for versatile design options.

Their reflective properties can enhance natural and artificial lighting in a room, creating a bright and inviting atmosphere.

Overall, semi high gloss tiles are favored for their aesthetic appeal, durability, and ability to elevate the look of any room with a touch of luxury and refinement.