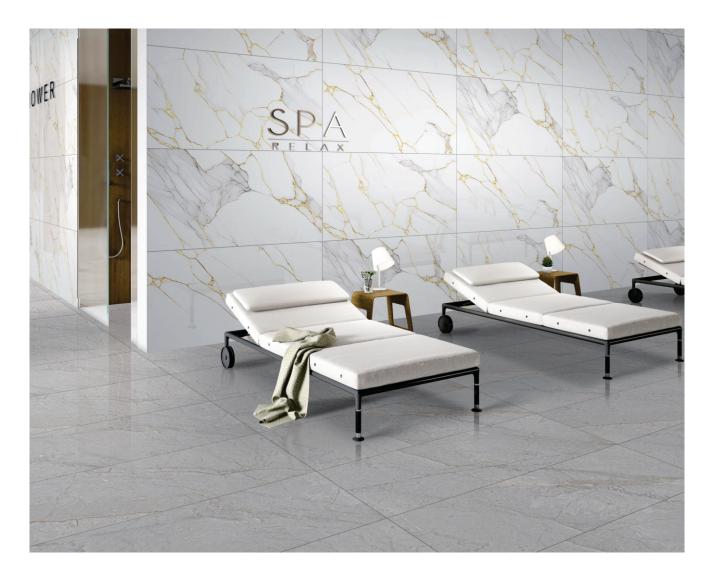

#### 2024 Collection

CZTO09uoi

emiHig,

MIRROR LIKE FINISH

600x 1200mm

Semi HighGloss Semi High gloss tiles are a popular choice in interior design due to their sleek and shiny appearance. They are typically made from ceramic or porcelain and have a reflective surface that adds a touch of elegance and modernity to any space.

Semi High gloss tiles have a smooth and shiny finish that reflects light, giving rooms a bright and spacious feel. They are available in various colors and patterns, allowing for versatile design options.

Their reflective properties can enhance natural and artificial lighting in a room, creating a bright and inviting atmosphere.

Overall, semi high gloss tiles are favored for their aesthetic appeal, durability, and ability to elevate the look of any room with a touch of luxury and refinement.

Exclusive Collection www.marbogresstilesllp.com

600X1200MM Semi High Gloss

600X1200MM Semi High Gloss

600X1200MM Semi High Gloss

600X1200MM Semi High Gloss

600X1200MM Semi High Gloss

600X1200MM Semi High Gloss