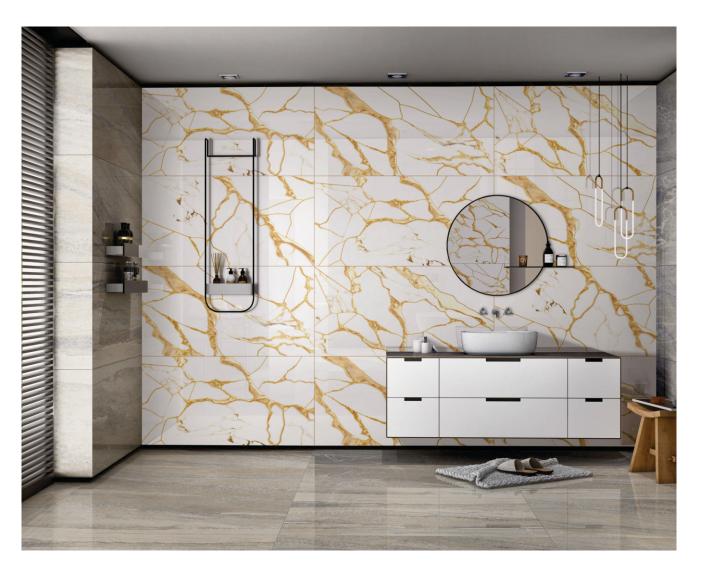

#### 2024 Collection

CZTO09uoi

emiHig,

MIRROR LIKE FINISH

600x 1200mm

Semi HighGloss Semi High gloss tiles are a popular choice in interior design due to their sleek and shiny appearance. They are typically made from ceramic or porcelain and have a reflective surface that adds a touch of elegance and modernity to any space.

Semi High gloss tiles have a smooth and shiny finish that reflects light, giving rooms a bright and spacious feel. They are available in various colors and patterns, allowing for versatile design options.

Their reflective properties can enhance natural and artificial lighting in a room, creating a bright and inviting atmosphere.

Overall, semi high gloss tiles are favored for their aesthetic appeal, durability, and ability to elevate the look of any room with a touch of luxury and refinement.