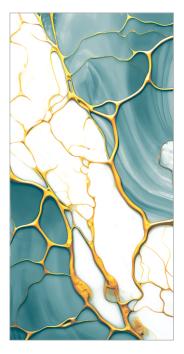

#### 2024 Collection

CZTO09uoi

emiHig,

MIRROR LIKE FINISH

600x 1200mm

Semi HighGloss Semi High gloss tiles are a popular choice in interior design due to their sleek and shiny appearance. They are typically made from ceramic or porcelain and have a reflective surface that adds a touch of elegance and modernity to any space.

Semi High gloss tiles have a smooth and shiny finish that reflects light, giving rooms a bright and spacious feel. They are available in various colors and patterns, allowing for versatile design options.

Their reflective properties can enhance natural and artificial lighting in a room, creating a bright and inviting atmosphere.

Overall, semi high gloss tiles are favored for their aesthetic appeal, durability, and ability to elevate the look of any room with a touch of luxury and refinement.