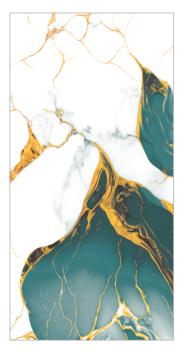

#### 2024 Collection

CZTO09uoi

emiHig,

MIRROR LIKE FINISH

600x 1200mm

Semi HighGloss Semi High gloss tiles are a popular choice in interior design due to their sleek and shiny appearance. They are typically made from ceramic or porcelain and have a reflective surface that adds a touch of elegance and modernity to any space.

Semi High gloss tiles have a smooth and shiny finish that reflects light, giving rooms a bright and spacious feel. They are available in various colors and patterns, allowing for versatile design options.

Their reflective properties can enhance natural and artificial lighting in a room, creating a bright and inviting atmosphere.

Overall, semi high gloss tiles are favored for their aesthetic appeal, durability, and ability to elevate the look of any room with a touch of luxury and refinement.