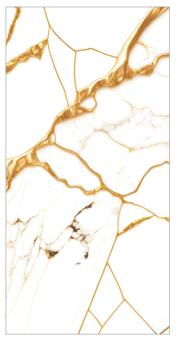

#### 2024 Collection

CZTO09uoi

emiHig,

MIRROR LIKE FINISH

600x 1200mm

Semi HighGloss Semi High gloss tiles are a popular choice in interior design due to their sleek and shiny appearance. They are typically made from ceramic or porcelain and have a reflective surface that adds a touch of elegance and modernity to any space.

Semi High gloss tiles have a smooth and shiny finish that reflects light, giving rooms a bright and spacious feel. They are available in various colors and patterns, allowing for versatile design options.

Their reflective properties can enhance natural and artificial lighting in a room, creating a bright and inviting atmosphere.

Overall, semi high gloss tiles are favored for their aesthetic appeal, durability, and ability to elevate the look of any room with a touch of luxury and refinement.

Exclusive Collection www.marbogresstilesllp.com

600X1200MM Semi High Gloss

600X1200MM Semi High Gloss

600X1200MM Semi High Gloss

600X1200MM Semi High Gloss

600X1200MM Semi High Gloss

600X1200MM Semi High Gloss