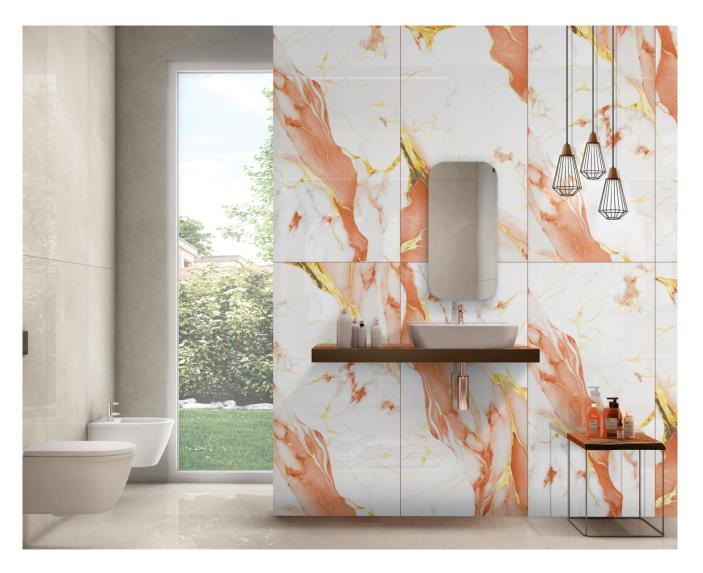

#### 2024 Collection

CZTO09uoi

emiHig,

MIRROR LIKE FINISH

600x 1200mm

Semi HighGloss Semi High gloss tiles are a popular choice in interior design due to their sleek and shiny appearance. They are typically made from ceramic or porcelain and have a reflective surface that adds a touch of elegance and modernity to any space.

Semi High gloss tiles have a smooth and shiny finish that reflects light, giving rooms a bright and spacious feel. They are available in various colors and patterns, allowing for versatile design options.

Their reflective properties can enhance natural and artificial lighting in a room, creating a bright and inviting atmosphere.

Overall, semi high gloss tiles are favored for their aesthetic appeal, durability, and ability to elevate the look of any room with a touch of luxury and refinement.