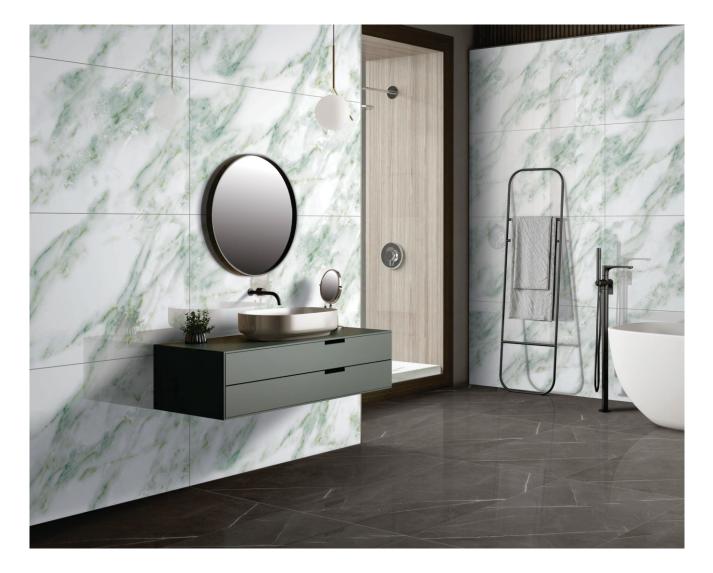

#### 2024 Collection

CZTO09uoi

emiHig,

MIRROR LIKE FINISH

600x 1200mm

Semi HighGloss Semi High gloss tiles are a popular choice in interior design due to their sleek and shiny appearance. They are typically made from ceramic or porcelain and have a reflective surface that adds a touch of elegance and modernity to any space.

Semi High gloss tiles have a smooth and shiny finish that reflects light, giving rooms a bright and spacious feel. They are available in various colors and patterns, allowing for versatile design options.

Their reflective properties can enhance natural and artificial lighting in a room, creating a bright and inviting atmosphere.

Overall, semi high gloss tiles are favored for their aesthetic appeal, durability, and ability to elevate the look of any room with a touch of luxury and refinement.