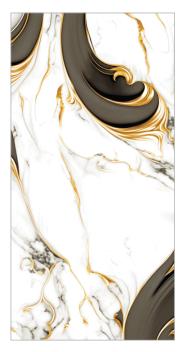

#### 2024 Collection

CZTO09uoi

emiHig,

MIRROR LIKE FINISH

600x 1200mm

Semi HighGloss Semi High gloss tiles are a popular choice in interior design due to their sleek and shiny appearance. They are typically made from ceramic or porcelain and have a reflective surface that adds a touch of elegance and modernity to any space.

Semi High gloss tiles have a smooth and shiny finish that reflects light, giving rooms a bright and spacious feel. They are available in various colors and patterns, allowing for versatile design options.

Their reflective properties can enhance natural and artificial lighting in a room, creating a bright and inviting atmosphere.

Overall, semi high gloss tiles are favored for their aesthetic appeal, durability, and ability to elevate the look of any room with a touch of luxury and refinement.

Exclusive Collection www.marbogresstilesllp.com

600X1200MM Semi High Gloss

600X1200MM Semi High Gloss

600X1200MM Semi High Gloss

600X1200MM Semi High Gloss

600X1200MM Semi High Gloss

600X1200MM Semi High Gloss