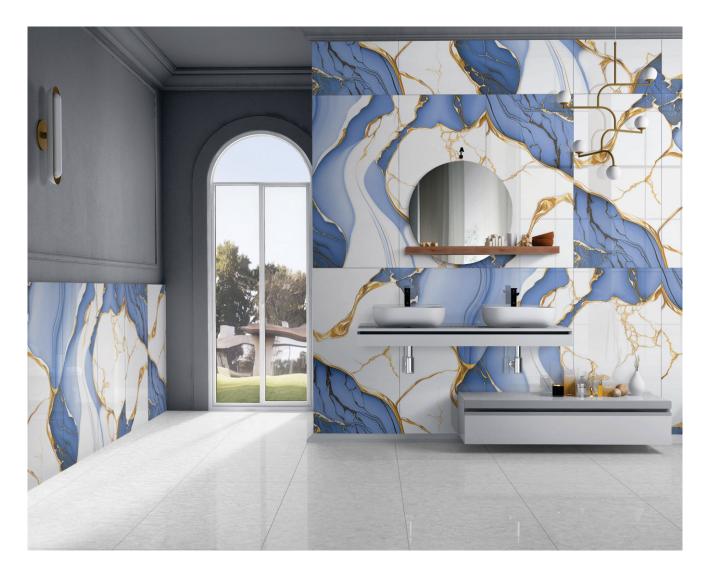

#### 2024 Collection

CZTO09uoi

emiHig,

MIRROR LIKE FINISH

600x 1200mm

Semi HighGloss Semi High gloss tiles are a popular choice in interior design due to their sleek and shiny appearance. They are typically made from ceramic or porcelain and have a reflective surface that adds a touch of elegance and modernity to any space.

Semi High gloss tiles have a smooth and shiny finish that reflects light, giving rooms a bright and spacious feel. They are available in various colors and patterns, allowing for versatile design options.

Their reflective properties can enhance natural and artificial lighting in a room, creating a bright and inviting atmosphere.

Overall, semi high gloss tiles are favored for their aesthetic appeal, durability, and ability to elevate the look of any room with a touch of luxury and refinement.