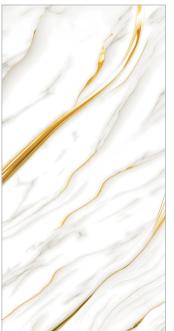

#### 2024 Collection

CZTO09uoi

emiHig,

MIRROR LIKE FINISH

600x 1200mm

Semi HighGloss Semi High gloss tiles are a popular choice in interior design due to their sleek and shiny appearance. They are typically made from ceramic or porcelain and have a reflective surface that adds a touch of elegance and modernity to any space.

Semi High gloss tiles have a smooth and shiny finish that reflects light, giving rooms a bright and spacious feel. They are available in various colors and patterns, allowing for versatile design options.

Their reflective properties can enhance natural and artificial lighting in a room, creating a bright and inviting atmosphere.

Overall, semi high gloss tiles are favored for their aesthetic appeal, durability, and ability to elevate the look of any room with a touch of luxury and refinement.

Exclusive Collection www.marbogresstilesllp.com

600X1200MM Semi High Gloss

600X1200MM Semi High Gloss

600X1200MM Semi High Gloss

600X1200MM Semi High Gloss

600X1200MM Semi High Gloss

600X1200MM Semi High Gloss