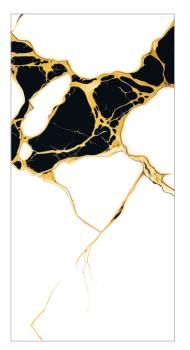

#### 2024 Collection

CZTO09uoi

emiHig,

MIRROR LIKE FINISH

600x 1200mm

Semi HighGloss Semi High gloss tiles are a popular choice in interior design due to their sleek and shiny appearance. They are typically made from ceramic or porcelain and have a reflective surface that adds a touch of elegance and modernity to any space.

Semi High gloss tiles have a smooth and shiny finish that reflects light, giving rooms a bright and spacious feel. They are available in various colors and patterns, allowing for versatile design options.

Their reflective properties can enhance natural and artificial lighting in a room, creating a bright and inviting atmosphere.

Overall, semi high gloss tiles are favored for their aesthetic appeal, durability, and ability to elevate the look of any room with a touch of luxury and refinement.