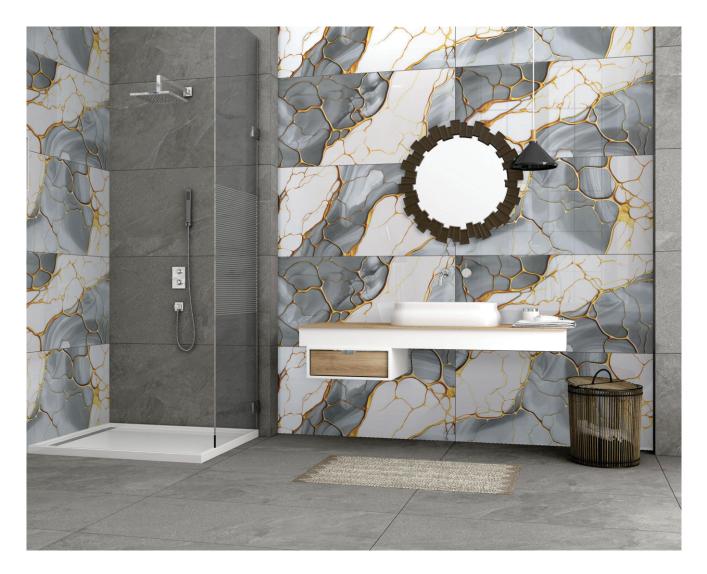

#### 2024 Collection

CZTO09uoi

emiHig,

MIRROR LIKE FINISH

600x 1200mm

Semi HighGloss Semi High gloss tiles are a popular choice in interior design due to their sleek and shiny appearance. They are typically made from ceramic or porcelain and have a reflective surface that adds a touch of elegance and modernity to any space.

Semi High gloss tiles have a smooth and shiny finish that reflects light, giving rooms a bright and spacious feel. They are available in various colors and patterns, allowing for versatile design options.

Their reflective properties can enhance natural and artificial lighting in a room, creating a bright and inviting atmosphere.

Overall, semi high gloss tiles are favored for their aesthetic appeal, durability, and ability to elevate the look of any room with a touch of luxury and refinement.

Exclusive Collection www.marbogresstilesllp.com

600X1200MM Semi High Gloss

600X1200MM Semi High Gloss

600X1200MM Semi High Gloss

600X1200MM Semi High Gloss

600X1200MM Semi High Gloss

600X1200MM Semi High Gloss