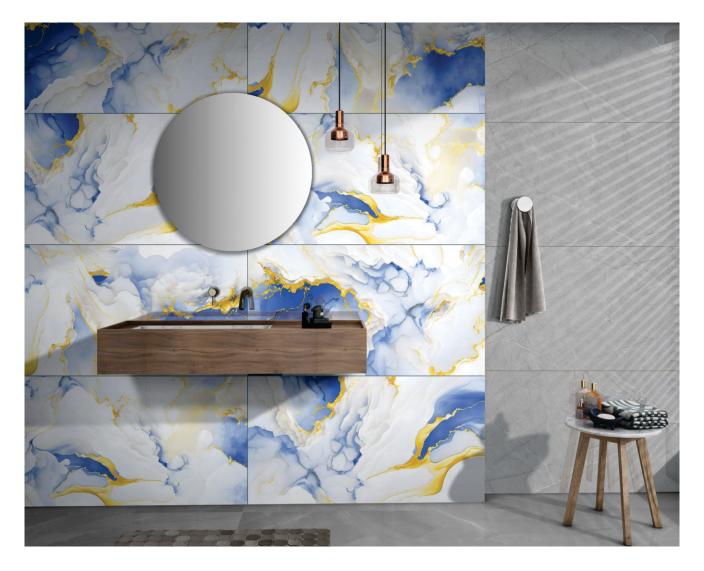

#### 2024 Collection

CZTO09uoi

emiHig,

MIRROR LIKE FINISH

600x 1200mm

Semi HighGloss Semi High gloss tiles are a popular choice in interior design due to their sleek and shiny appearance. They are typically made from ceramic or porcelain and have a reflective surface that adds a touch of elegance and modernity to any space.

Semi High gloss tiles have a smooth and shiny finish that reflects light, giving rooms a bright and spacious feel. They are available in various colors and patterns, allowing for versatile design options.

Their reflective properties can enhance natural and artificial lighting in a room, creating a bright and inviting atmosphere.

Overall, semi high gloss tiles are favored for their aesthetic appeal, durability, and ability to elevate the look of any room with a touch of luxury and refinement.

Exclusive Collection www.marbogresstilesllp.com

600X1200MM Semi High Gloss

600X1200MM Semi High Gloss

600X1200MM Semi High Gloss

600X1200MM Semi High Gloss

600X1200MM Semi High Gloss

600X1200MM Semi High Gloss