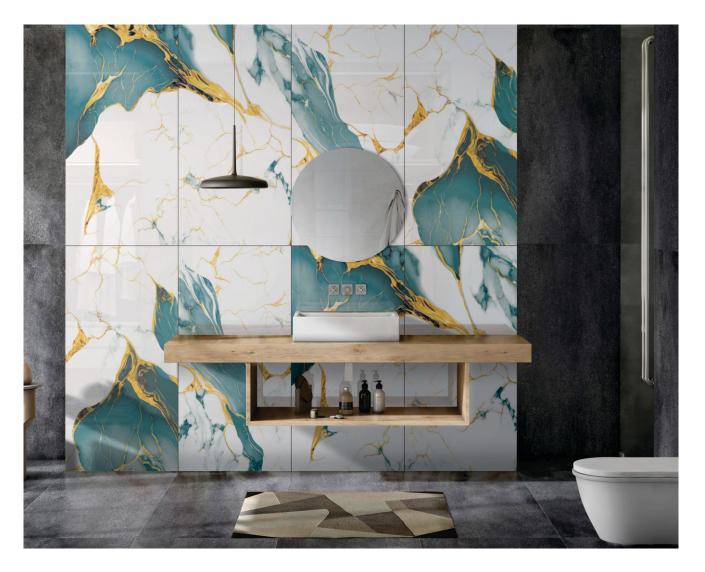

#### 2024 Collection

CZTO09uoi

emiHig,

MIRROR LIKE FINISH

600x 1200mm

Semi HighGloss Semi High gloss tiles are a popular choice in interior design due to their sleek and shiny appearance. They are typically made from ceramic or porcelain and have a reflective surface that adds a touch of elegance and modernity to any space.

Semi High gloss tiles have a smooth and shiny finish that reflects light, giving rooms a bright and spacious feel. They are available in various colors and patterns, allowing for versatile design options.

Their reflective properties can enhance natural and artificial lighting in a room, creating a bright and inviting atmosphere.

Overall, semi high gloss tiles are favored for their aesthetic appeal, durability, and ability to elevate the look of any room with a touch of luxury and refinement.