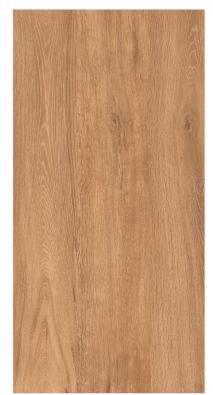

## Raindrop Servies...

Raindrop finish tiles typically have a textured surface that mimics the appearance of raindrops on a surface.

This finish is often achieved through a process that creates small, rounded depressions, providing both aesthetic appeal and functional benefits such as improved grip and slip resistance.

TILES RANDOM

QUALITY ASSURANCE

3D TECHNOLOGY

Hotel & Restaurant

951

FINISH: Raindrop

SIZE:

952