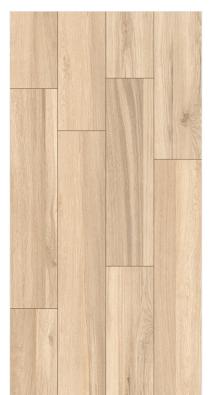

## Raindrop Servies...

Raindrop finish tiles typically have a textured surface that mimics the appearance of raindrops on a surface.

This finish is often achieved through a process that creates small, rounded depressions, providing both aesthetic appeal and functional benefits such as improved grip and slip resistance.