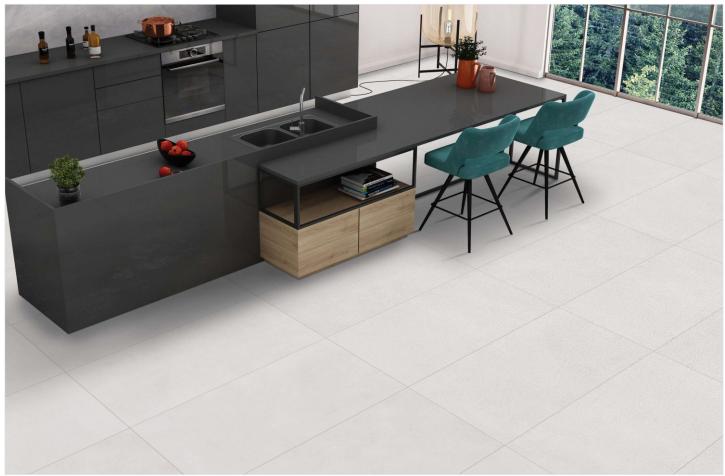

## Raindrop Servies...

Raindrop finish tiles typically have a textured surface that mimics the appearance of raindrops on a surface.

This finish is often achieved through a process that creates small, rounded depressions, providing both aesthetic appeal and functional benefits such as improved grip and slip resistance.

TILES RANDOM

QUALITY ASSURANCE

3D TECHNOLOGY

Hotel & Restaurant

951

FINISH: Raindrop

SIZE:

952