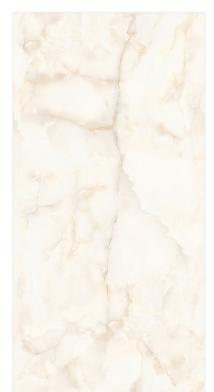

## Raindrop Servies...

Raindrop finish tiles typically have a textured surface that mimics the appearance of raindrops on a surface.

This finish is often achieved through a process that creates small, rounded depressions, providing both aesthetic appeal and functional benefits such as improved grip and slip resistance.

TILES RANDOM

QUALITY ASSURANCE

3D TECHNOLOGY

Hotel & Restaurant

951

FINISH: Raindrop

SIZE:

952