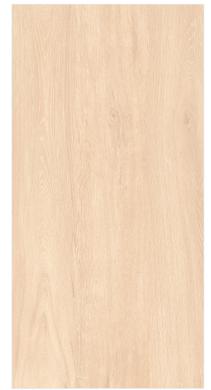

## Raindrop Servies...

Raindrop finish tiles typically have a textured surface that mimics the appearance of raindrops on a surface.

This finish is often achieved through a process that creates small, rounded depressions, providing both aesthetic appeal and functional benefits such as improved grip and slip resistance.

TILES RANDOM

QUALITY ASSURANCE

3D TECHNOLOGY

Hotel & Restaurant

951

FINISH: Raindrop

SIZE:

952