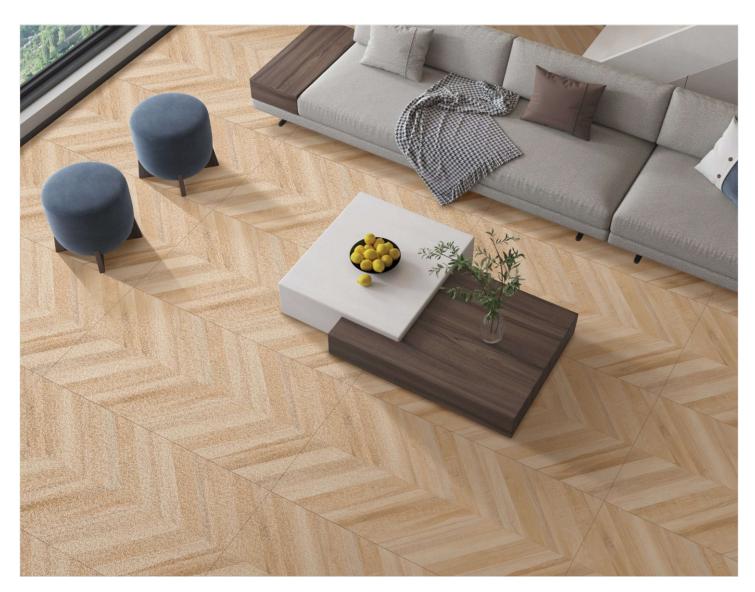

## Raindrop

600X 1200MM

www.marbogresstilesllp.com

## Raindrop Servies...

Raindrop finish tiles typically have a textured surface that mimics the appearance of raindrops on a surface.

This finish is often achieved through a process that creates small, rounded depressions, providing both aesthetic appeal and functional benefits such as improved grip and slip resistance.

600X 1200MM