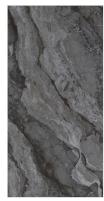

## Raindrop Servies...

Raindrop finish tiles typically have a textured surface that mimics the appearance of raindrops on a surface.

This finish is often achieved through a process that creates small, rounded depressions, providing both aesthetic appeal and functional benefits such as improved grip and slip resistance.

TILES RANDOM

QUALITY ASSURANCE

3D TECHNOLOGY

Hotel & Restaurant

951

FINISH: Raindrop

SIZE:

952