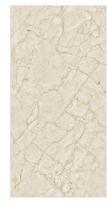

## Raindrop Servies...

Raindrop finish tiles typically have a textured surface that mimics the appearance of raindrops on a surface.

This finish is often achieved through a process that creates small, rounded depressions, providing both aesthetic appeal and functional benefits such as improved grip and slip resistance.

TILES RANDOM

QUALITY ASSURANCE

3D TECHNOLOGY

Hotel & Restaurant

951

FINISH: Raindrop

SIZE:

952