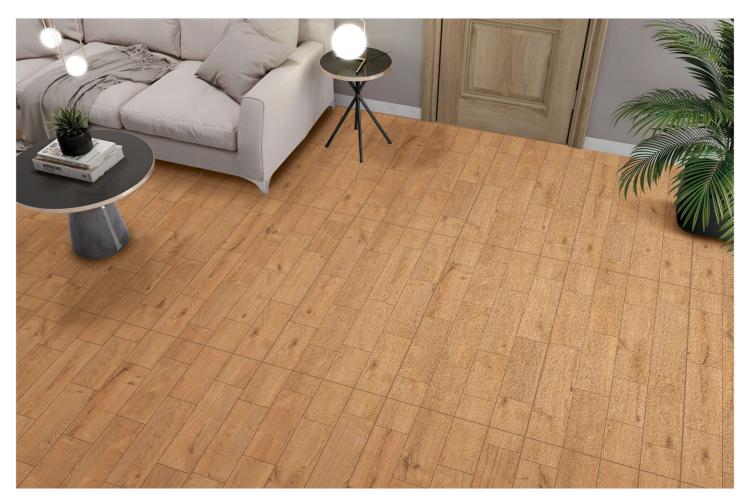

## Raindrop Servies...

Raindrop finish tiles typically have a textured surface that mimics the appearance of raindrops on a surface.

This finish is often achieved through a process that creates small, rounded depressions, providing both aesthetic appeal and functional benefits such as improved grip and slip resistance.

TILES RANDOM

QUALITY ASSURANCE

3D TECHNOLOGY

Hotel & Restaurant

951

FINISH: Raindrop

SIZE:

952