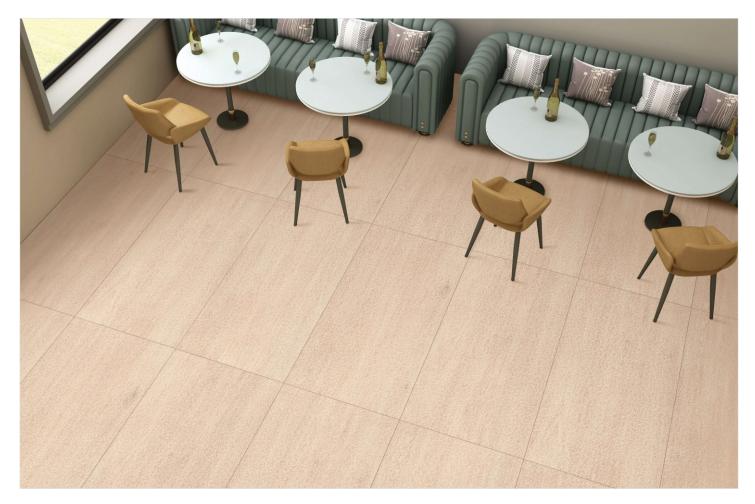

## Raindrop Servies...

Raindrop finish tiles typically have a textured surface that mimics the appearance of raindrops on a surface.

This finish is often achieved through a process that creates small, rounded depressions, providing both aesthetic appeal and functional benefits such as improved grip and slip resistance.

TILES RANDOM

QUALITY ASSURANCE

3D TECHNOLOGY

Hotel & Restaurant

951

FINISH: Raindrop

SIZE:

952