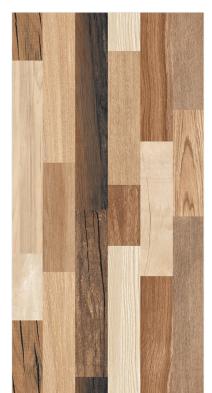

## Raindrop Servies...

Raindrop finish tiles typically have a textured surface that mimics the appearance of raindrops on a surface.

This finish is often achieved through a process that creates small, rounded depressions, providing both aesthetic appeal and functional benefits such as improved grip and slip resistance.

TILES RANDOM

QUALITY ASSURANCE

3D TECHNOLOGY

Hotel & Restaurant

951

FINISH: Raindrop

SIZE:

952