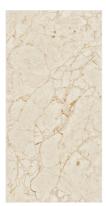

## Raindrop Servies...

Raindrop finish tiles typically have a textured surface that mimics the appearance of raindrops on a surface.

This finish is often achieved through a process that creates small, rounded depressions, providing both aesthetic appeal and functional benefits such as improved grip and slip resistance.

TILES RANDOM

QUALITY ASSURANCE

3D TECHNOLOGY

Hotel & Restaurant

951

FINISH: Raindrop

SIZE:

952