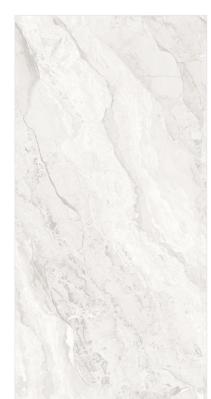

## Raindrop Servies...

Raindrop finish tiles typically have a textured surface that mimics the appearance of raindrops on a surface.

This finish is often achieved through a process that creates small, rounded depressions, providing both aesthetic appeal and functional benefits such as improved grip and slip resistance.

TILES RANDOM

QUALITY ASSURANCE

3D TECHNOLOGY

Hotel & Restaurant

951

FINISH: Raindrop

SIZE:

952