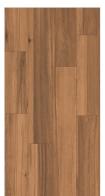

## Raindrop Servies...

Raindrop finish tiles typically have a textured surface that mimics the appearance of raindrops on a surface.

This finish is often achieved through a process that creates small, rounded depressions, providing both aesthetic appeal and functional benefits such as improved grip and slip resistance.

TILES RANDOM

QUALITY ASSURANCE

3D TECHNOLOGY

Hotel & Restaurant

951

FINISH: Raindrop

SIZE:

952