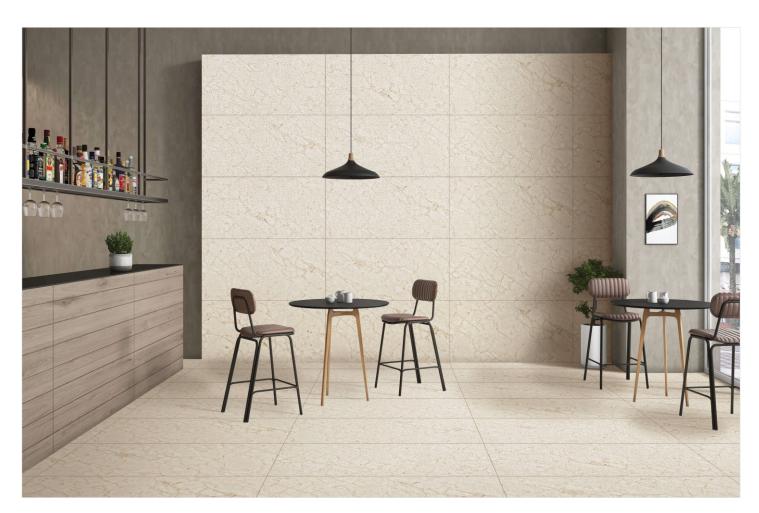

## Raindrop Servies...

Raindrop finish tiles typically have a textured surface that mimics the appearance of raindrops on a surface.

This finish is often achieved through a process that creates small, rounded depressions, providing both aesthetic appeal and functional benefits such as improved grip and slip resistance.

TILES RANDOM

QUALITY ASSURANCE

3D TECHNOLOGY

Hotel & Restaurant

951

FINISH: Raindrop

SIZE:

952