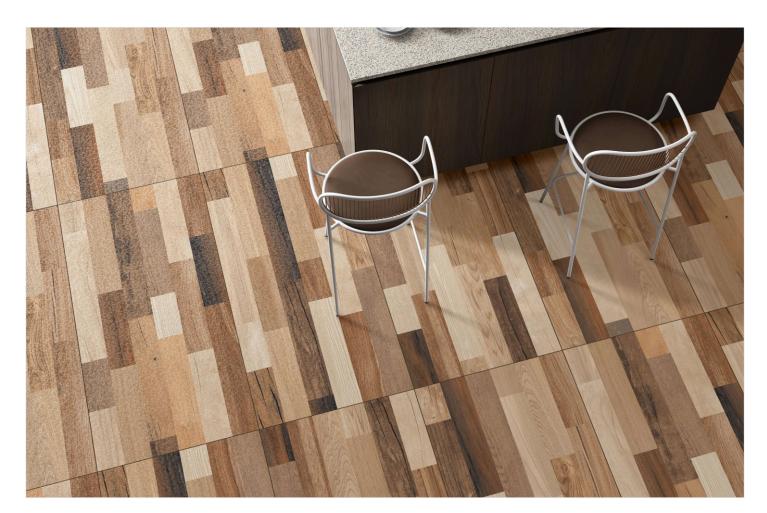

## Raindrop Servies...

Raindrop finish tiles typically have a textured surface that mimics the appearance of raindrops on a surface.

This finish is often achieved through a process that creates small, rounded depressions, providing both aesthetic appeal and functional benefits such as improved grip and slip resistance.

SIZE:

955

FINISH:

Raindrop

SIZE:

956

FINISH: Raindrop

SIZE: