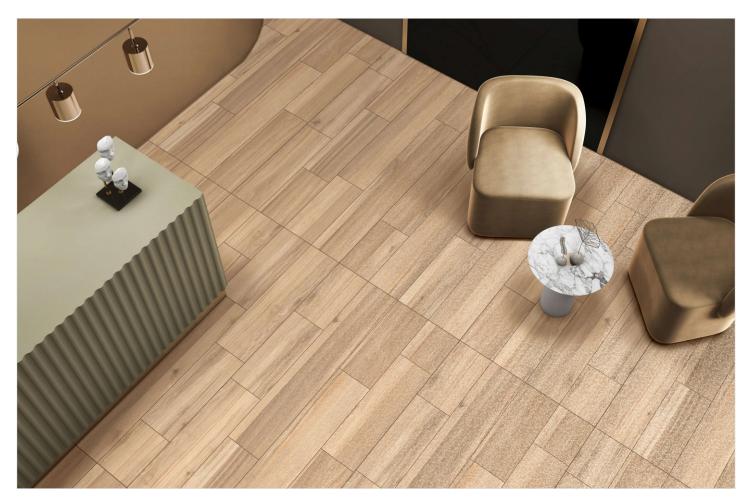

## Raindrop Servies...

Raindrop finish tiles typically have a textured surface that mimics the appearance of raindrops on a surface.

This finish is often achieved through a process that creates small, rounded depressions, providing both aesthetic appeal and functional benefits such as improved grip and slip resistance.

TILES RANDOM

QUALITY ASSURANCE

3D TECHNOLOGY

Hotel & Restaurant

951

FINISH: Raindrop

SIZE:

952