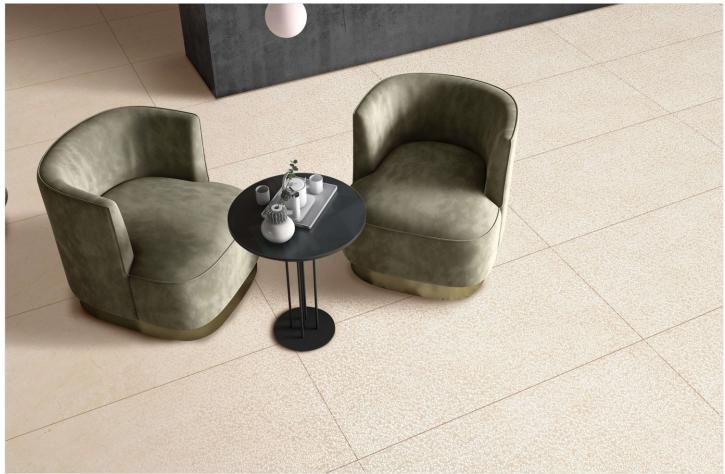

## Raindrop Servies...

Raindrop finish tiles typically have a textured surface that mimics the appearance of raindrops on a surface.

This finish is often achieved through a process that creates small, rounded depressions, providing both aesthetic appeal and functional benefits such as improved grip and slip resistance.