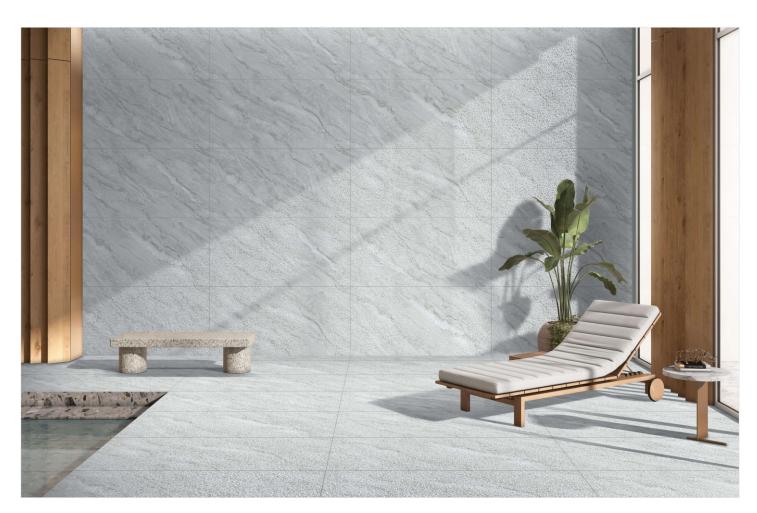

## Raindrop Servies...

Raindrop finish tiles typically have a textured surface that mimics the appearance of raindrops on a surface.

This finish is often achieved through a process that creates small, rounded depressions, providing both aesthetic appeal and functional benefits such as improved grip and slip resistance.

TILES RANDOM

QUALITY ASSURANCE

3D TECHNOLOGY

Hotel & Restaurant

951

FINISH: Raindrop

SIZE:

952