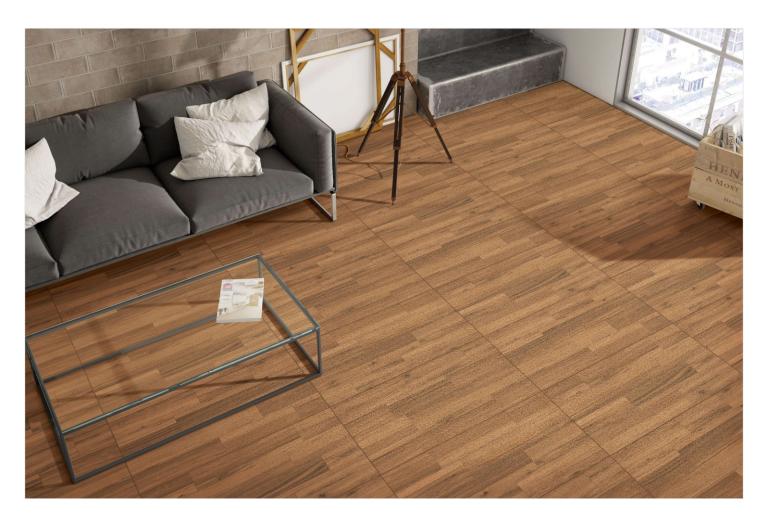

## Raindrop Servies...

Raindrop finish tiles typically have a textured surface that mimics the appearance of raindrops on a surface.

This finish is often achieved through a process that creates small, rounded depressions, providing both aesthetic appeal and functional benefits such as improved grip and slip resistance.

TILES RANDOM

QUALITY ASSURANCE

3D TECHNOLOGY

Hotel & Restaurant

951

FINISH: Raindrop

SIZE:

952