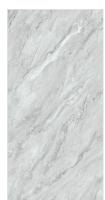

## Raindrop Servies...

Raindrop finish tiles typically have a textured surface that mimics the appearance of raindrops on a surface.

This finish is often achieved through a process that creates small, rounded depressions, providing both aesthetic appeal and functional benefits such as improved grip and slip resistance.

TILES RANDOM

QUALITY ASSURANCE

3D TECHNOLOGY

Hotel & Restaurant

951

FINISH: Raindrop

SIZE:

952