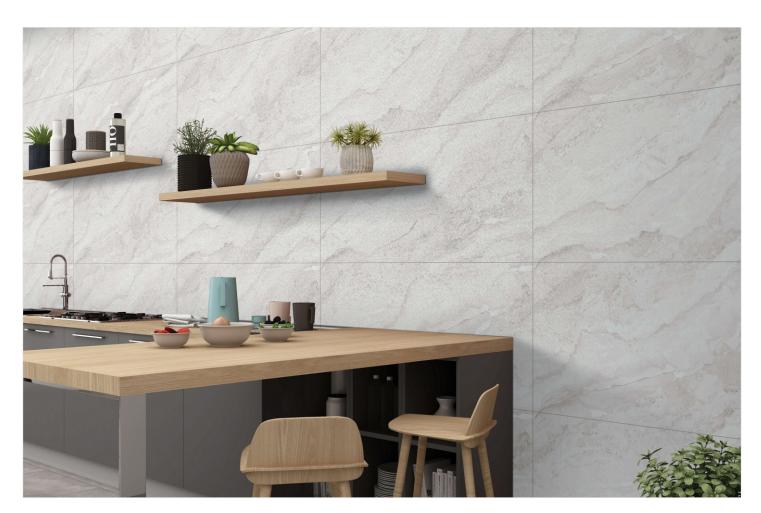

## Raindrop Servies...

Raindrop finish tiles typically have a textured surface that mimics the appearance of raindrops on a surface.

This finish is often achieved through a process that creates small, rounded depressions, providing both aesthetic appeal and functional benefits such as improved grip and slip resistance.

TILES RANDOM

QUALITY ASSURANCE

3D TECHNOLOGY

Hotel & Restaurant

951

FINISH: Raindrop

SIZE:

952