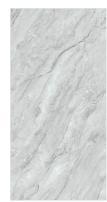

## Raindrop Servies...

Raindrop finish tiles typically have a textured surface that mimics the appearance of raindrops on a surface.

This finish is often achieved through a process that creates small, rounded depressions, providing both aesthetic appeal and functional benefits such as improved grip and slip resistance.

TILES RANDOM

QUALITY ASSURANCE

3D TECHNOLOGY

Hotel & Restaurant

951

FINISH: Raindrop

SIZE:

952