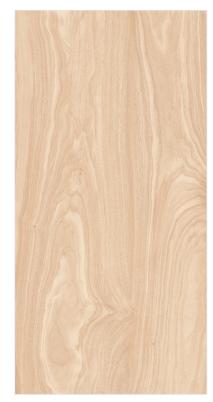

## Raindrop

600X 1200MM

www.marbogresstilesllp.com

## Raindrop Servies...

Raindrop finish tiles typically have a textured surface that mimics the appearance of raindrops on a surface.

This finish is often achieved through a process that creates small, rounded depressions, providing both aesthetic appeal and functional benefits such as improved grip and slip resistance.

600X 1200MM