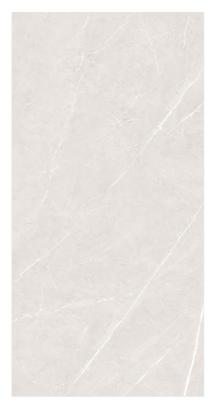

## Raindrop Servies...

Raindrop finish tiles typically have a textured surface that mimics the appearance of raindrops on a surface.

This finish is often achieved through a process that creates small, rounded depressions, providing both aesthetic appeal and functional benefits such as improved grip and slip resistance.

TILES RANDOM

QUALITY ASSURANCE

3D TECHNOLOGY

Hotel & Restaurant

951

FINISH: Raindrop

SIZE:

952