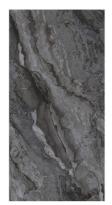

## Raindrop Servies...

Raindrop finish tiles typically have a textured surface that mimics the appearance of raindrops on a surface.

This finish is often achieved through a process that creates small, rounded depressions, providing both aesthetic appeal and functional benefits such as improved grip and slip resistance.

TILES RANDOM

QUALITY ASSURANCE

3D TECHNOLOGY

Hotel & Restaurant

951

FINISH: Raindrop

SIZE:

952