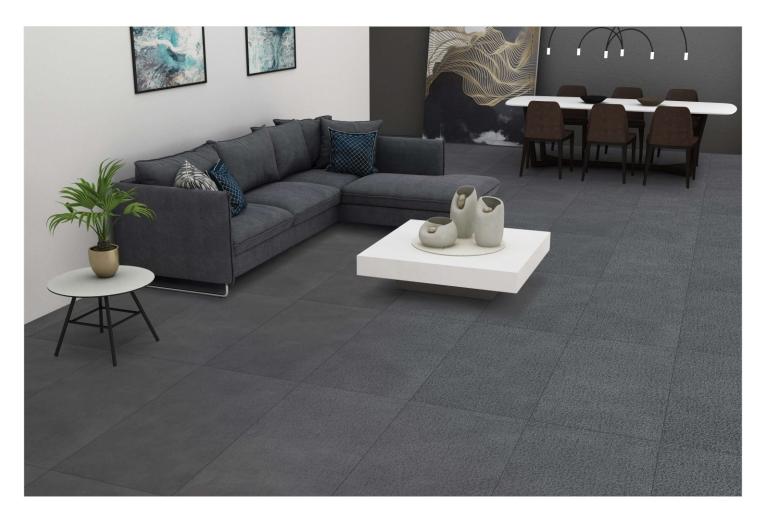

## Raindrop Servies...

Raindrop finish tiles typically have a textured surface that mimics the appearance of raindrops on a surface.

This finish is often achieved through a process that creates small, rounded depressions, providing both aesthetic appeal and functional benefits such as improved grip and slip resistance.

TILES RANDOM

QUALITY ASSURANCE

3D TECHNOLOGY

Hotel & Restaurant

951

FINISH: Raindrop

SIZE:

952