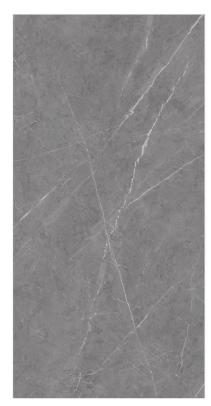

## Raindrop Servies...

Raindrop finish tiles typically have a textured surface that mimics the appearance of raindrops on a surface.

This finish is often achieved through a process that creates small, rounded depressions, providing both aesthetic appeal and functional benefits such as improved grip and slip resistance.