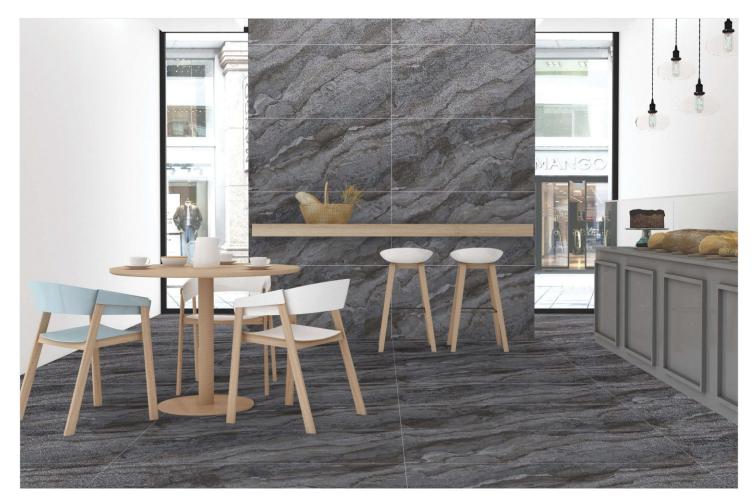

## Raindrop Servies...

Raindrop finish tiles typically have a textured surface that mimics the appearance of raindrops on a surface.

This finish is often achieved through a process that creates small, rounded depressions, providing both aesthetic appeal and functional benefits such as improved grip and slip resistance.

TILES RANDOM

QUALITY ASSURANCE

3D TECHNOLOGY

Hotel & Restaurant

951

FINISH: Raindrop

SIZE:

952