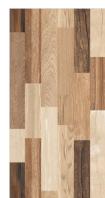

## Raindrop Servies...

Raindrop finish tiles typically have a textured surface that mimics the appearance of raindrops on a surface.

This finish is often achieved through a process that creates small, rounded depressions, providing both aesthetic appeal and functional benefits such as improved grip and slip resistance.

FINISH:

Raindrop

SIZE:

953

FINISH: Raindrop

SIZE:

954

FINISH: Raindrop