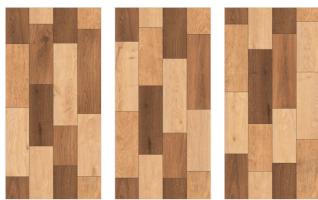

## Raindrop Servies...

Raindrop finish tiles typically have a textured surface that mimics the appearance of raindrops on a surface.

This finish is often achieved through a process that creates small, rounded depressions, providing both aesthetic appeal and functional benefits such as improved grip and slip resistance.

TILES RANDOM

QUALITY ASSURANCE

3D TECHNOLOGY

Hotel & Restaurant

951

FINISH: Raindrop

SIZE:

952