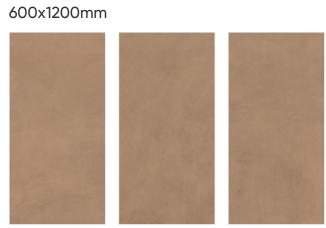

## Raindrop

600X 1200MM

www.marbogresstilesllp.com

## Raindrop Servies...

Raindrop finish tiles typically have a textured surface that mimics the appearance of raindrops on a surface.

This finish is often achieved through a process that creates small, rounded depressions, providing both aesthetic appeal and functional benefits such as improved grip and slip resistance.

600X 1200MM