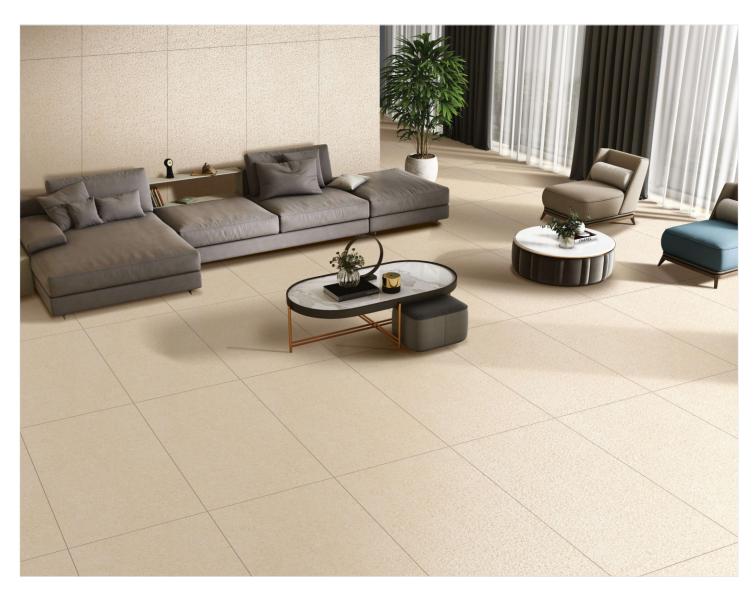

## Raindrop

600X 1200MM

www.marbogresstilesllp.com

## Raindrop Servies...

Raindrop finish tiles typically have a textured surface that mimics the appearance of raindrops on a surface.

This finish is often achieved through a process that creates small, rounded depressions, providing both aesthetic appeal and functional benefits such as improved grip and slip resistance.

600X 1200MM