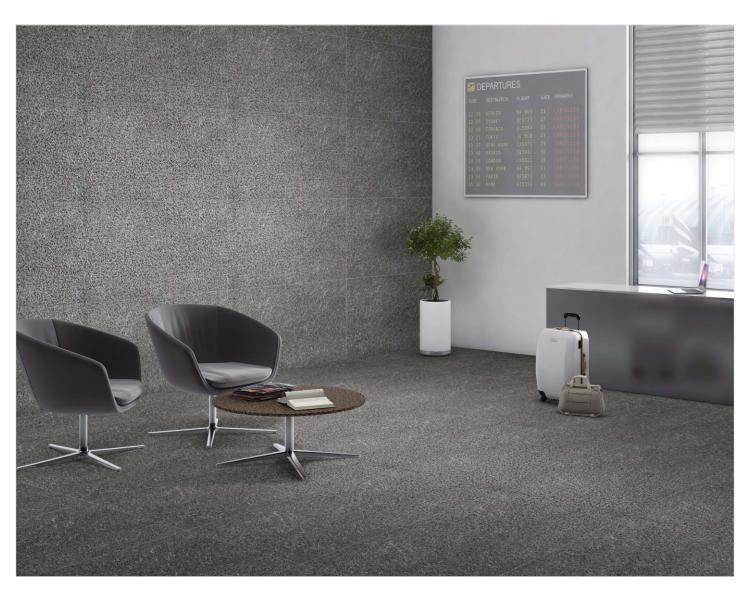

## Raindrop Servies...

Raindrop finish tiles typically have a textured surface that mimics the appearance of raindrops on a surface.

This finish is often achieved through a process that creates small, rounded depressions, providing both aesthetic appeal and functional benefits such as improved grip and slip resistance.

TILES RANDOM

QUALITY ASSURANCE

3D TECHNOLOGY

Hotel & Restaurant

951

FINISH: Raindrop

SIZE:

952