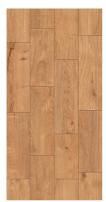

## Raindrop Servies...

Raindrop finish tiles typically have a textured surface that mimics the appearance of raindrops on a surface.

This finish is often achieved through a process that creates small, rounded depressions, providing both aesthetic appeal and functional benefits such as improved grip and slip resistance.

TILES RANDOM

QUALITY ASSURANCE

3D TECHNOLOGY

Hotel & Restaurant

951

FINISH: Raindrop

SIZE:

952