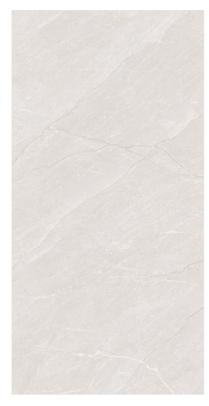

## Raindrop

600X 1200MM

www.marbogresstilesllp.com

## Raindrop Servies...

Raindrop finish tiles typically have a textured surface that mimics the appearance of raindrops on a surface.

This finish is often achieved through a process that creates small, rounded depressions, providing both aesthetic appeal and functional benefits such as improved grip and slip resistance.

600X 1200MM