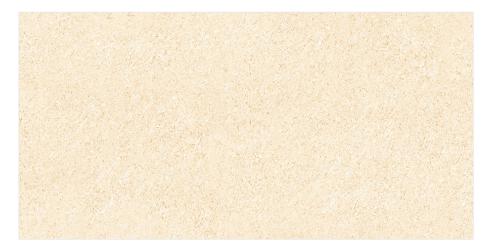

## Raindrop Servies...

Raindrop finish tiles typically have a textured surface that mimics the appearance of raindrops on a surface.

This finish is often achieved through a process that creates small, rounded depressions, providing both aesthetic appeal and functional benefits such as improved grip and slip resistance.

TILES RANDOM

QUALITY ASSURANCE

3D TECHNOLOGY

Hotel & Restaurant

951

FINISH: Raindrop

SIZE:

952