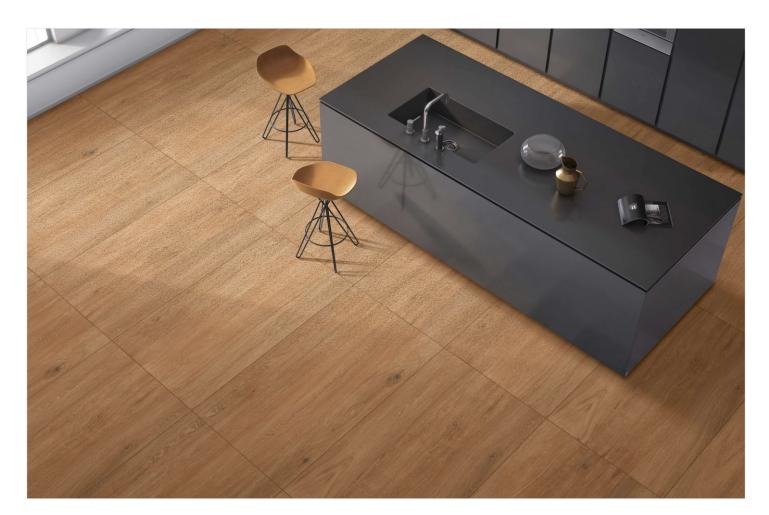

## Raindrop

600X 1200MM

www.marbogresstilesllp.com

## Raindrop Servies...

Raindrop finish tiles typically have a textured surface that mimics the appearance of raindrops on a surface.

This finish is often achieved through a process that creates small, rounded depressions, providing both aesthetic appeal and functional benefits such as improved grip and slip resistance.

TILES RANDOM

QUALITY ASSURANCE

3D TECHNOLOGY

Hotel & Restaurant

951

FINISH: Raindrop

SIZE:

952