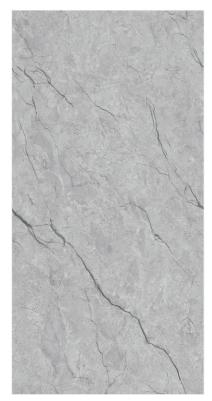

## Raindrop Servies...

Raindrop finish tiles typically have a textured surface that mimics the appearance of raindrops on a surface.

This finish is often achieved through a process that creates small, rounded depressions, providing both aesthetic appeal and functional benefits such as improved grip and slip resistance.