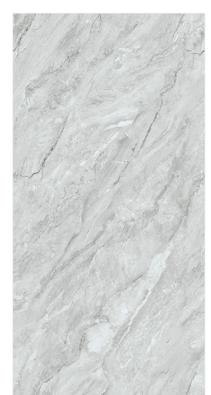

## Raindrop Servies...

Raindrop finish tiles typically have a textured surface that mimics the appearance of raindrops on a surface.

This finish is often achieved through a process that creates small, rounded depressions, providing both aesthetic appeal and functional benefits such as improved grip and slip resistance.

TILES RANDOM

QUALITY ASSURANCE

3D TECHNOLOGY

Hotel & Restaurant

951

FINISH: Raindrop

SIZE:

952