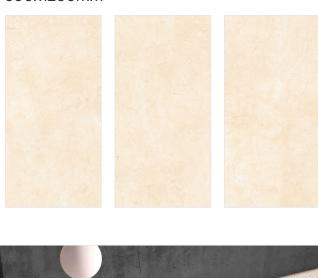

## Raindrop

600X 1200MM

www.marbogresstilesllp.com

## Raindrop Servies...

Raindrop finish tiles typically have a textured surface that mimics the appearance of raindrops on a surface.

This finish is often achieved through a process that creates small, rounded depressions, providing both aesthetic appeal and functional benefits such as improved grip and slip resistance.

600X 1200MM