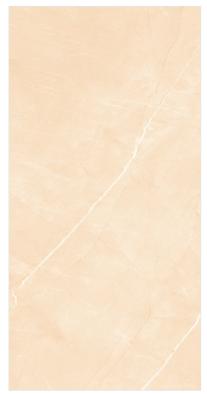

## Raindrop

600X 1200MM

www.marbogresstilesllp.com

## Raindrop Servies...

Raindrop finish tiles typically have a textured surface that mimics the appearance of raindrops on a surface.

This finish is often achieved through a process that creates small, rounded depressions, providing both aesthetic appeal and functional benefits such as improved grip and slip resistance.

600X 1200MM