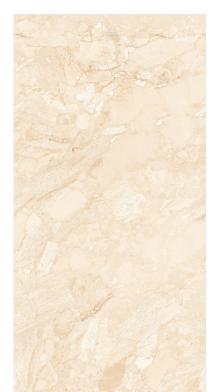

## Raindrop Servies...

Raindrop finish tiles typically have a textured surface that mimics the appearance of raindrops on a surface.

This finish is often achieved through a process that creates small, rounded depressions, providing both aesthetic appeal and functional benefits such as improved grip and slip resistance.

TILES RANDOM

QUALITY ASSURANCE

3D TECHNOLOGY

Hotel & Restaurant

951

FINISH: Raindrop

SIZE:

952