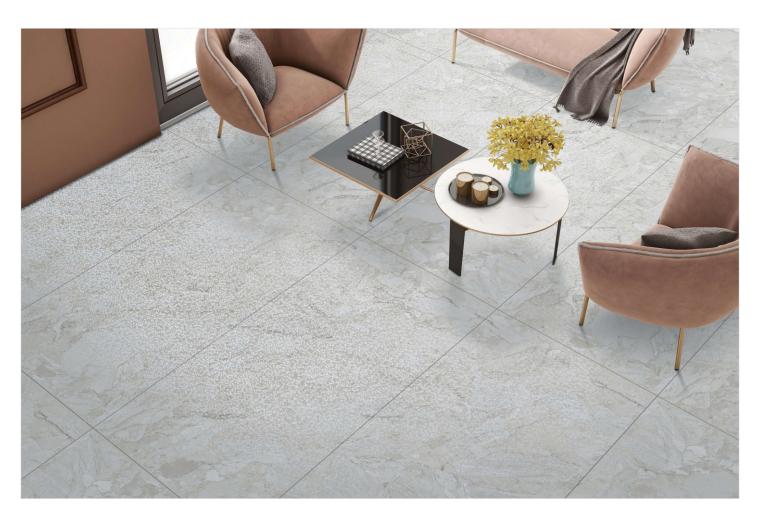

## Raindrop Servies...

Raindrop finish tiles typically have a textured surface that mimics the appearance of raindrops on a surface.

This finish is often achieved through a process that creates small, rounded depressions, providing both aesthetic appeal and functional benefits such as improved grip and slip resistance.

TILES RANDOM

QUALITY ASSURANCE

3D TECHNOLOGY

Hotel & Restaurant

951

FINISH: Raindrop

SIZE:

952