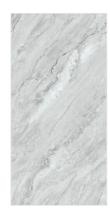

## Raindrop Servies...

Raindrop finish tiles typically have a textured surface that mimics the appearance of raindrops on a surface.

This finish is often achieved through a process that creates small, rounded depressions, providing both aesthetic appeal and functional benefits such as improved grip and slip resistance.

TILES RANDOM

QUALITY ASSURANCE

3D TECHNOLOGY

Hotel & Restaurant

951

FINISH: Raindrop

SIZE:

952