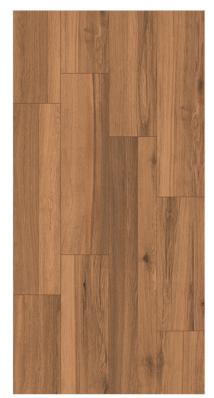

## Raindrop Servies...

Raindrop finish tiles typically have a textured surface that mimics the appearance of raindrops on a surface.

This finish is often achieved through a process that creates small, rounded depressions, providing both aesthetic appeal and functional benefits such as improved grip and slip resistance.

TILES RANDOM

QUALITY ASSURANCE

3D TECHNOLOGY

Hotel & Restaurant

951

FINISH: Raindrop

SIZE:

952