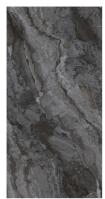

## Raindrop Servies...

Raindrop finish tiles typically have a textured surface that mimics the appearance of raindrops on a surface.

This finish is often achieved through a process that creates small, rounded depressions, providing both aesthetic appeal and functional benefits such as improved grip and slip resistance.

TILES RANDOM

QUALITY ASSURANCE

3D TECHNOLOGY

Hotel & Restaurant

951

FINISH: Raindrop

SIZE:

952