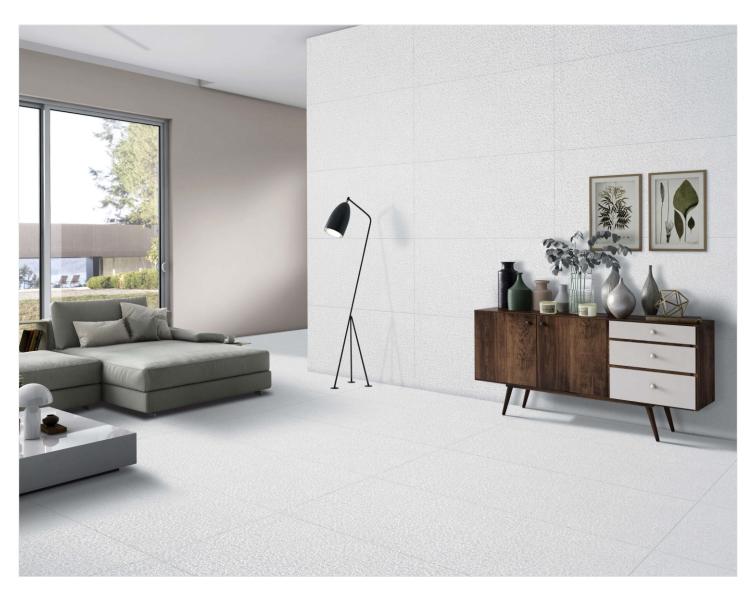

## Raindrop Servies...

Raindrop finish tiles typically have a textured surface that mimics the appearance of raindrops on a surface.

This finish is often achieved through a process that creates small, rounded depressions, providing both aesthetic appeal and functional benefits such as improved grip and slip resistance.

TILES RANDOM

QUALITY ASSURANCE

3D TECHNOLOGY

Hotel & Restaurant

951

FINISH: Raindrop

SIZE:

952