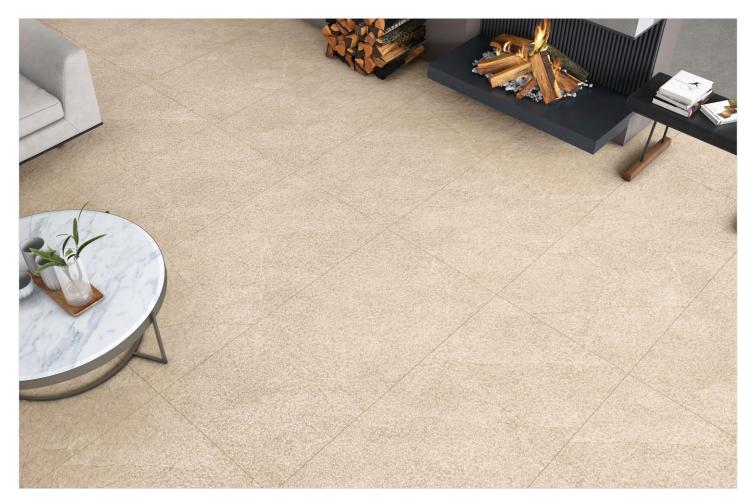

## Raindrop Servies...

Raindrop finish tiles typically have a textured surface that mimics the appearance of raindrops on a surface.

This finish is often achieved through a process that creates small, rounded depressions, providing both aesthetic appeal and functional benefits such as improved grip and slip resistance.