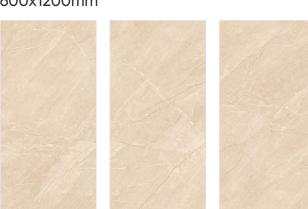

## Raindrop

600X 1200MM

www.marbogresstilesllp.com

## Raindrop Servies...

Raindrop finish tiles typically have a textured surface that mimics the appearance of raindrops on a surface.

This finish is often achieved through a process that creates small, rounded depressions, providing both aesthetic appeal and functional benefits such as improved grip and slip resistance.

600X 1200MM