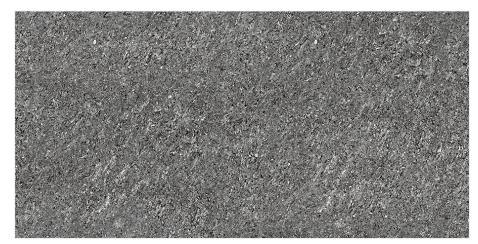

## Raindrop Servies...

Raindrop finish tiles typically have a textured surface that mimics the appearance of raindrops on a surface.

This finish is often achieved through a process that creates small, rounded depressions, providing both aesthetic appeal and functional benefits such as improved grip and slip resistance.

TILES RANDOM

QUALITY ASSURANCE

3D TECHNOLOGY

Hotel & Restaurant

951

FINISH: Raindrop

SIZE:

952