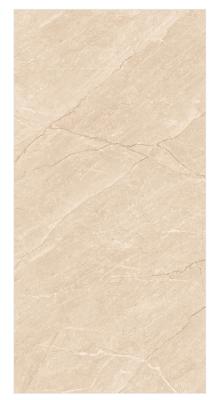

## Raindrop

600X 1200MM

www.marbogresstilesllp.com

## Raindrop Servies...

Raindrop finish tiles typically have a textured surface that mimics the appearance of raindrops on a surface.

This finish is often achieved through a process that creates small, rounded depressions, providing both aesthetic appeal and functional benefits such as improved grip and slip resistance.

600X 1200MM