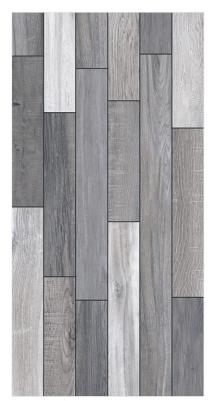

## Raindrop Servies...

Raindrop finish tiles typically have a textured surface that mimics the appearance of raindrops on a surface.

This finish is often achieved through a process that creates small, rounded depressions, providing both aesthetic appeal and functional benefits such as improved grip and slip resistance.

957

FINISH:

Raindrop

SIZE:

958

FINISH:

Raindrop

959