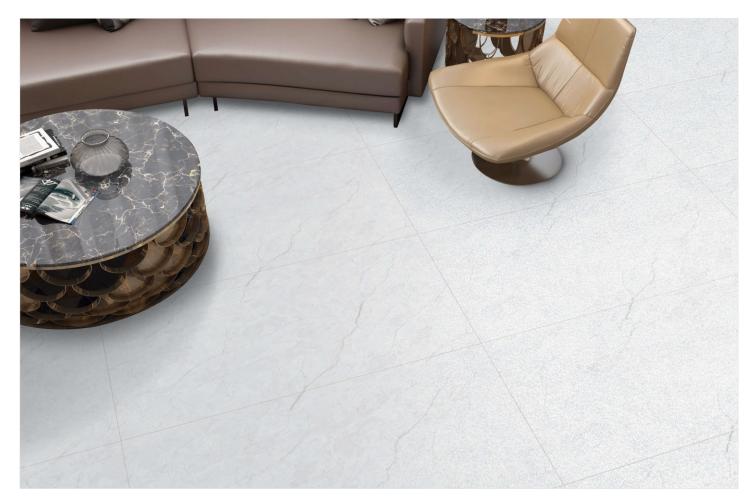

## Raindrop

600X 1200MM

www.marbogresstilesllp.com

## Raindrop Servies...

Raindrop finish tiles typically have a textured surface that mimics the appearance of raindrops on a surface.

This finish is often achieved through a process that creates small, rounded depressions, providing both aesthetic appeal and functional benefits such as improved grip and slip resistance.

600X 1200MM

TILES RANDOM

QUALITY ASSURANCE

3D TECHNOLOGY

Hotel & Restaurant

951

FINISH: Raindrop

SIZE:

952