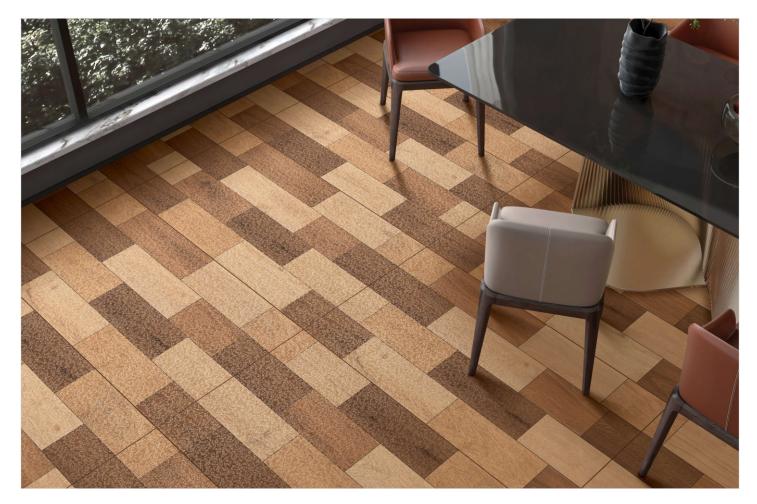

## Raindrop Servies...

Raindrop finish tiles typically have a textured surface that mimics the appearance of raindrops on a surface.

This finish is often achieved through a process that creates small, rounded depressions, providing both aesthetic appeal and functional benefits such as improved grip and slip resistance.

TILES RANDOM

QUALITY ASSURANCE

3D TECHNOLOGY

Hotel & Restaurant

951

FINISH: Raindrop

SIZE:

952