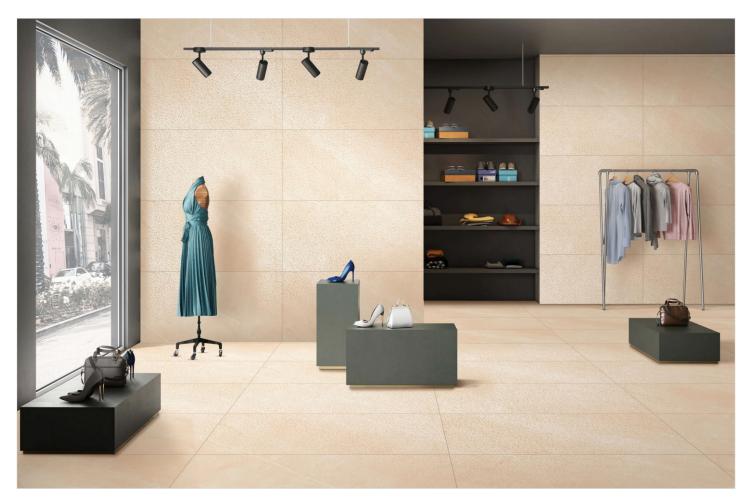

## Raindrop

600X 1200MM

www.marbogresstilesllp.com

## Raindrop Servies...

Raindrop finish tiles typically have a textured surface that mimics the appearance of raindrops on a surface.

This finish is often achieved through a process that creates small, rounded depressions, providing both aesthetic appeal and functional benefits such as improved grip and slip resistance.

600X 1200MM