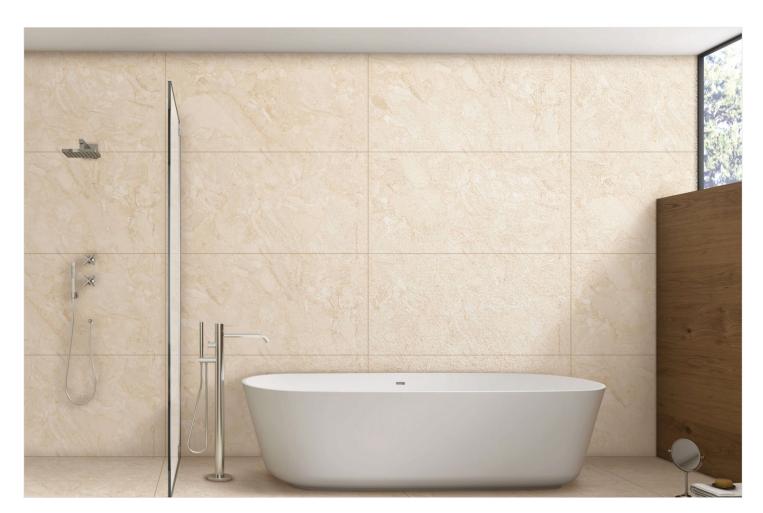

## Raindrop Servies...

Raindrop finish tiles typically have a textured surface that mimics the appearance of raindrops on a surface.

This finish is often achieved through a process that creates small, rounded depressions, providing both aesthetic appeal and functional benefits such as improved grip and slip resistance.

TILES RANDOM

QUALITY ASSURANCE

3D TECHNOLOGY

Hotel & Restaurant

951

FINISH: Raindrop

SIZE:

952