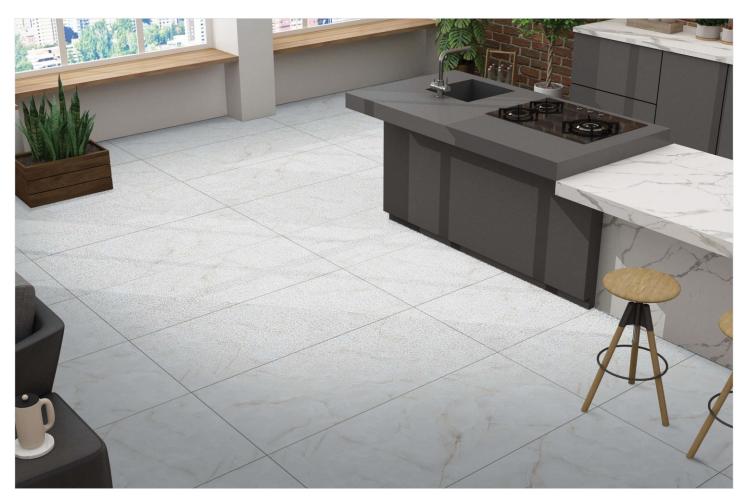

## Raindrop Servies...

Raindrop finish tiles typically have a textured surface that mimics the appearance of raindrops on a surface.

This finish is often achieved through a process that creates small, rounded depressions, providing both aesthetic appeal and functional benefits such as improved grip and slip resistance.

TILES RANDOM

QUALITY ASSURANCE

3D TECHNOLOGY

Hotel & Restaurant

951

FINISH: Raindrop

SIZE:

952