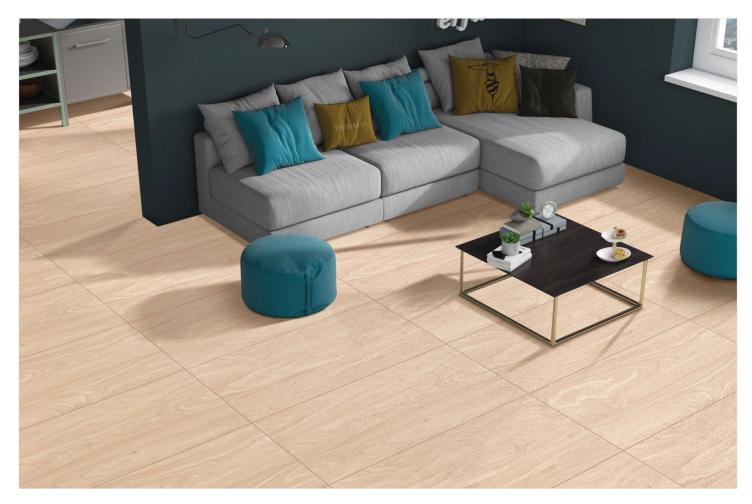

## Raindrop Servies...

Raindrop finish tiles typically have a textured surface that mimics the appearance of raindrops on a surface.

This finish is often achieved through a process that creates small, rounded depressions, providing both aesthetic appeal and functional benefits such as improved grip and slip resistance.

TILES RANDOM

QUALITY ASSURANCE

3D TECHNOLOGY

Hotel & Restaurant

951

FINISH: Raindrop

SIZE:

952