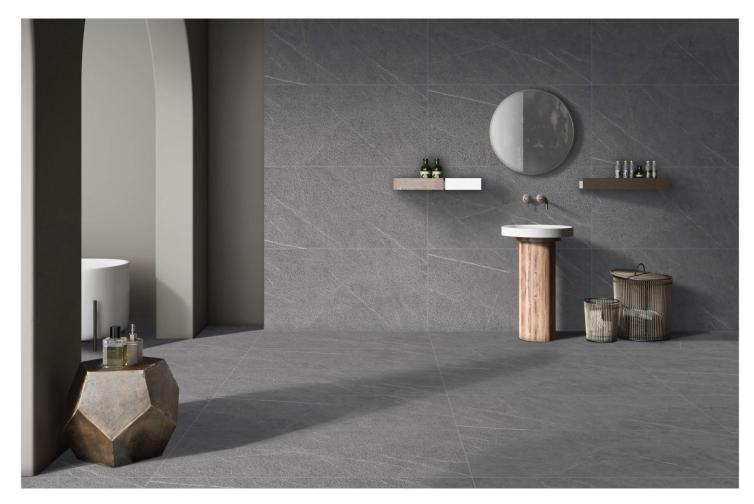

## Raindrop Servies...

Raindrop finish tiles typically have a textured surface that mimics the appearance of raindrops on a surface.

This finish is often achieved through a process that creates small, rounded depressions, providing both aesthetic appeal and functional benefits such as improved grip and slip resistance.

TILES RANDOM

QUALITY ASSURANCE

3D TECHNOLOGY

Hotel & Restaurant

951

FINISH: Raindrop

SIZE:

952