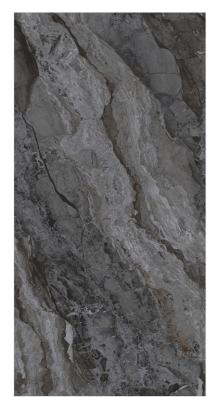

## Raindrop Servies...

Raindrop finish tiles typically have a textured surface that mimics the appearance of raindrops on a surface.

This finish is often achieved through a process that creates small, rounded depressions, providing both aesthetic appeal and functional benefits such as improved grip and slip resistance.

TILES RANDOM

QUALITY ASSURANCE

3D TECHNOLOGY

Hotel & Restaurant

951

FINISH: Raindrop

SIZE:

952