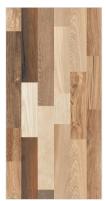

## Raindrop Servies...

Raindrop finish tiles typically have a textured surface that mimics the appearance of raindrops on a surface.

This finish is often achieved through a process that creates small, rounded depressions, providing both aesthetic appeal and functional benefits such as improved grip and slip resistance.

TILES RANDOM

QUALITY ASSURANCE

3D TECHNOLOGY

Hotel & Restaurant

951

FINISH: Raindrop

SIZE:

952