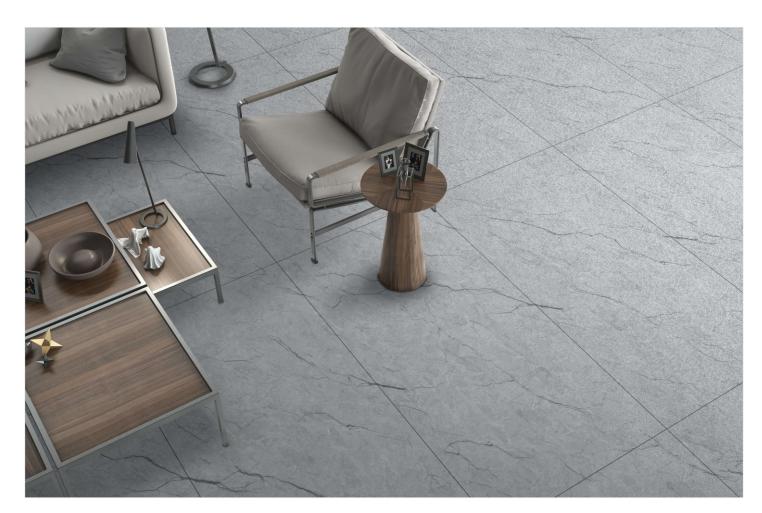

## Raindrop

600X 1200MM

www.marbogresstilesllp.com

## Raindrop Servies...

Raindrop finish tiles typically have a textured surface that mimics the appearance of raindrops on a surface.

This finish is often achieved through a process that creates small, rounded depressions, providing both aesthetic appeal and functional benefits such as improved grip and slip resistance.

600X 1200MM

TILES RANDOM

QUALITY ASSURANCE

3D TECHNOLOGY

Hotel & Restaurant

951

FINISH: Raindrop

SIZE:

952