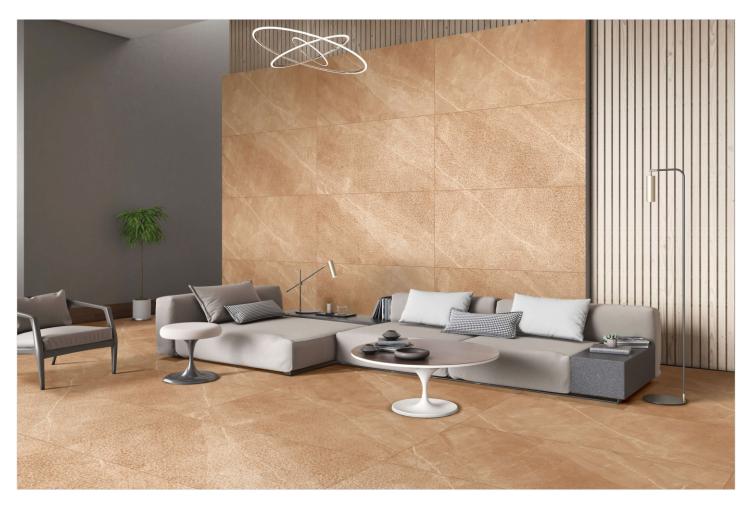

## Raindrop

600X 1200MM

www.marbogresstilesllp.com

## Raindrop Servies...

Raindrop finish tiles typically have a textured surface that mimics the appearance of raindrops on a surface.

This finish is often achieved through a process that creates small, rounded depressions, providing both aesthetic appeal and functional benefits such as improved grip and slip resistance.

600X 1200MM