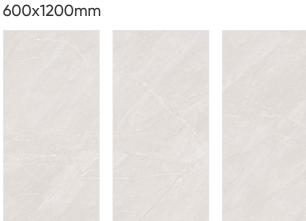

Raindrop













959

FINISH:

Raindrop

SIZE:











FINISH:

Raindrop

SIZE:











961

FINISH:

Raindrop

SIZE:









962

FINISH:

Raindrop

SIZE:















963

FINISH:

Raindrop

SIZE:











964

FINISH:

Raindrop
SIZE:















965

FINISH:

Raindrop

SIZE:











FINISH: Raindrop

SIZE:















967

FINISH:

Raindrop

SIZE:















968

FINISH: Raindrop

SIZE:















969

FINISH:

Raindrop

SIZE:











970

FINISH: Raindrop

SIZE:















971

FINISH:

Raindrop

SIZE:











972

FINISH: Raindrop

SIZE:









973

FINISH:

Raindrop

SIZE:









974

FINISH:

Raindrop

SIZE:









975

FINISH:

Raindrop

SIZE:















976

FINISH:

Raindrop

SIZE:















977

FINISH:

Raindrop

SIZE:











978

FINISH:

Raindrop

SIZE:











979

FINISH:

Raindrop

SIZE:











980

FINISH:

Raindrop

SIZE:















981

FINISH:

Raindrop

SIZE:















982

FINISH:

Raindrop

SIZE:















983

FINISH: Raindrop

SIZE:















984

FINISH:

Raindrop

SIZE:











985

FINISH:

Raindrop

SIZE:











986

FINISH: Raindrop

SIZE:















987

FINISH:

Raindrop

SIZE: