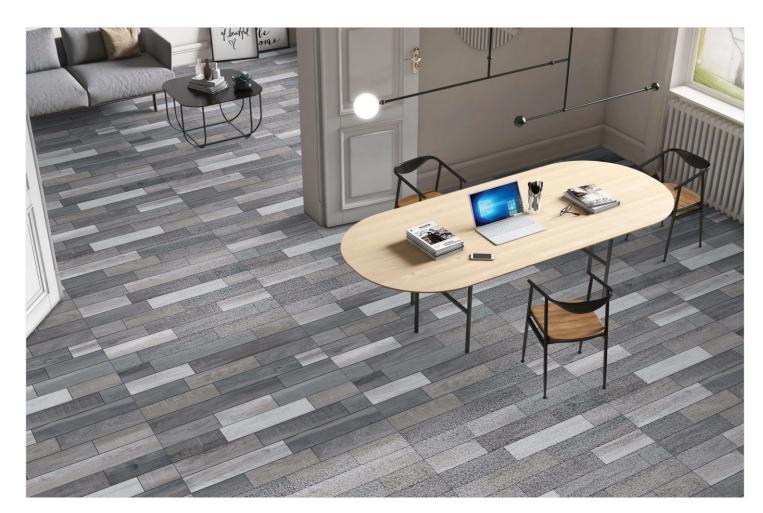

## Raindrop Servies...

Raindrop finish tiles typically have a textured surface that mimics the appearance of raindrops on a surface.

This finish is often achieved through a process that creates small, rounded depressions, providing both aesthetic appeal and functional benefits such as improved grip and slip resistance.

TILES RANDOM

QUALITY ASSURANCE

3D TECHNOLOGY

Hotel & Restaurant

951

FINISH: Raindrop

SIZE:

952