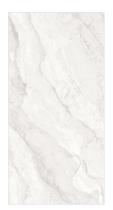

## Raindrop Servies...

Raindrop finish tiles typically have a textured surface that mimics the appearance of raindrops on a surface.

This finish is often achieved through a process that creates small, rounded depressions, providing both aesthetic appeal and functional benefits such as improved grip and slip resistance.

TILES RANDOM

QUALITY ASSURANCE

3D TECHNOLOGY

Hotel & Restaurant

951

FINISH: Raindrop

SIZE:

952