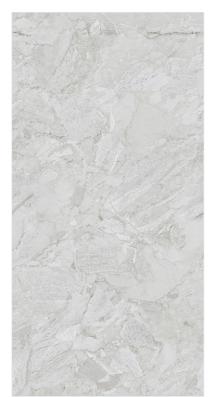

## Raindrop Servies...

Raindrop finish tiles typically have a textured surface that mimics the appearance of raindrops on a surface.

This finish is often achieved through a process that creates small, rounded depressions, providing both aesthetic appeal and functional benefits such as improved grip and slip resistance.

TILES RANDOM

QUALITY ASSURANCE

3D TECHNOLOGY

Hotel & Restaurant

951

FINISH: Raindrop

SIZE:

952