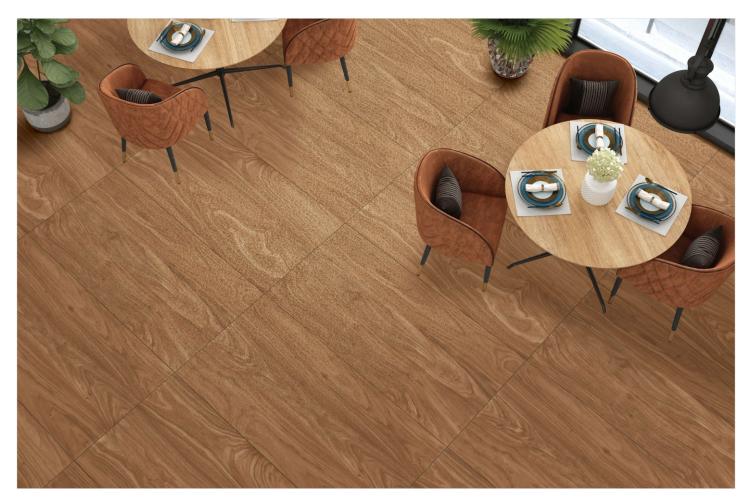

TILES RANDOM

QUALITY ASSURANCE

3D TECHNOLOGY

Hotel & Restaurant

951

FINISH: Raindrop

SIZE:

952