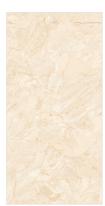

## Raindrop Servies...

Raindrop finish tiles typically have a textured surface that mimics the appearance of raindrops on a surface.

This finish is often achieved through a process that creates small, rounded depressions, providing both aesthetic appeal and functional benefits such as improved grip and slip resistance.

TILES RANDOM

QUALITY ASSURANCE

3D TECHNOLOGY

Hotel & Restaurant

951

FINISH: Raindrop

SIZE:

952