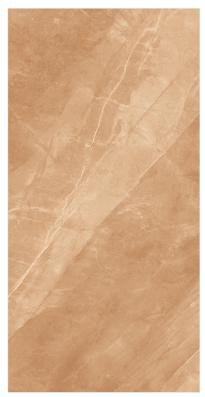

## Raindrop Servies...

Raindrop finish tiles typically have a textured surface that mimics the appearance of raindrops on a surface.

This finish is often achieved through a process that creates small, rounded depressions, providing both aesthetic appeal and functional benefits such as improved grip and slip resistance.