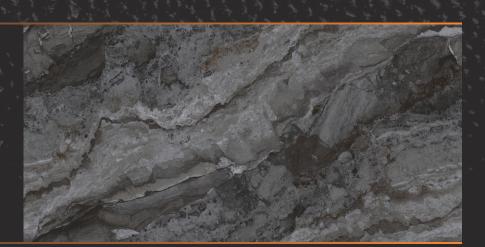

## Raindrop Servies...

Raindrop finish tiles typically have a textured surface that mimics the appearance of raindrops on a surface.

This finish is often achieved through a process that creates small, rounded depressions, providing both aesthetic appeal and functional benefits such as improved grip and slip resistance.

TILES RANDOM

QUALITY ASSURANCE

3D TECHNOLOGY

Hotel & Restaurant

951

FINISH: Raindrop

SIZE:

952