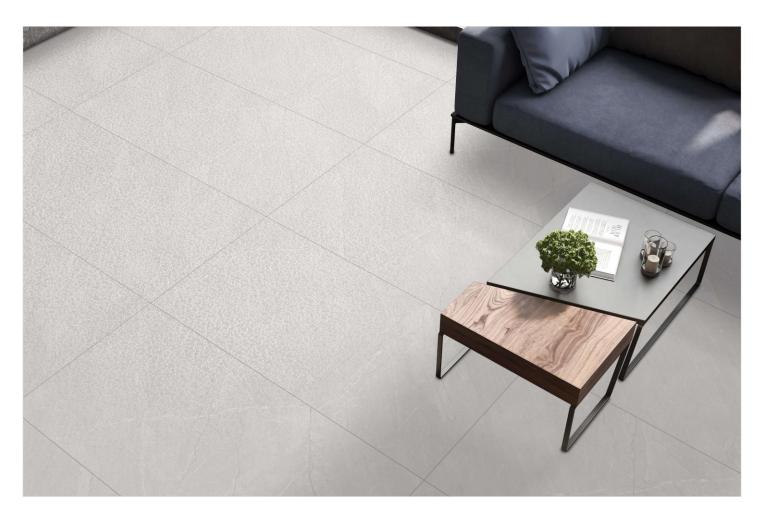

## Raindrop Servies...

Raindrop finish tiles typically have a textured surface that mimics the appearance of raindrops on a surface.

This finish is often achieved through a process that creates small, rounded depressions, providing both aesthetic appeal and functional benefits such as improved grip and slip resistance.