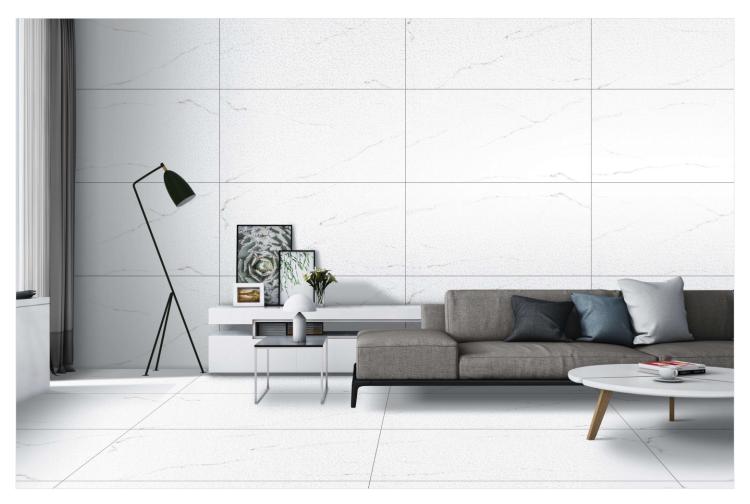

## Raindrop Servies...

Raindrop finish tiles typically have a textured surface that mimics the appearance of raindrops on a surface.

This finish is often achieved through a process that creates small, rounded depressions, providing both aesthetic appeal and functional benefits such as improved grip and slip resistance.