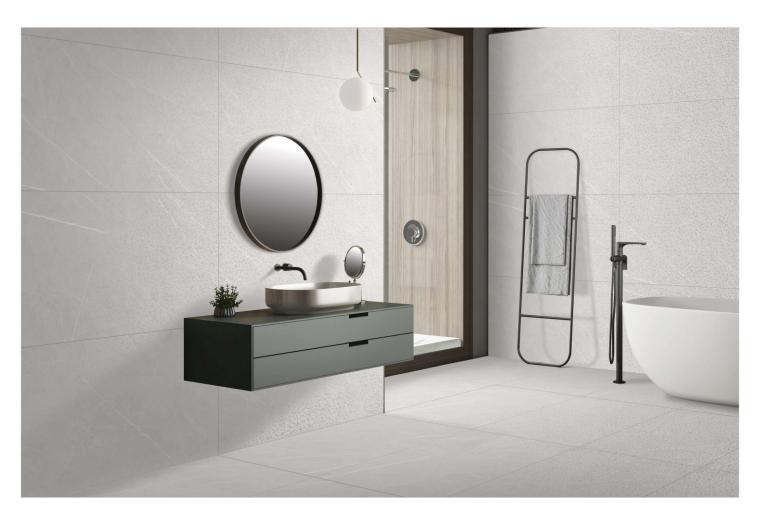

## Raindrop Servies...

Raindrop finish tiles typically have a textured surface that mimics the appearance of raindrops on a surface.

This finish is often achieved through a process that creates small, rounded depressions, providing both aesthetic appeal and functional benefits such as improved grip and slip resistance.

TILES RANDOM

QUALITY ASSURANCE

3D TECHNOLOGY

Hotel & Restaurant

951

FINISH: Raindrop

SIZE:

952