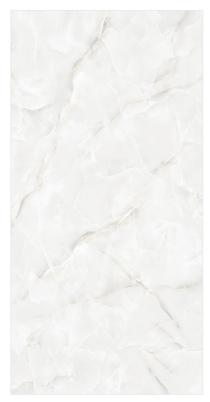

## Raindrop Servies...

Raindrop finish tiles typically have a textured surface that mimics the appearance of raindrops on a surface.

This finish is often achieved through a process that creates small, rounded depressions, providing both aesthetic appeal and functional benefits such as improved grip and slip resistance.

TILES RANDOM

QUALITY ASSURANCE

3D TECHNOLOGY

Hotel & Restaurant

951

FINISH: Raindrop

SIZE:

952