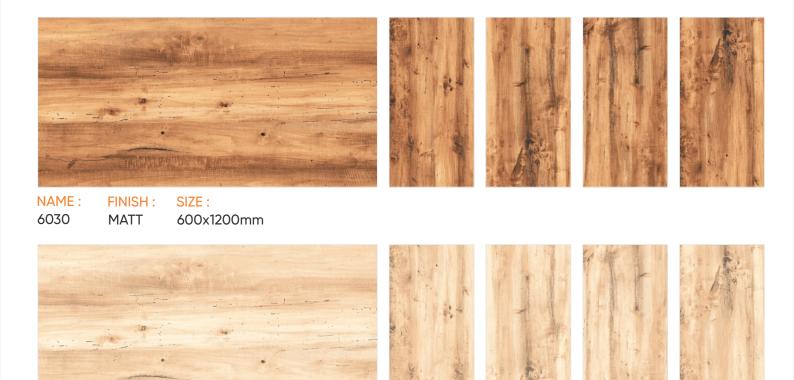

FINISH : MATT

6029

FINISH : MATT

SIZE : 600x1200mm

NAME :

6031

FINISH :

MATT