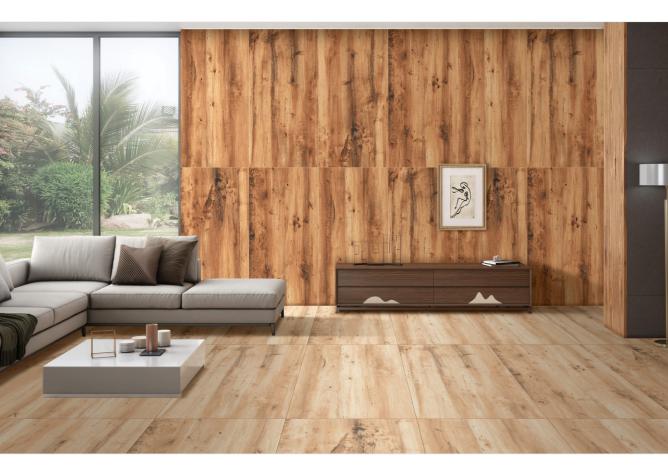

## Matt Finish

Matt collection tiles feature a non-reflective surface, making them a popular choice for both residential and commercial spaces. Their matte finish offers a sophisticated and contemporary look, suitable for various design styles. These tiles often provide better slip resistance than glossy finishes, making them ideal for areas like bathrooms and kitchens. Available in a wide range of colors, patterns, and sizes, they can be used for floors, walls, backsplashes, and outdoor spaces.

Building

Spa & Wellness Center

Collages

School &

NAME : SIZE : FINISH : 6001 MATT 600x1200mm

NAME : FINISH : SIZE : 6002 MATT

600x1200mm

 NAME :
 FINISH :
 SIZE :