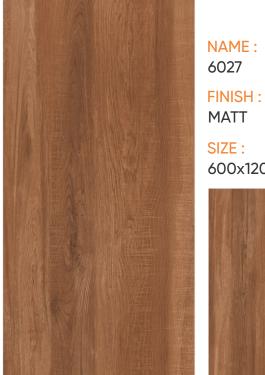

FINISH : MATT

 NAME :
 FINISH :
 SIZE :

 6021
 MATT
 600x1200mm

FINISH : MATT

FINISH : MATT

MATT

600x1200mm

NAME : 6028