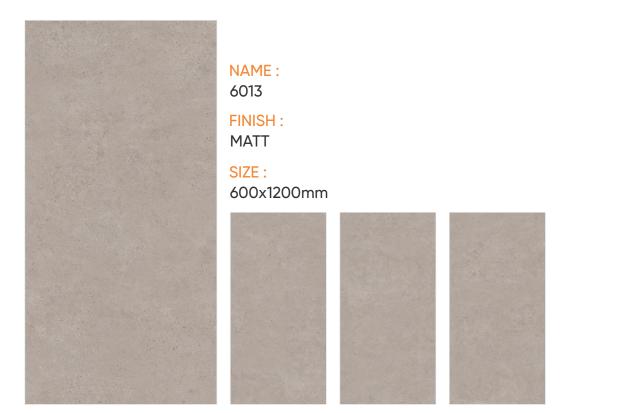

 6004
 MATT
 600x1200mm

FINISH : MATT

 NAME :
 FINISH :
 SIZE :

 6012
 MATT
 600x1200mm

 NAME :
 FINISH :
 SIZE :

 6015
 MATT
 600x1200mm

 NAME :
 FINISH :
 SIZE :

 6016
 MATT
 600x1200mm