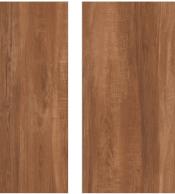

FINISH : MATT

 NAME :
 FINISH :
 SIZE :

 6021
 MATT
 600x1200mm

FINISH : MATT

FINISH : MATT

MATT

600x1200mm

NAME : 6028