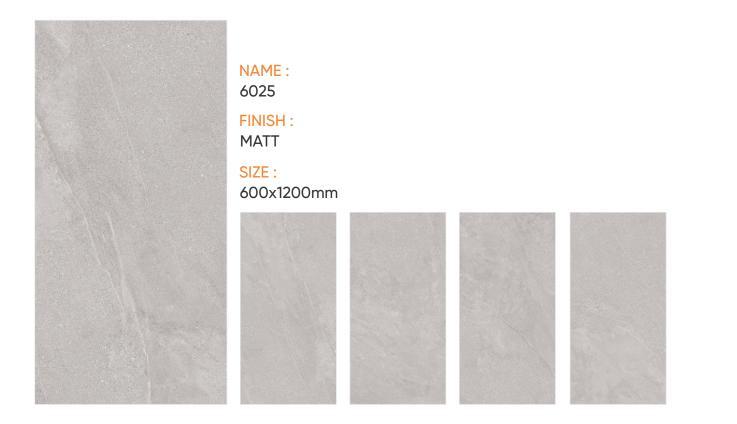

FINISH : MATT

 NAME :
 FINISH :
 SIZE :

 6021
 MATT
 600x1200mm

FINISH : MATT

FINISH : MATT

MATT

600x1200mm

NAME : 6028