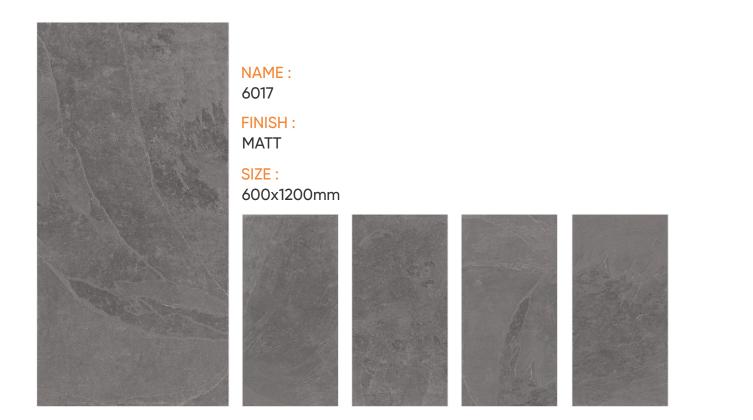

 6004
 MATT
 600x1200mm

FINISH : MATT

 NAME :
 FINISH :
 SIZE :

 6012
 MATT
 600x1200mm

 NAME :
 FINISH :
 SIZE :

 6015
 MATT
 600x1200mm

 NAME :
 FINISH :
 SIZE :

 6016
 MATT
 600x1200mm