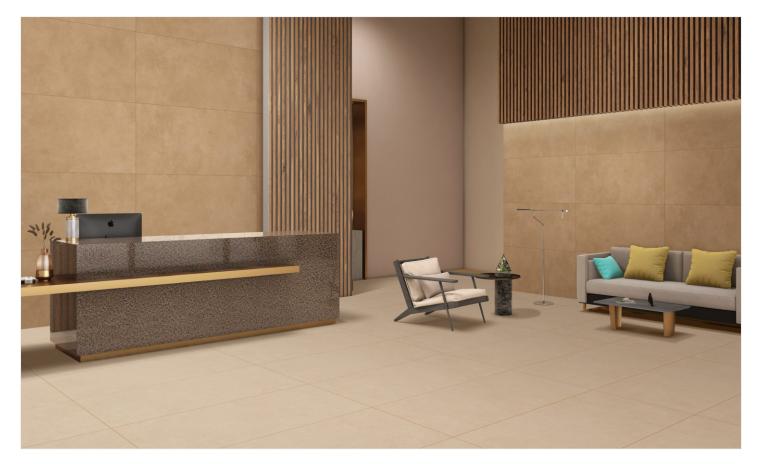

## Matt Finish

Matt collection tiles feature a non-reflective surface, making them a popular choice for both residential and commercial spaces. Their matte finish offers a sophisticated and contemporary look, suitable for various design styles. These tiles often provide better slip resistance than glossy finishes, making them ideal for areas like bathrooms and kitchens. Available in a wide range of colors, patterns, and sizes, they can be used for floors, walls, backsplashes, and outdoor spaces.