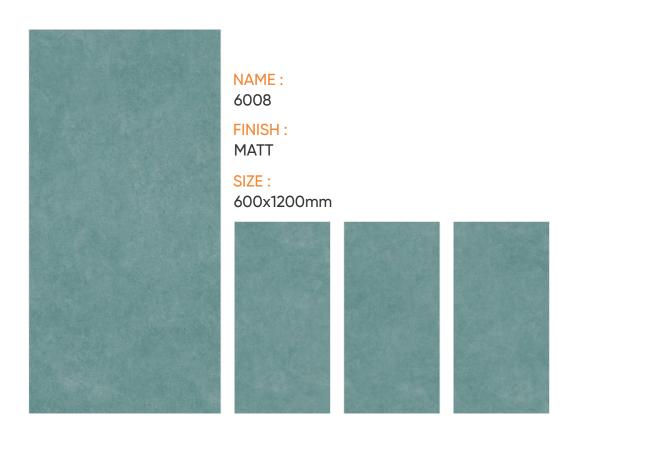

Building

Spa & Wellness Center

Collages

School &

NAME : SIZE : FINISH : 6001 MATT 600x1200mm

NAME : FINISH : SIZE : 6002 MATT

600x1200mm

 NAME :
 FINISH :
 SIZE :