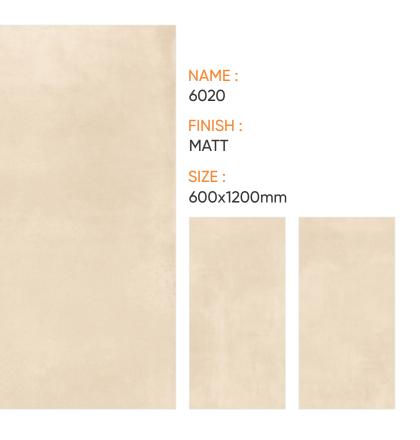

## Matt Finish

Matt collection tiles feature a non-reflective surface, making them a popular choice for both residential and commercial spaces. Their matte finish offers a sophisticated and contemporary look, suitable for various design styles. These tiles often provide better slip resistance than glossy finishes, making them ideal for areas like bathrooms and kitchens. Available in a wide range of colors, patterns, and sizes, they can be used for floors, walls, backsplashes, and outdoor spaces.