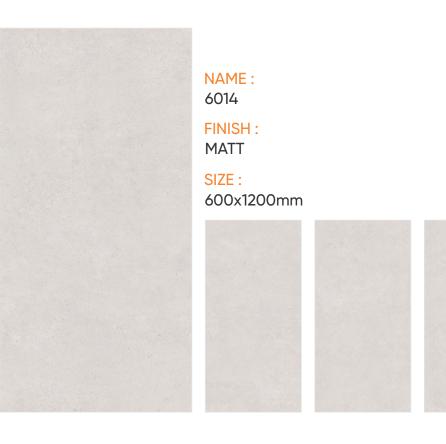

 6004
 MATT
 600x1200mm

FINISH : MATT

 NAME :
 FINISH :
 SIZE :

 6012
 MATT
 600x1200mm

 NAME :
 FINISH :
 SIZE :

 6015
 MATT
 600x1200mm

 NAME :
 FINISH :
 SIZE :

 6016
 MATT
 600x1200mm