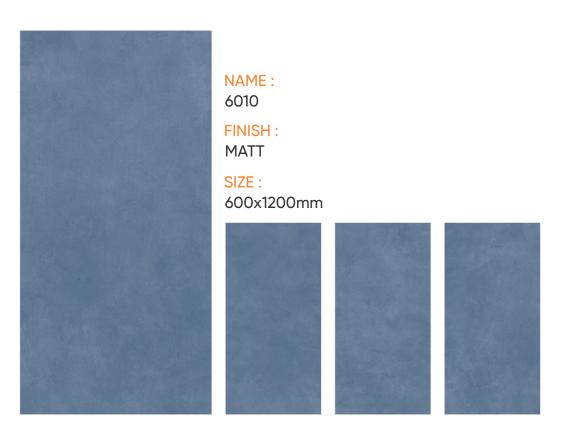

Building

Spa & Wellness Center

Collages

School &

NAME : SIZE : FINISH : 6001 MATT 600x1200mm

NAME : FINISH : SIZE : 6002 MATT

600x1200mm

 NAME :
 FINISH :
 SIZE :