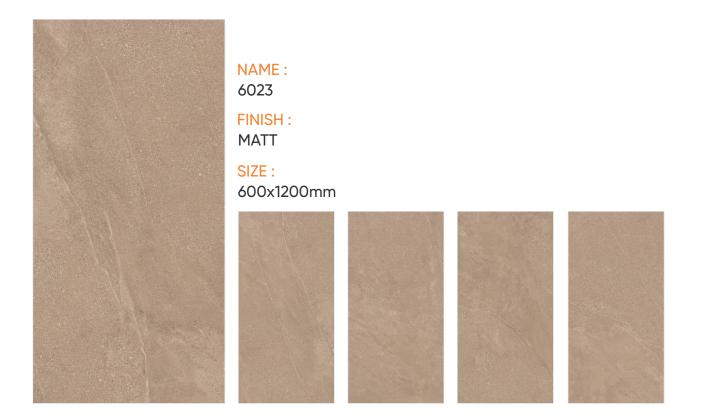

FINISH : MATT

 NAME :
 FINISH :
 SIZE :

 6021
 MATT
 600x1200mm

FINISH : MATT

FINISH : MATT

MATT

600x1200mm

NAME : 6028