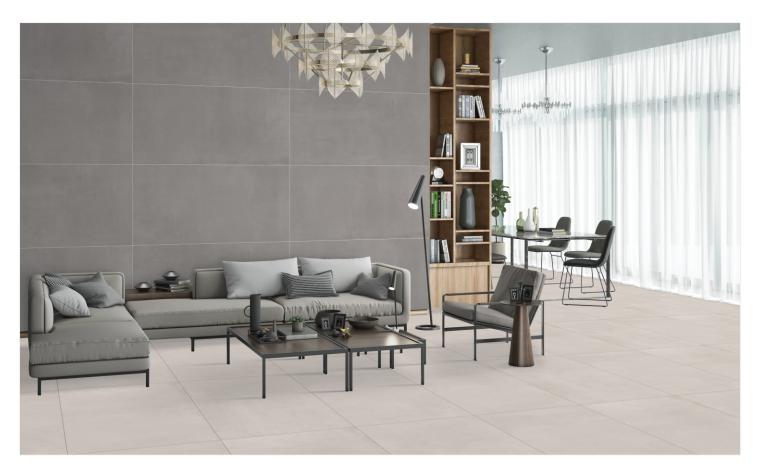

## Matt Finish

Matt collection tiles feature a non-reflective surface, making them a popular choice for both residential and commercial spaces. Their matte finish offers a sophisticated and contemporary look, suitable for various design styles. These tiles often provide better slip resistance than glossy finishes, making them ideal for areas like bathrooms and kitchens. Available in a wide range of colors, patterns, and sizes, they can be used for floors, walls, backsplashes, and outdoor spaces.