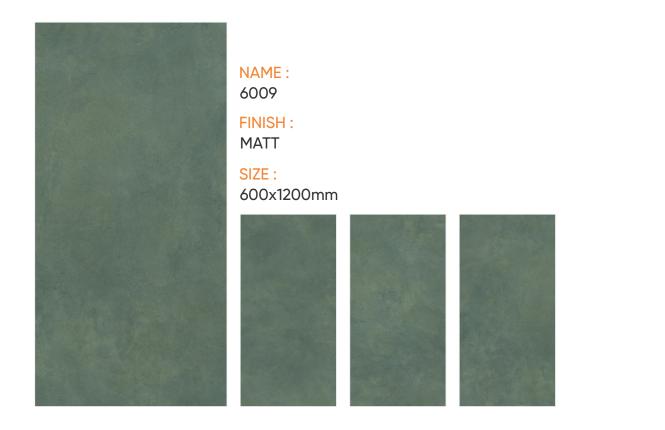

Building

Spa & Wellness Center

Collages

School &

NAME : SIZE : FINISH : 6001 MATT 600x1200mm

NAME : FINISH : SIZE : 6002 MATT

600x1200mm

 NAME :
 FINISH :
 SIZE :