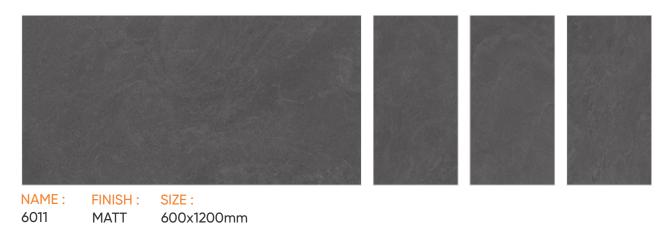

Building

Spa & Wellness Center

Collages

School &

NAME : SIZE : FINISH : 6001 MATT 600x1200mm

NAME : FINISH : SIZE : 6002 MATT

600x1200mm

 NAME :
 FINISH :
 SIZE :