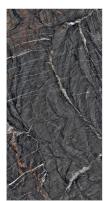

# REFLECTIVE YOUR CHOICE

6 0 0 X 1 2 0 0 M M

NAME: 5001

FINISH: High Gloss

SIZE:

600x1200mm

NAME: 5002

FINISH: High Gloss