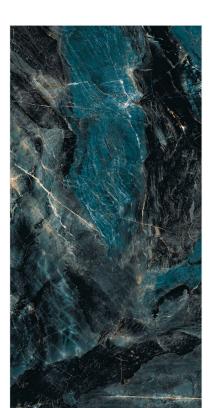

# REFLECTIVE YOUR CHOICE

6 0 0 X 1 2 0 0 M M

NAME: 5001

FINISH: High Gloss

SIZE:

600x1200mm

NAME: 5002

FINISH: High Gloss