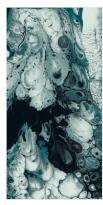

# REFLECTIVE YOUR CHOICE

6 0 0 X 1 2 0 0 M M

NAME: 5001

FINISH: High Gloss

SIZE:

600x1200mm

NAME: 5002

FINISH: High Gloss