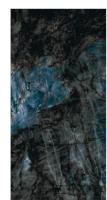

SIZE:

600x1200mm

NAME: 5005

FINISH: High Gloss

SIZE:

600x1200mm

NAME: 5006

FINISH: High Gloss

SIZE:

600x1200mm

NAME: 5007

FINISH: High Gloss

SIZE:

600x1200mm

NAME: 5008

FINISH: High Gloss