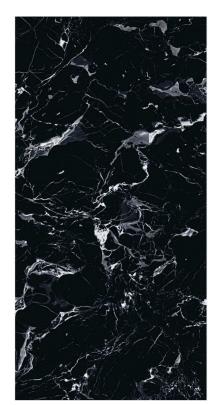

# REFLECTIVE YOUR CHOICE

6 0 0 X 1 2 0 0 M M

NAME: 5001

FINISH: High Gloss

SIZE:

600x1200mm

NAME: 5002

FINISH: High Gloss

SIZE:

600x1200mm

NAME: 5003

FINISH: High Gloss

SIZE:

600x1200mm

NAME: 5004

FINISH: High Gloss

SIZE:

600x1200mm

NAME: 5005

FINISH: High Gloss

SIZE:

600x1200mm

NAME: 5006

FINISH: High Gloss

SIZE:

600x1200mm

NAME: 5007

FINISH: High Gloss

SIZE:

600x1200mm

NAME: 5008

FINISH: High Gloss

SIZE:

600x1200mm

NAME: 5009

FINISH: **High Gloss** 

SIZE: 600x1200mm

NAME: 5010

FINISH: High Gloss

SIZE: 600x1200mm

NAME: 5011

FINISH: High Gloss

SIZE:

600x1200mm

NAME: 5012

FINISH: High Gloss

SIZE:

600x1200mm

NAME: 5013

FINISH: High Gloss

SIZE:

600x1200mm

NAME: 5014

FINISH: High Gloss

SIZE:

600x1200mm

NAME: 5015

FINISH: High Gloss

SIZE:

600x1200mm

NAME: 5017

FINISH: High Gloss

SIZE:

600x1200mm

NAME: 5019

FINISH: High Gloss

SIZE: 600x1200mm

NAME: 5021

FINISH: High Gloss

SIZE: 600x1200mm

NAME: 5022

FINISH: High Gloss