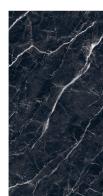

# REFLECTIVE YOUR CHOICE

6 0 0 X 1 2 0 0 M M

NAME: 5001

FINISH: High Gloss

SIZE:

600x1200mm

NAME: 5002

FINISH: High Gloss