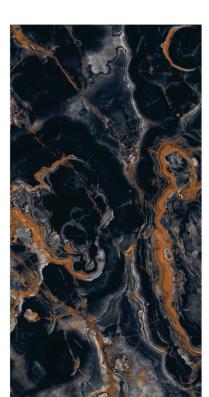

# REFLECTIVE YOUR CHOICE

6 0 0 X 1 2 0 0 M M

NAME: 5001

FINISH: High Gloss

SIZE:

600x1200mm

NAME: 5002

FINISH: High Gloss

SIZE:

600x1200mm

NAME: 5003

FINISH: High Gloss

SIZE:

600x1200mm

NAME: 5004

FINISH: High Gloss