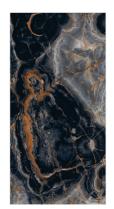

# REFLECTIVE YOUR CHOICE

6 0 0 X 1 2 0 0 M M

NAME: 5001

FINISH: High Gloss

SIZE:

600x1200mm

NAME: 5002

FINISH: High Gloss

SIZE:

600x1200mm

NAME: 5003

FINISH: High Gloss

SIZE:

600x1200mm

NAME: 5004

FINISH: High Gloss