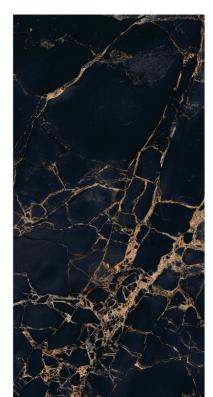

# REFLECTIVE YOUR CHOICE

6 0 0 X 1 2 0 0 M M

NAME: 5001

FINISH: High Gloss

SIZE:

600x1200mm

NAME: 5002

FINISH: High Gloss

SIZE:

600x1200mm

NAME: 5003

FINISH: High Gloss

SIZE:

600x1200mm

NAME: 5004

FINISH: High Gloss

SIZE:

600x1200mm

NAME: 5005

FINISH: High Gloss

SIZE:

600x1200mm

NAME: 5006

FINISH: High Gloss

SIZE:

600x1200mm

NAME: 5007

FINISH: High Gloss

SIZE:

600x1200mm

NAME: 5008

FINISH: High Gloss

SIZE:

600x1200mm

NAME: 5009

FINISH: **High Gloss** 

SIZE: 600x1200mm

NAME: 5010

FINISH: High Gloss

SIZE: 600x1200mm

NAME: 5011

FINISH: High Gloss

SIZE:

600x1200mm

NAME: 5012

FINISH: High Gloss

SIZE:

600x1200mm

NAME: 5013

FINISH: High Gloss

SIZE:

600x1200mm

NAME: 5014

FINISH: High Gloss

SIZE:

600x1200mm

NAME: 5015

FINISH: High Gloss

SIZE:

600x1200mm

NAME: 5017

FINISH: High Gloss

SIZE:

600x1200mm

NAME: 5019

FINISH: High Gloss

SIZE: 600x1200mm

NAME: 5021

FINISH: High Gloss

SIZE: 600x1200mm

NAME: 5022

FINISH: High Gloss