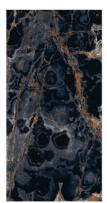

# REFLECTIVE YOUR CHOICE

6 0 0 X 1 2 0 0 M M

NAME: 5001

FINISH: High Gloss

SIZE:

600x1200mm

NAME: 5002

FINISH: High Gloss

SIZE:

600x1200mm

NAME: 5003

FINISH: High Gloss

SIZE:

600x1200mm

NAME: 5004

FINISH: High Gloss

SIZE:

600x1200mm

NAME: 5005

FINISH: High Gloss

SIZE:

600x1200mm

NAME: 5006

FINISH: High Gloss

SIZE:

600x1200mm

NAME: 5007

FINISH: High Gloss

SIZE:

600x1200mm

NAME: 5008

FINISH: High Gloss

SIZE:

600x1200mm

NAME: 5009

FINISH: **High Gloss** 

SIZE: 600x1200mm

NAME: 5010

FINISH: High Gloss

SIZE: 600x1200mm

NAME: 5011

FINISH: High Gloss

SIZE:

600x1200mm

NAME: 5012

FINISH: High Gloss

SIZE:

600x1200mm

NAME: 5013

FINISH: High Gloss

SIZE:

600x1200mm

NAME: 5014

FINISH: High Gloss

SIZE:

600x1200mm

NAME: 5015

FINISH: High Gloss

SIZE:

600x1200mm

NAME: 5017

FINISH: High Gloss

SIZE:

600x1200mm

NAME: 5019

FINISH: High Gloss

SIZE: 600x1200mm

NAME: 5021

FINISH: High Gloss

SIZE: 600x1200mm

NAME: 5022

FINISH: High Gloss