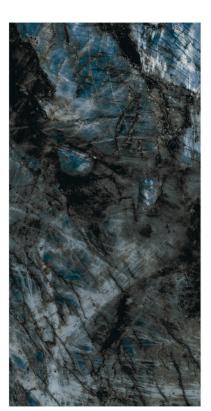

SIZE:

600x1200mm

NAME: 5005

FINISH: High Gloss

SIZE:

600x1200mm

NAME: 5006

FINISH: High Gloss

SIZE:

600x1200mm

NAME: 5007

FINISH: High Gloss

SIZE:

600x1200mm

NAME: 5008

FINISH: High Gloss