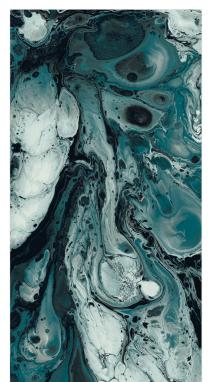

# REFLECTIVE YOUR CHOICE

6 0 0 X 1 2 0 0 M M

NAME: 5001

FINISH: High Gloss

SIZE:

600x1200mm

NAME: 5002

FINISH: High Gloss