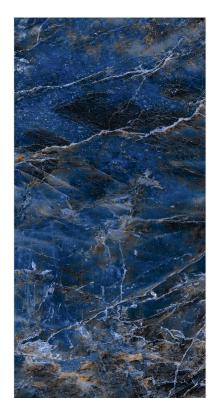

SIZE:

600x1200mm

NAME: 5007

FINISH: High Gloss

SIZE:

600x1200mm

NAME: 5008

FINISH: High Gloss

SIZE:

600x1200mm

NAME: 5009

FINISH: **High Gloss** 

SIZE: 600x1200mm

NAME: 5010

FINISH: High Gloss

SIZE: 600x1200mm