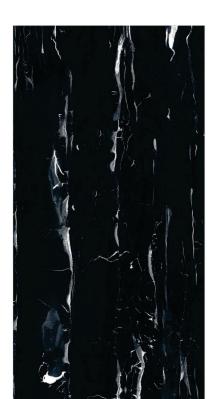

SIZE:

600x1200mm

NAME: 5005

FINISH: High Gloss

SIZE:

600x1200mm

NAME: 5006

FINISH: High Gloss

SIZE:

600x1200mm

NAME: 5007

FINISH: High Gloss

SIZE:

600x1200mm

NAME: 5008

FINISH: High Gloss