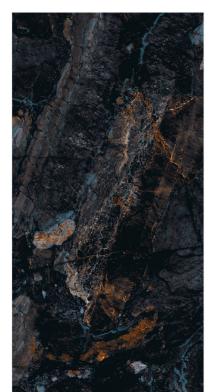

# REFLECTIVE YOUR CHOICE

6 0 0 X 1 2 0 0 M M

NAME: 5001

FINISH: High Gloss

SIZE:

600x1200mm

NAME: 5002

FINISH: High Gloss