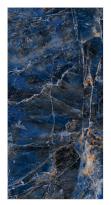

# REFLECTIVE YOUR CHOICE

6 0 0 X 1 2 0 0 M M

NAME: 5001

FINISH: High Gloss

SIZE:

600x1200mm

NAME: 5002

FINISH: High Gloss