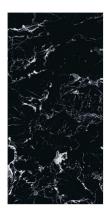

# REFLECTIVE YOUR CHOICE

6 0 0 X 1 2 0 0 M M

NAME: 5001

FINISH: High Gloss

SIZE:

600x1200mm

NAME: 5002

FINISH: High Gloss

SIZE:

600x1200mm

NAME: 5003

FINISH: High Gloss

SIZE:

600x1200mm

NAME: 5004

FINISH: High Gloss

SIZE:

600x1200mm

NAME: 5005

FINISH: High Gloss

SIZE:

600x1200mm

NAME: 5006

FINISH: High Gloss

SIZE:

600x1200mm

NAME: 5007

FINISH: High Gloss

SIZE:

600x1200mm

NAME: 5008

FINISH: High Gloss

SIZE:

600x1200mm

NAME: 5009

FINISH: **High Gloss** 

SIZE: 600x1200mm

NAME: 5010

FINISH: High Gloss

SIZE: 600x1200mm

NAME: 5011

FINISH: High Gloss

SIZE:

600x1200mm

NAME: 5012

FINISH: High Gloss

SIZE:

600x1200mm

NAME: 5013

FINISH: High Gloss

SIZE:

600x1200mm

NAME: 5014

FINISH: High Gloss

SIZE:

600x1200mm

NAME: 5015

FINISH: High Gloss

SIZE:

600x1200mm

NAME: 5017

FINISH: High Gloss

SIZE:

600x1200mm

NAME: 5019

FINISH: High Gloss

SIZE: 600x1200mm

NAME: 5021

FINISH: High Gloss

SIZE: 600x1200mm

NAME: 5022

FINISH: High Gloss