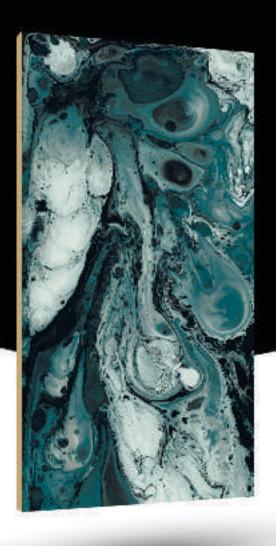

# REFLECTIVE YOUR CHOICE

6 0 0 X 1 2 0 0 M M

NAME: 5001

FINISH: High Gloss

SIZE:

600x1200mm

NAME: 5002

FINISH: High Gloss