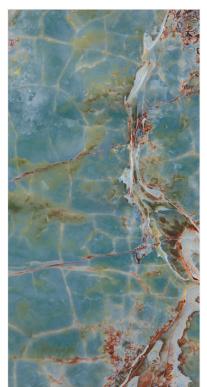

# REFLECTIVE YOUR CHOICE

6 0 0 X 1 2 0 0 M M

NAME: 5001

FINISH: High Gloss

SIZE:

600x1200mm

NAME: 5002

FINISH: High Gloss