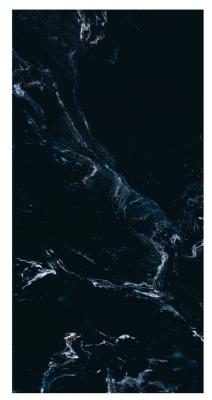

# REFLECTIVE YOUR CHOICE

6 0 0 X 1 2 0 0 M M

NAME: 5001

FINISH: High Gloss

SIZE:

600x1200mm

NAME: 5002

FINISH: High Gloss