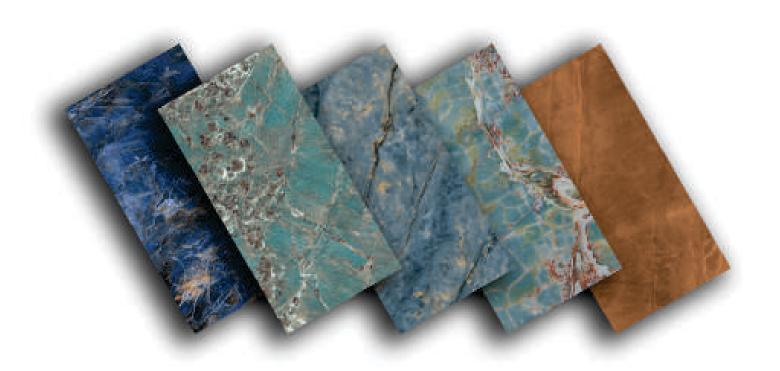

# REFLECTIVE YOUR CHOICE

6 0 0 X 1 2 0 0 M M

NAME: 5001

FINISH: High Gloss

SIZE:

600x1200mm

NAME: 5002

FINISH: High Gloss