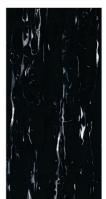

# REFLECTIVE YOUR CHOICE

6 0 0 X 1 2 0 0 M M

NAME: 5001

FINISH: High Gloss

SIZE:

600x1200mm

NAME: 5002

FINISH: High Gloss

SIZE:

600x1200mm

NAME: 5003

FINISH: High Gloss

SIZE:

600x1200mm

NAME: 5004

FINISH: High Gloss