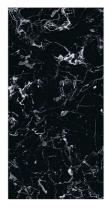

# REFLECTIVE YOUR CHOICE

6 0 0 X 1 2 0 0 M M

NAME: 5001

FINISH: High Gloss

SIZE:

600x1200mm

NAME: 5002

FINISH: High Gloss