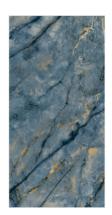

# REFLECTIVE YOUR CHOICE

6 0 0 X 1 2 0 0 M M

NAME: 5001

FINISH: High Gloss

SIZE:

600x1200mm

NAME: 5002

FINISH: High Gloss