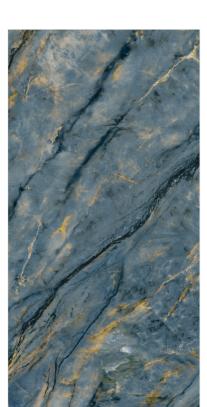

SIZE:

600x1200mm

NAME: 5005

FINISH: High Gloss

SIZE:

600x1200mm

NAME: 5006

FINISH: High Gloss

SIZE:

600x1200mm

NAME: 5007

FINISH: High Gloss

SIZE:

600x1200mm

NAME: 5008

FINISH: High Gloss