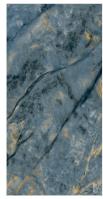

SIZE:

600x1200mm

NAME: 5005

FINISH: High Gloss

SIZE:

600x1200mm

NAME: 5006

FINISH: High Gloss

SIZE:

600x1200mm

NAME: 5007

FINISH: High Gloss

SIZE:

600x1200mm

NAME: 5008

FINISH: High Gloss