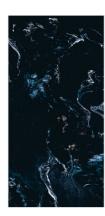

SIZE:

600x1200mm

NAME: 5007

FINISH: High Gloss

SIZE:

600x1200mm

NAME: 5008

FINISH: High Gloss

SIZE:

600x1200mm

NAME: 5009

FINISH: **High Gloss** 

SIZE: 600x1200mm

NAME: 5010

FINISH: High Gloss

SIZE: 600x1200mm