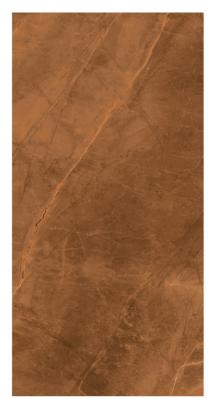

# REFLECTIVE YOUR CHOICE

6 0 0 X 1 2 0 0 M M

NAME: 5001

FINISH: High Gloss

SIZE:

600x1200mm

NAME: 5002

FINISH: High Gloss