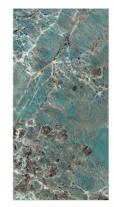

# REFLECTIVE YOUR CHOICE

6 0 0 X 1 2 0 0 M M

NAME: 5001

FINISH: High Gloss

SIZE:

600x1200mm

NAME: 5002

FINISH: High Gloss

SIZE:

600x1200mm

NAME: 5003

FINISH: High Gloss

SIZE:

600x1200mm

NAME: 5004

FINISH: High Gloss