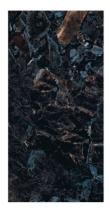

# REFLECTIVE YOUR CHOICE

6 0 0 X 1 2 0 0 M M

NAME: 5001

FINISH: High Gloss

SIZE:

600x1200mm

NAME: 5002

FINISH: High Gloss