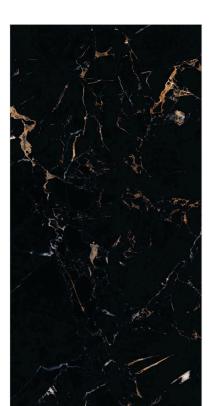

# REFLECTIVE YOUR CHOICE

6 0 0 X 1 2 0 0 M M

NAME: 5001

FINISH: High Gloss

SIZE:

600x1200mm

NAME: 5002

FINISH: High Gloss