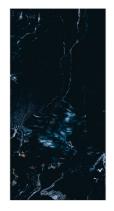

SIZE:

600x1200mm

NAME: 5003

FINISH: High Gloss

SIZE:

600x1200mm

NAME: 5004

FINISH: High Gloss

SIZE:

600x1200mm

NAME: 5005

FINISH: High Gloss

SIZE:

600x1200mm

NAME: 5006

FINISH: High Gloss