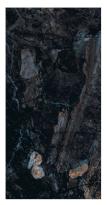

# REFLECTIVE YOUR CHOICE

6 0 0 X 1 2 0 0 M M

NAME: 5001

FINISH: High Gloss

SIZE:

600x1200mm

NAME: 5002

FINISH: High Gloss