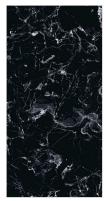

# REFLECTIVE YOUR CHOICE

6 0 0 X 1 2 0 0 M M

NAME: 5001

FINISH: High Gloss

SIZE:

600x1200mm

NAME: 5002

FINISH: High Gloss