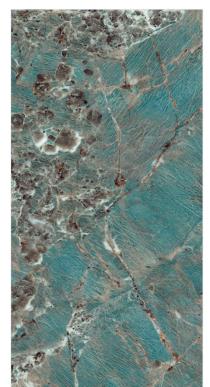

SIZE:

600x1200mm

NAME: 5005

FINISH: High Gloss

SIZE:

600x1200mm

NAME: 5006

FINISH: High Gloss

SIZE:

600x1200mm

NAME: 5007

FINISH: High Gloss

SIZE:

600x1200mm

NAME: 5008

FINISH: High Gloss