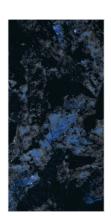

# REFLECTIVE YOUR CHOICE

6 0 0 X 1 2 0 0 M M

NAME: 5001

FINISH: High Gloss

SIZE:

600x1200mm

NAME: 5002

FINISH: High Gloss