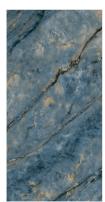

# REFLECTIVE YOUR CHOICE

6 0 0 X 1 2 0 0 M M

NAME: 5001

FINISH: High Gloss

SIZE:

600x1200mm

NAME: 5002

FINISH: High Gloss