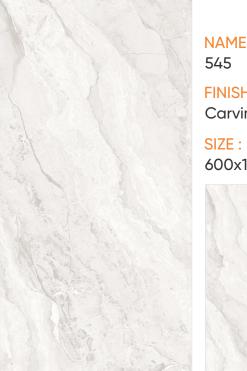

# 600X 1200MM

536

FINISH : Carving

SIZE : 600x1200mm

541

#### FINISH : Carving

SIZE : 600x1200mm

FINISH : Carving

SIZE :

600x1200mm

FINISH : Carving

SIZE : 600x1200mm

FINISH : Carving