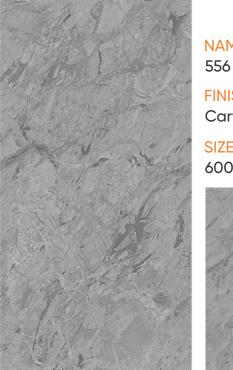

#### FINISH : Carving

#### SIZE :

600x1200mm

#### FINISH : Carving

SIZE : 600x1200mm

557