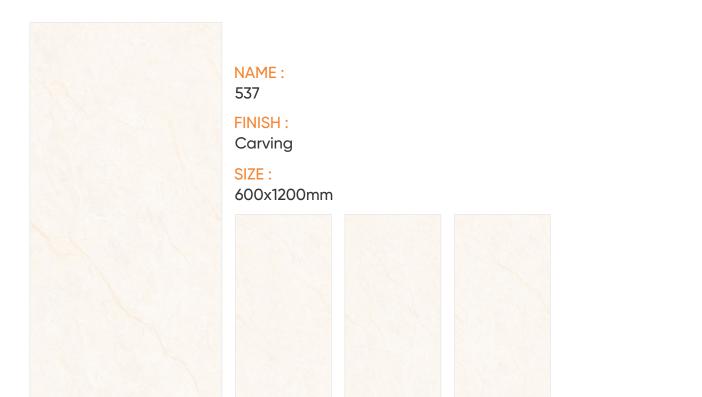

Eco-friendly Practices And Use Sustainable Materials To Minimize Our Environmental Impact. Our Tiles Are Designed To Last, Reducing The Need For Replacements And Contributing To A Greener Future.







# AVAILABLE : 600X1200MM

Carving tiles refers to the process of creating designs, patterns, or images on the surface of tiles using various techniques and tools. This can involve techniques such as engraving, chiseling, or relief carving, often applied to materials like ceramic, stone, or wood. Carved tiles can be used for decorative purposes in architecture, interior design, and art.

# **APPLICATION:**



Commercial Building







Gym Area

Industrial

School & Collages

Ċ0

Area



0

讻

Hotel & Restaurant





# 600X 1200MM







536

FINISH : Carving

SIZE : 600x1200mm



















































541

#### FINISH : Carving

SIZE : 600x1200mm











FINISH : Carving

SIZE :

600x1200mm





















FINISH : Carving

SIZE : 600x1200mm















FINISH : Carving

600x1200mm











546

FINISH : Carving

SIZE : 600x1200mm























548

FINISH : Carving

SIZE : 600x1200mm















549

FINISH : Carving

SIZE : 600x1200mm













FINISH : Carving

600x1200mm















#### FINISH : Carving

SIZE : 600x1200mm













552

FINISH : Carving

SIZE : 600x1200mm















553

FINISH : Carving

SIZE : 600x1200mm





















555

#### FINISH : Carving

#### SIZE :

600x1200mm













#### FINISH : Carving

SIZE : 600x1200mm













557

#### FINISH : Carving

SIZE : 600x1200mm