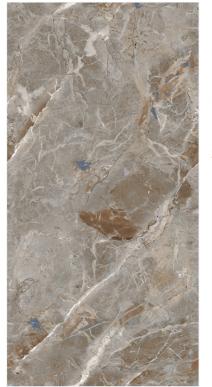

600x1200mm

546

FINISH : Carving

SIZE : 600x1200mm

548

FINISH : Carving

SIZE : 600x1200mm

549

FINISH : Carving

SIZE : 600x1200mm

FINISH : Carving

600x1200mm