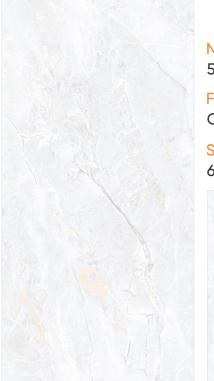

# AVAILABLE : 600X1200MM

Carving tiles refers to the process of creating designs, patterns, or images on the surface of tiles using various techniques and tools. This can involve techniques such as engraving, chiseling, or relief carving, often applied to materials like ceramic, stone, or wood. Carved tiles can be used for decorative purposes in architecture, interior design, and art.

# 600X 1200MM

536

FINISH : Carving

SIZE : 600x1200mm

541