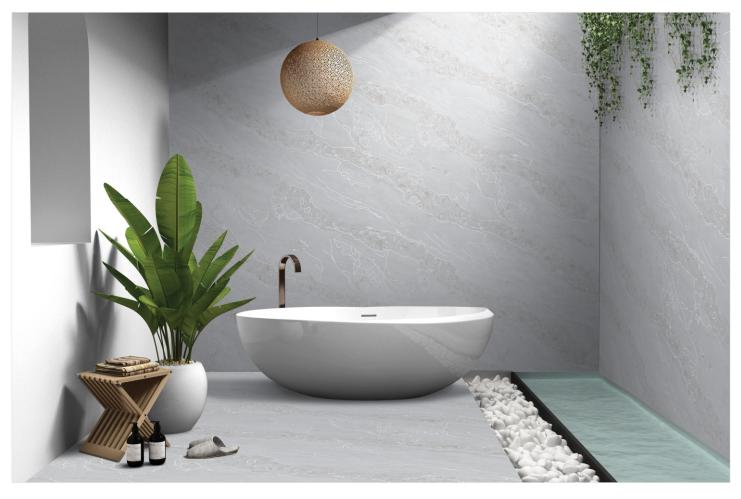

# AVAILABLE : 600X1200MM

Carving tiles refers to the process of creating designs, patterns, or images on the surface of tiles using various techniques and tools. This can involve techniques such as engraving, chiseling, or relief carving, often applied to materials like ceramic, stone, or wood. Carved tiles can be used for decorative purposes in architecture, interior design, and art.