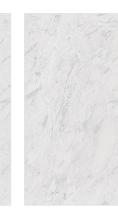

# 600X 1200MM

536

FINISH : Carving

SIZE : 600x1200mm

541

#### FINISH : Carving

SIZE : 600x1200mm

FINISH : Carving

SIZE :

600x1200mm

FINISH : Carving

SIZE : 600x1200mm

FINISH : Carving