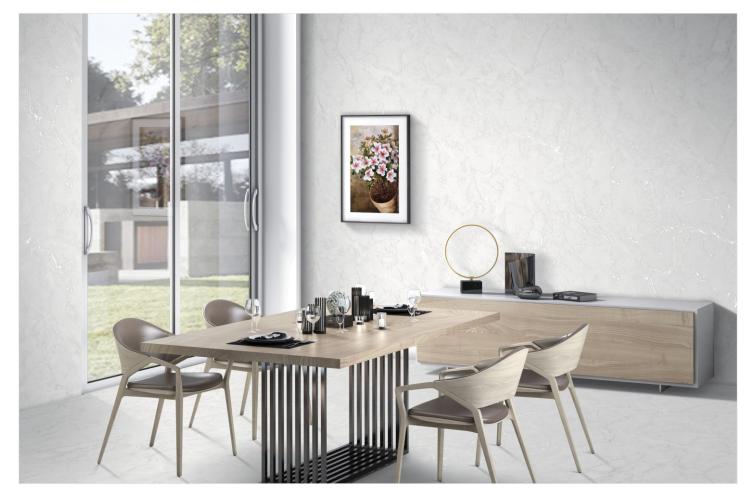

# AVAILABLE : 600X1200MM

Carving tiles refers to the process of creating designs, patterns, or images on the surface of tiles using various techniques and tools. This can involve techniques such as engraving, chiseling, or relief carving, often applied to materials like ceramic, stone, or wood. Carved tiles can be used for decorative purposes in architecture, interior design, and art.