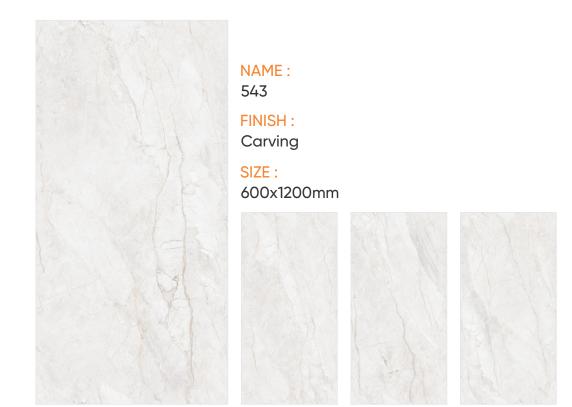

# 600X 1200MM

536

FINISH : Carving

SIZE : 600x1200mm

541

#### FINISH : Carving

SIZE : 600x1200mm

FINISH : Carving

SIZE :

600x1200mm

FINISH : Carving

SIZE : 600x1200mm

FINISH : Carving