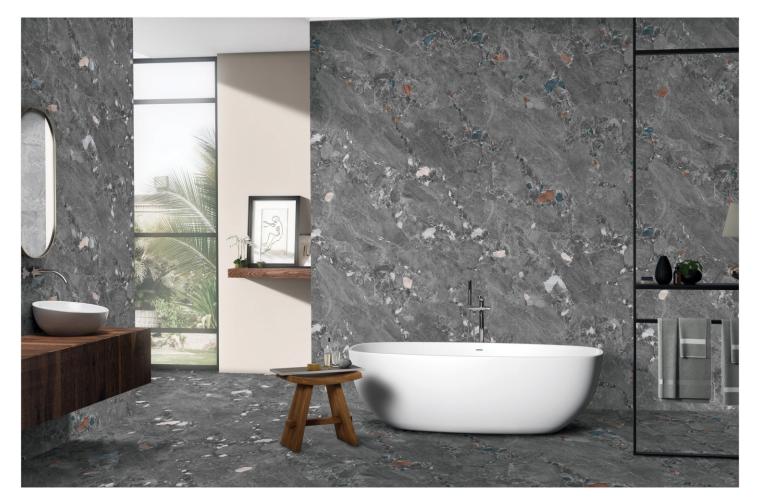

# AVAILABLE : 600X1200MM

Carving tiles refers to the process of creating designs, patterns, or images on the surface of tiles using various techniques and tools. This can involve techniques such as engraving, chiseling, or relief carving, often applied to materials like ceramic, stone, or wood. Carved tiles can be used for decorative purposes in architecture, interior design, and art.

# **APPLICATION:**

Commercial Building

Gym Area

Industrial

School & Collages

Ċ0

Area

0

讻

Hotel & Restaurant