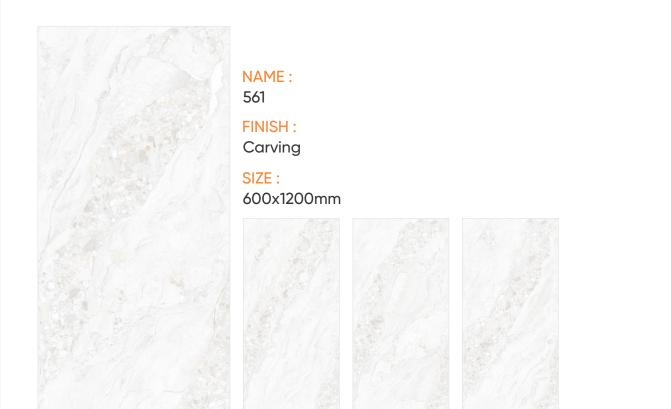

#### FINISH : Carving

SIZE : 600x1200mm

550

FINISH : Carving

SIZE : 600x1200mm

FINISH : Carving

SIZE : 600x1200mm

560