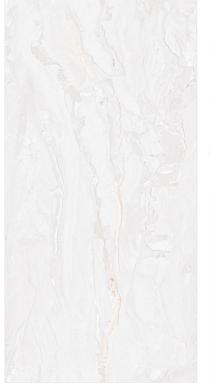

# AVAILABLE : 600X1200MM

Carving tiles refers to the process of creating designs, patterns, or images on the surface of tiles using various techniques and tools. This can involve techniques such as engraving, chiseling, or relief carving, often applied to materials like ceramic, stone, or wood. Carved tiles can be used for decorative purposes in architecture, interior design, and art.

# 600X 1200MM

536

FINISH : Carving

SIZE : 600x1200mm

541

#### FINISH : Carving

SIZE : 600x1200mm

FINISH : Carving

SIZE :

600x1200mm

FINISH : Carving

SIZE : 600x1200mm

FINISH : Carving