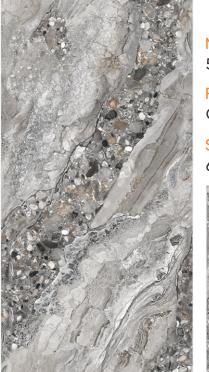

# AVAILABLE : 600X1200MM

Carving tiles refers to the process of creating designs, patterns, or images on the surface of tiles using various techniques and tools. This can involve techniques such as engraving, chiseling, or relief carving, often applied to materials like ceramic, stone, or wood. Carved tiles can be used for decorative purposes in architecture, interior design, and art.