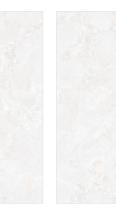

# AVAILABLE : 600X1200MM

Carving tiles refers to the process of creating designs, patterns, or images on the surface of tiles using various techniques and tools. This can involve techniques such as engraving, chiseling, or relief carving, often applied to materials like ceramic, stone, or wood. Carved tiles can be used for decorative purposes in architecture, interior design, and art.

# 600X 1200MM

536

FINISH : Carving

SIZE : 600x1200mm

541

#### FINISH : Carving

SIZE : 600x1200mm

FINISH : Carving

SIZE :

600x1200mm

FINISH : Carving

SIZE : 600x1200mm

FINISH : Carving