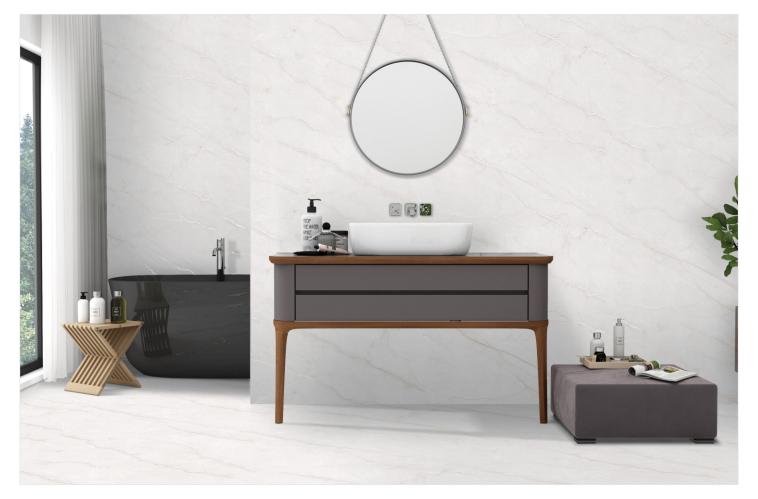

# AVAILABLE : 600X1200MM

Carving tiles refers to the process of creating designs, patterns, or images on the surface of tiles using various techniques and tools. This can involve techniques such as engraving, chiseling, or relief carving, often applied to materials like ceramic, stone, or wood. Carved tiles can be used for decorative purposes in architecture, interior design, and art.

# **APPLICATION:**

Commercial Building

Gym Area

Industrial

School & Collages

Ċ0

Area

0

# 600X 1200MM

536

FINISH : Carving

SIZE : 600x1200mm

541