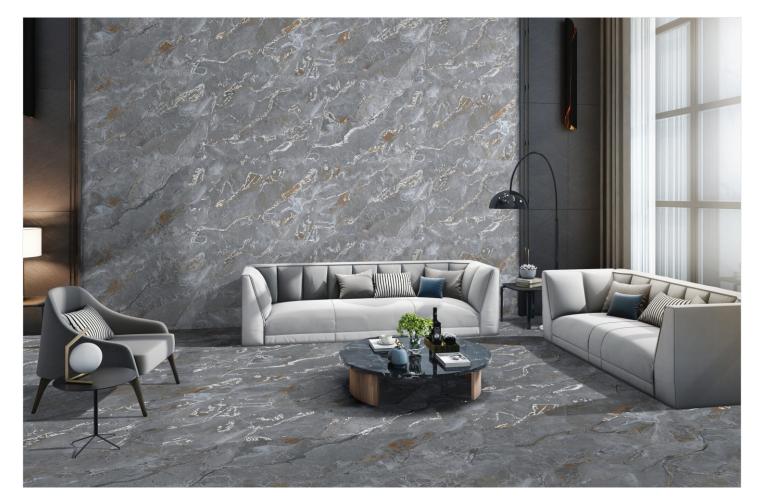

# AVAILABLE : 600X1200MM

Carving tiles refers to the process of creating designs, patterns, or images on the surface of tiles using various techniques and tools. This can involve techniques such as engraving, chiseling, or relief carving, often applied to materials like ceramic, stone, or wood. Carved tiles can be used for decorative purposes in architecture, interior design, and art.

# **APPLICATION:**

Commercial Building

Gym Area

Industrial

School & Collages

Ċ0

Area

0