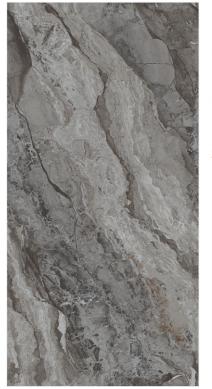

# AVAILABLE : 600X1200MM

Carving tiles refers to the process of creating designs, patterns, or images on the surface of tiles using various techniques and tools. This can involve techniques such as engraving, chiseling, or relief carving, often applied to materials like ceramic, stone, or wood. Carved tiles can be used for decorative purposes in architecture, interior design, and art.