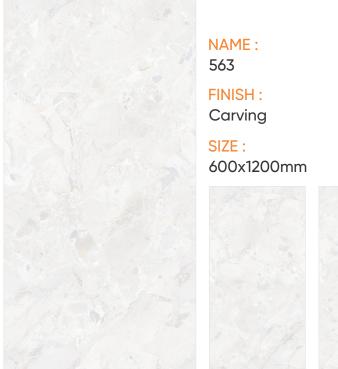

#### FINISH : Carving

SIZE : 600x1200mm

FINISH : Carving

SIZE :

600x1200mm

FINISH : Carving

SIZE : 600x1200mm

FINISH : Carving