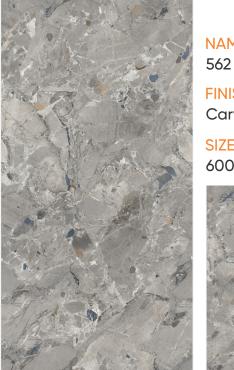

FINISH : Carving

SIZE : 600x1200mm

FINISH : Carving

SIZE : 600x1200mm

564

FINISH : Carving

SIZE : 600x1200mm

565