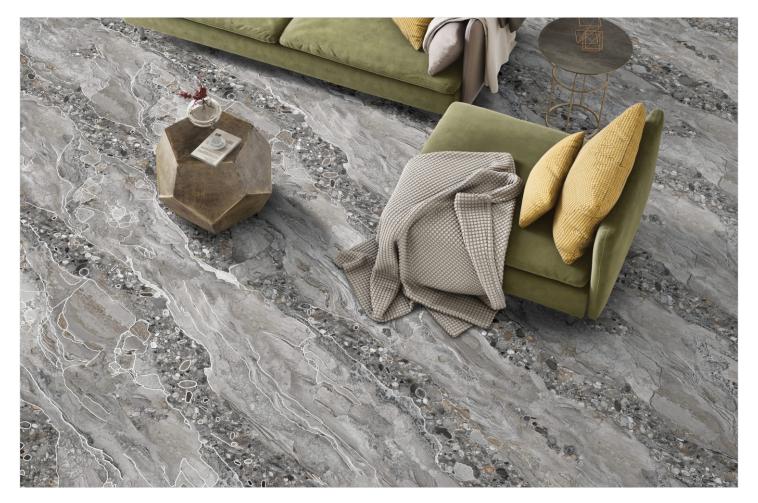

# AVAILABLE : 600X1200MM

Carving tiles refers to the process of creating designs, patterns, or images on the surface of tiles using various techniques and tools. This can involve techniques such as engraving, chiseling, or relief carving, often applied to materials like ceramic, stone, or wood. Carved tiles can be used for decorative purposes in architecture, interior design, and art.

FINISH : Carving

SIZE : 600x1200mm

FINISH : Carving

600x1200mm