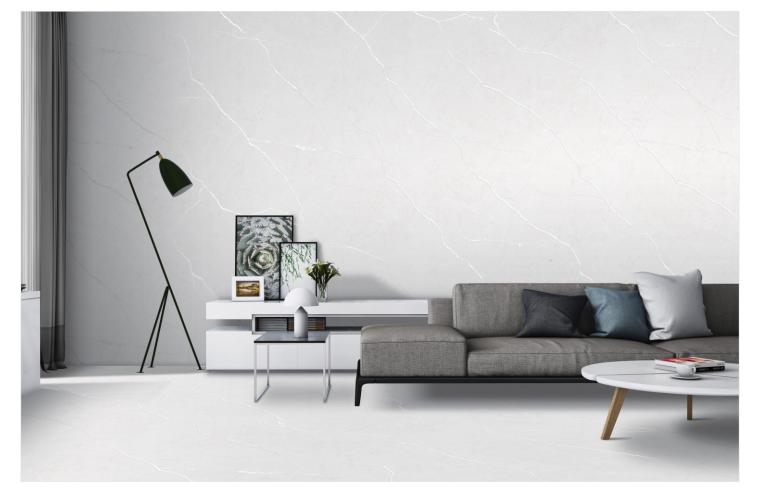

# AVAILABLE : 600X1200MM

Carving tiles refers to the process of creating designs, patterns, or images on the surface of tiles using various techniques and tools. This can involve techniques such as engraving, chiseling, or relief carving, often applied to materials like ceramic, stone, or wood. Carved tiles can be used for decorative purposes in architecture, interior design, and art.

# **APPLICATION:**

Commercial Building

Gym Area

Industrial

School & Collages

Ċ0

Area

0

讻

Hotel & Restaurant