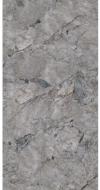

# AVAILABLE : 600X1200MM

Carving tiles refers to the process of creating designs, patterns, or images on the surface of tiles using various techniques and tools. This can involve techniques such as engraving, chiseling, or relief carving, often applied to materials like ceramic, stone, or wood. Carved tiles can be used for decorative purposes in architecture, interior design, and art.

# 600X 1200MM

536

FINISH : Carving

SIZE : 600x1200mm

541

#### FINISH : Carving

SIZE : 600x1200mm

FINISH : Carving

SIZE :

600x1200mm

FINISH : Carving

SIZE : 600x1200mm

FINISH : Carving