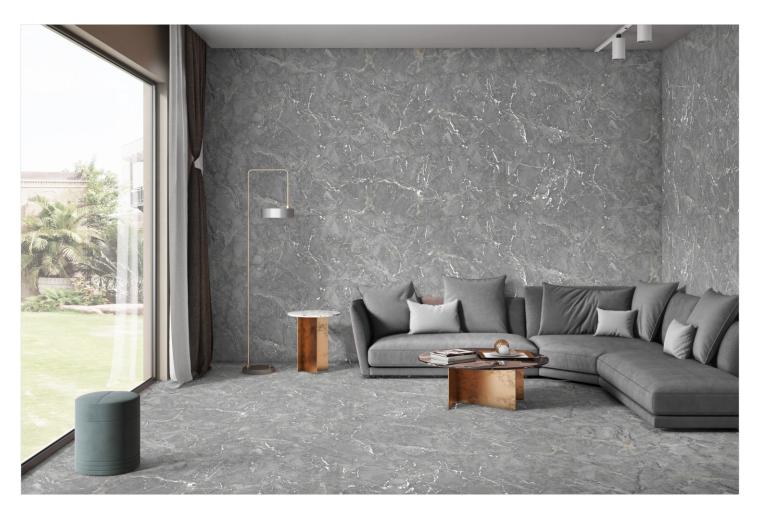

# AVAILABLE : 600X1200MM

Carving tiles refers to the process of creating designs, patterns, or images on the surface of tiles using various techniques and tools. This can involve techniques such as engraving, chiseling, or relief carving, often applied to materials like ceramic, stone, or wood. Carved tiles can be used for decorative purposes in architecture, interior design, and art.

# 600X 1200MM

536

FINISH : Carving

SIZE : 600x1200mm

541