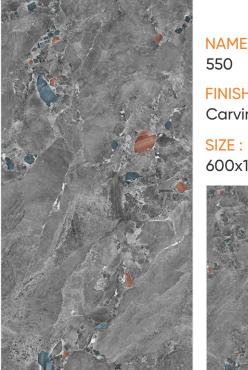

#### FINISH : Carving

SIZE : 600x1200mm

550

FINISH : Carving

SIZE : 600x1200mm

FINISH : Carving

SIZE : 600x1200mm

560