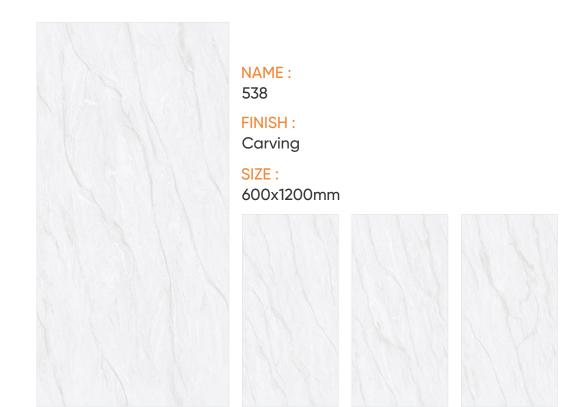

ndly Practices And Use Sustainable Materials To Minimize Our Environmental Impact. Our Tiles Are Designed To Last, Reducing The Need For Replacements And Contributing To A Greener Future.







# AVAILABLE : 600X1200MM

Carving tiles refers to the process of creating designs, patterns, or images on the surface of tiles using various techniques and tools. This can involve techniques such as engraving, chiseling, or relief carving, often applied to materials like ceramic, stone, or wood. Carved tiles can be used for decorative purposes in architecture, interior design, and art.

# **APPLICATION:**



Commercial Building







Gym Area

Industrial

School & Collages

Ċ0

Area



0

讻

Hotel & Restaurant





# 600X 1200MM







536

FINISH : Carving

SIZE : 600x1200mm



















































541

#### FINISH : Carving

SIZE : 600x1200mm











FINISH : Carving

SIZE :

600x1200mm





















FINISH : Carving

SIZE : 600x1200mm















FINISH : Carving

600x1200mm











546

FINISH : Carving

SIZE : 600x1200mm























548

FINISH : Carving

SIZE : 600x1200mm















549

FINISH : Carving

SIZE : 600x1200mm













FINISH : Carving

600x1200mm















#### FINISH : Carving

SIZE : 600x1200mm













552

FINISH : Carving

SIZE : 600x1200mm















553

FINISH : Carving

SIZE : 600x1200mm





















555

#### FINISH : Carving

#### SIZE :

600x1200mm













#### FINISH : Carving

SIZE : 600x1200mm













557

#### FINISH : Carving

SIZE : 600x1200mm