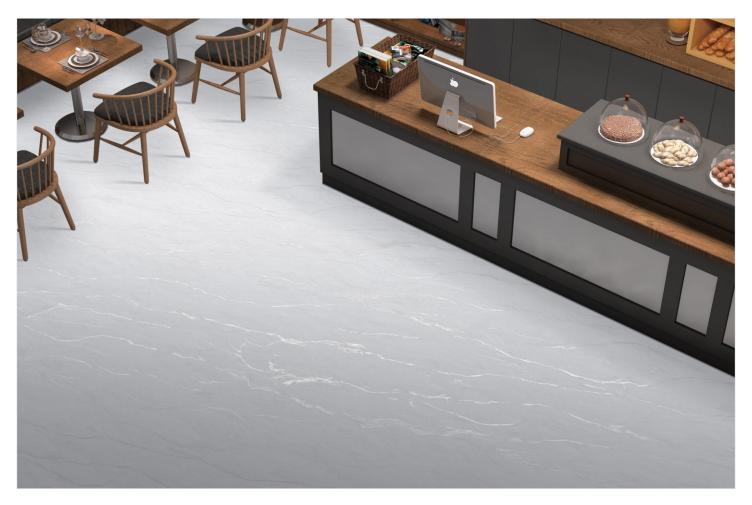

# AVAILABLE : 600X1200MM

Carving tiles refers to the process of creating designs, patterns, or images on the surface of tiles using various techniques and tools. This can involve techniques such as engraving, chiseling, or relief carving, often applied to materials like ceramic, stone, or wood. Carved tiles can be used for decorative purposes in architecture, interior design, and art.

# **APPLICATION:**

Commercial Building

Gym Area

Industrial

School & Collages

Ċ0

Area

0

讻

Hotel & Restaurant