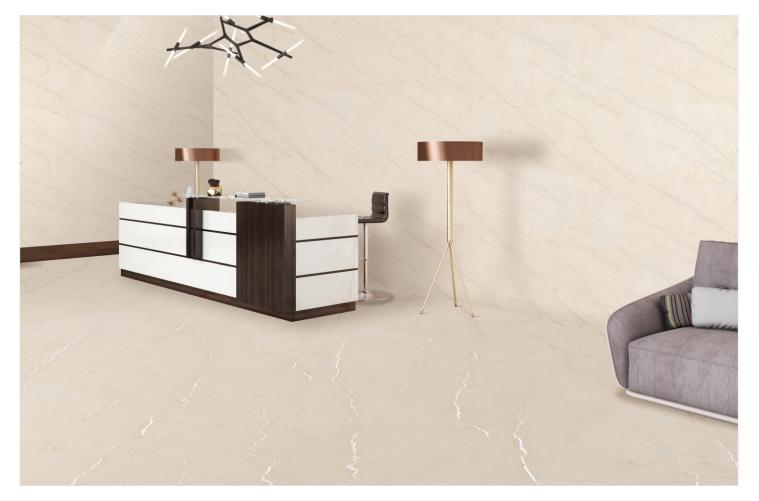

# AVAILABLE : 600X1200MM

Carving tiles refers to the process of creating designs, patterns, or images on the surface of tiles using various techniques and tools. This can involve techniques such as engraving, chiseling, or relief carving, often applied to materials like ceramic, stone, or wood. Carved tiles can be used for decorative purposes in architecture, interior design, and art.

# **APPLICATION:**

Commercial Building

Gym Area

Industrial

School & Collages

Ċ0

Area

0

# 600X 1200MM

536

FINISH : Carving

SIZE : 600x1200mm

541