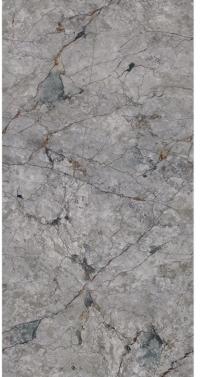

# AVAILABLE : 600X1200MM

Carving tiles refers to the process of creating designs, patterns, or images on the surface of tiles using various techniques and tools. This can involve techniques such as engraving, chiseling, or relief carving, often applied to materials like ceramic, stone, or wood. Carved tiles can be used for decorative purposes in architecture, interior design, and art.

# 600X 1200MM

536

FINISH : Carving

SIZE : 600x1200mm

541

#### FINISH : Carving

SIZE : 600x1200mm

FINISH : Carving

SIZE :

600x1200mm

FINISH : Carving

SIZE : 600x1200mm

FINISH : Carving