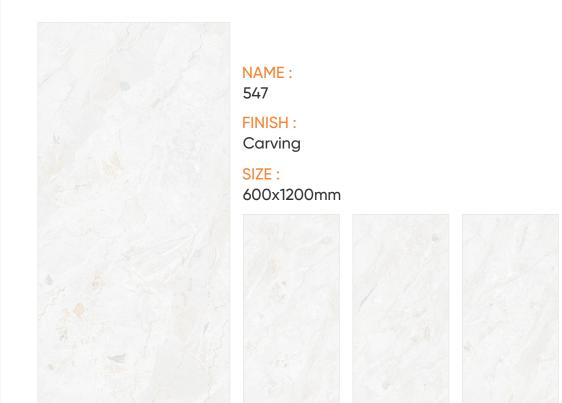

#### FINISH : Carving

SIZE : 600x1200mm

FINISH : Carving

SIZE :

600x1200mm

FINISH : Carving

SIZE : 600x1200mm

FINISH : Carving