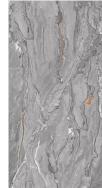

# AVAILABLE : 600X1200MM

Carving tiles refers to the process of creating designs, patterns, or images on the surface of tiles using various techniques and tools. This can involve techniques such as engraving, chiseling, or relief carving, often applied to materials like ceramic, stone, or wood. Carved tiles can be used for decorative purposes in architecture, interior design, and art.

# 600X 1200MM

536

FINISH : Carving

SIZE : 600x1200mm

541

#### FINISH : Carving

SIZE : 600x1200mm

FINISH : Carving

SIZE :

600x1200mm

FINISH : Carving

SIZE : 600x1200mm

FINISH : Carving