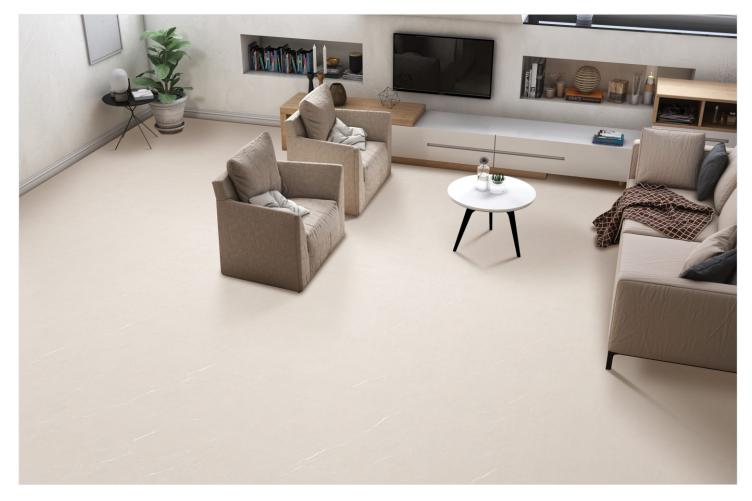

# AVAILABLE : 600X1200MM

Carving tiles refers to the process of creating designs, patterns, or images on the surface of tiles using various techniques and tools. This can involve techniques such as engraving, chiseling, or relief carving, often applied to materials like ceramic, stone, or wood. Carved tiles can be used for decorative purposes in architecture, interior design, and art.

# **APPLICATION:**

Commercial Building

Gym Area

Industrial

School & Collages

Ċ0

Area

0

讻

Hotel & Restaurant