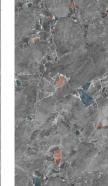

#### FINISH : Carving

SIZE : 600x1200mm

FINISH : Carving

SIZE :

600x1200mm

FINISH : Carving

SIZE : 600x1200mm

FINISH : Carving

600x1200mm

546

FINISH : Carving

SIZE : 600x1200mm

548

FINISH : Carving

SIZE : 600x1200mm

549