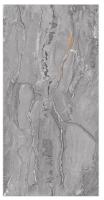

# AVAILABLE : 600X1200MM

Carving tiles refers to the process of creating designs, patterns, or images on the surface of tiles using various techniques and tools. This can involve techniques such as engraving, chiseling, or relief carving, often applied to materials like ceramic, stone, or wood. Carved tiles can be used for decorative purposes in architecture, interior design, and art.

# 600X 1200MM

536

FINISH : Carving

SIZE : 600x1200mm

541

#### FINISH : Carving

SIZE : 600x1200mm

FINISH : Carving

SIZE :

600x1200mm

FINISH : Carving

SIZE : 600x1200mm

FINISH : Carving