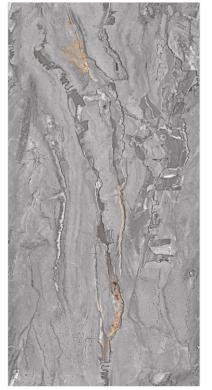

# AVAILABLE : 600X1200MM

Carving tiles refers to the process of creating designs, patterns, or images on the surface of tiles using various techniques and tools. This can involve techniques such as engraving, chiseling, or relief carving, often applied to materials like ceramic, stone, or wood. Carved tiles can be used for decorative purposes in architecture, interior design, and art.

# 600X 1200MM

536

FINISH : Carving

SIZE : 600x1200mm

541

#### FINISH : Carving

SIZE : 600x1200mm

FINISH : Carving

SIZE :

600x1200mm

FINISH : Carving

SIZE : 600x1200mm

FINISH : Carving