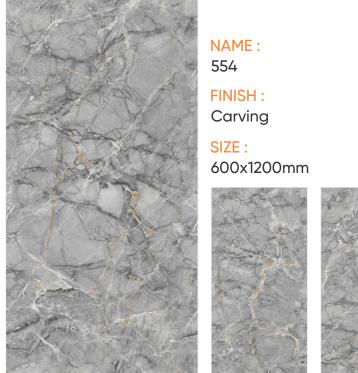

ial Building







Gym Area

Industrial

School & Collages

Ċ0

Area



0

讻

Hotel & Restaurant





# 600X 1200MM







536

FINISH : Carving

SIZE : 600x1200mm



















































541

#### FINISH : Carving

SIZE : 600x1200mm











FINISH : Carving

SIZE :

600x1200mm





















FINISH : Carving

SIZE : 600x1200mm















FINISH : Carving

600x1200mm











546

FINISH : Carving

SIZE : 600x1200mm























548

FINISH : Carving

SIZE : 600x1200mm















549

FINISH : Carving

SIZE : 600x1200mm













FINISH : Carving

600x1200mm















#### FINISH : Carving

SIZE : 600x1200mm













552

FINISH : Carving

SIZE : 600x1200mm















553

FINISH : Carving

SIZE : 600x1200mm





















555

#### FINISH : Carving

#### SIZE :

600x1200mm













#### FINISH : Carving

SIZE : 600x1200mm













557

#### FINISH : Carving

SIZE : 600x1200mm













550

FINISH : Carving

SIZE : 600x1200mm















FINISH : Carving

SIZE : 600x1200mm













560

FINISH : Carving

SIZE : 600x1200mm























FINISH : Carving

SIZE : 600x1200mm



























564

FINISH : Carving

SIZE : 600x1200mm















565

#### FINISH : Carving

SIZE : 600x1200mm













566

FINISH : Carving

SIZE : 600x1200mm











FINISH : Carving

SIZE : 600x1200mm