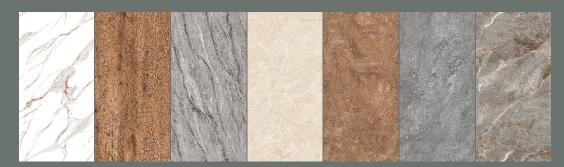

# AVAILABLE : 600X1200MM

Carving tiles refers to the process of creating designs, patterns, or images on the surface of tiles using various techniques and tools. This can involve techniques such as engraving, chiseling, or relief carving, often applied to materials like ceramic, stone, or wood. Carved tiles can be used for decorative purposes in architecture, interior design, and art.

# 600X 1200MM

536

FINISH : Carving

SIZE : 600x1200mm

541

#### FINISH : Carving

SIZE : 600x1200mm

FINISH : Carving

SIZE :

600x1200mm

FINISH : Carving

SIZE : 600x1200mm

FINISH : Carving