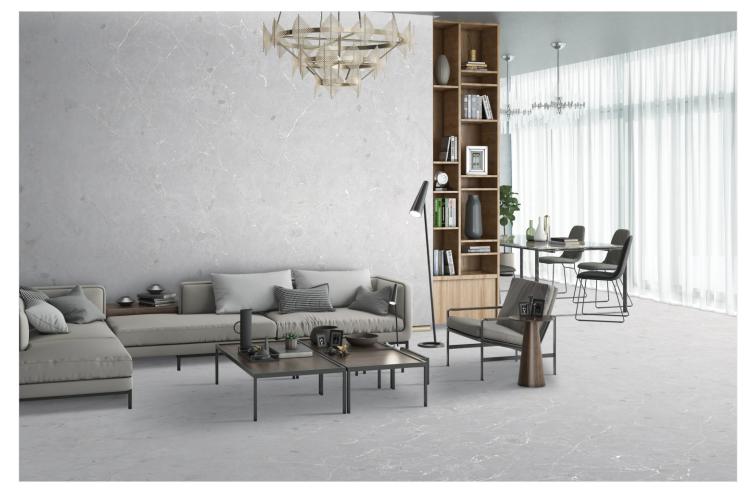

# AVAILABLE : 600X1200MM

Carving tiles refers to the process of creating designs, patterns, or images on the surface of tiles using various techniques and tools. This can involve techniques such as engraving, chiseling, or relief carving, often applied to materials like ceramic, stone, or wood. Carved tiles can be used for decorative purposes in architecture, interior design, and art.

# **APPLICATION:**

Commercial Building

Gym Area

Industrial

School & Collages

Ċ0

Area

0

讻

Hotel & Restaurant