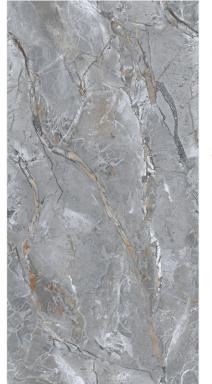

# AVAILABLE : 600X1200MM

Carving tiles refers to the process of creating designs, patterns, or images on the surface of tiles using various techniques and tools. This can involve techniques such as engraving, chiseling, or relief carving, often applied to materials like ceramic, stone, or wood. Carved tiles can be used for decorative purposes in architecture, interior design, and art.

# 600X 1200MM

536

FINISH : Carving

SIZE : 600x1200mm

541