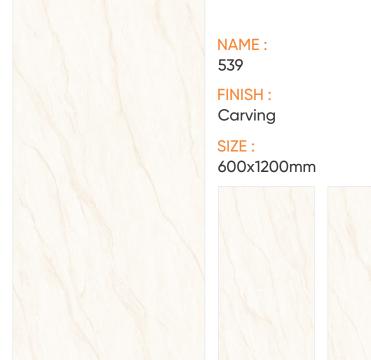

#### FINISH : Carving

SIZE : 600x1200mm

FINISH : Carving

SIZE :

600x1200mm

FINISH : Carving

SIZE : 600x1200mm

FINISH : Carving