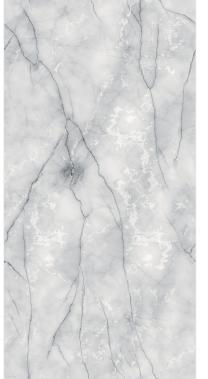

# AVAILABLE : 600X1200MM

Carving tiles refers to the process of creating designs, patterns, or images on the surface of tiles using various techniques and tools. This can involve techniques such as engraving, chiseling, or relief carving, often applied to materials like ceramic, stone, or wood. Carved tiles can be used for decorative purposes in architecture, interior design, and art.

# 600X 1200MM

536

FINISH : Carving

SIZE : 600x1200mm

541

#### FINISH : Carving

SIZE : 600x1200mm

FINISH : Carving

SIZE :

600x1200mm

FINISH : Carving

SIZE : 600x1200mm

FINISH : Carving