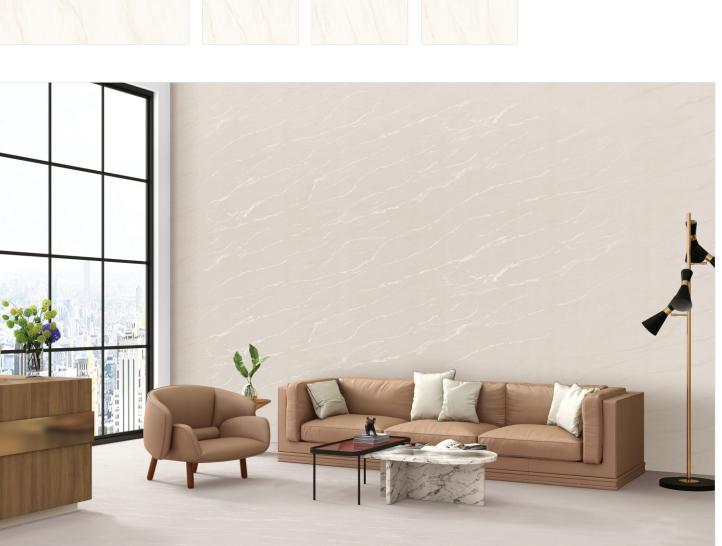

# AVAILABLE : 600X1200MM

Carving tiles refers to the process of creating designs, patterns, or images on the surface of tiles using various techniques and tools. This can involve techniques such as engraving, chiseling, or relief carving, often applied to materials like ceramic, stone, or wood. Carved tiles can be used for decorative purposes in architecture, interior design, and art.

# **APPLICATION:**

Commercial Building

Gym Area

Industrial

School & Collages

Ċ0

Area

0

讻

Hotel & Restaurant