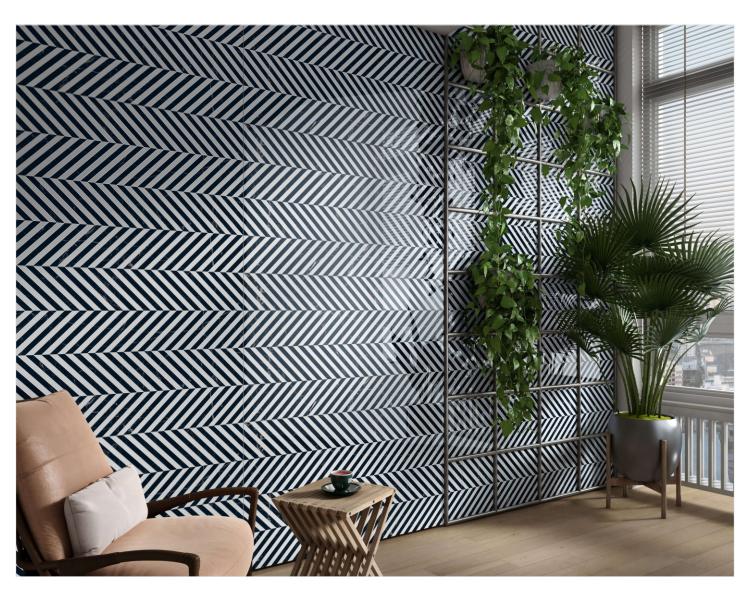

www.marbogresstilesllp.com

The Primary Element Is A Black Ceramic Or Stone Base That Provides The Underlying Color And Aesthetic. This Base Material Could Be Porcelain, Stone, Or Another Type Of Ceramic.

## AVAILABLE IN 600X1200MM

Commercial Building

Spa & Wellness Center

School & Collages

Hall & Corridor

Airport Area

Gym Area

Industrial Area