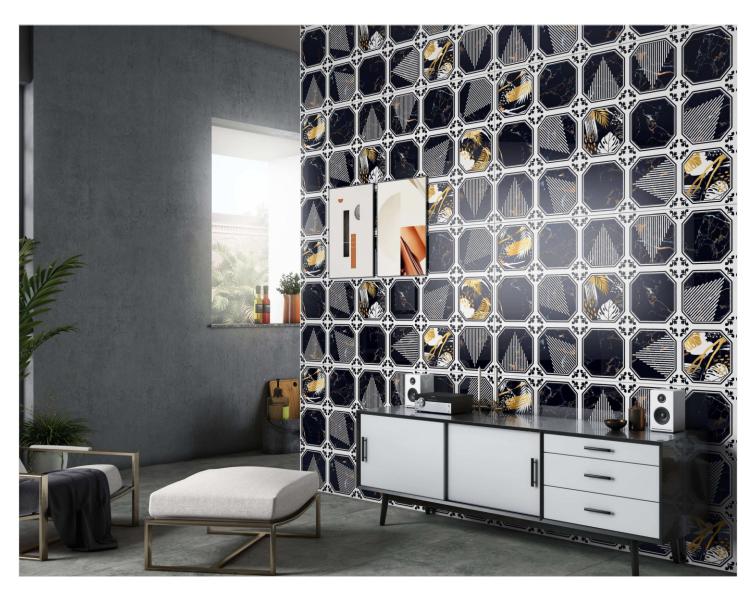

www.marbogresstilesllp.com

The Primary Element Is A Black Ceramic Or Stone Base That Provides The Underlying Color And Aesthetic. This Base Material Could Be Porcelain, Stone, Or Another Type Of Ceramic.

## AVAILABLE IN 600X1200MM

Commercial Building

Spa & Wellness Center

School & Collages

Hall & Corridor

Airport Area

Gym Area

Industrial Area