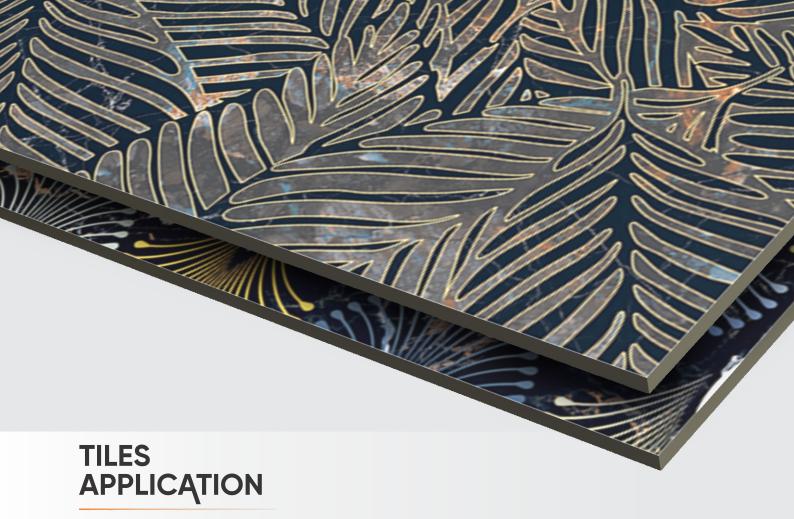

www.marbogresstilesllp.com

The Primary Element Is A Black Ceramic Or Stone Base That Provides The Underlying Color And Aesthetic. This Base Material Could Be Porcelain, Stone, Or Another Type Of Ceramic.