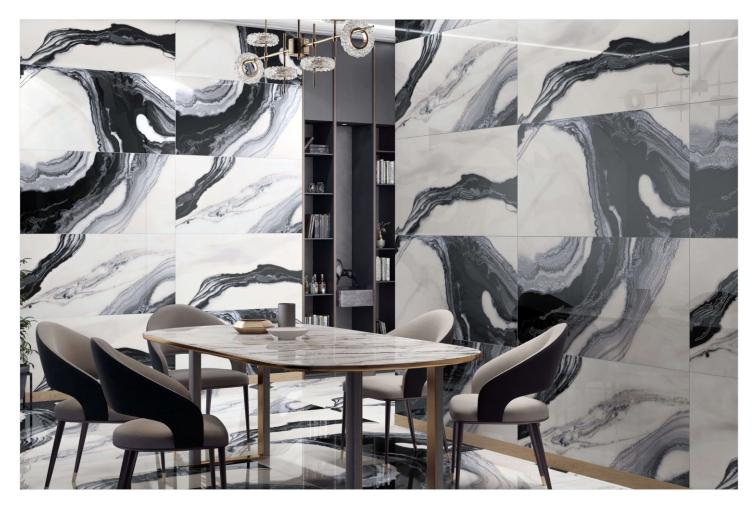

www.marbogresstilesllp.com

The Primary Element Is A Black Ceramic Or Stone Base That Provides The Underlying Color And Aesthetic. This Base Material Could Be Porcelain, Stone, Or Another Type Of Ceramic.

## AVAILABLE IN 600X1200MM

Commercial Building

Spa & Wellness Center

School & Collages

Hall & Corridor

Airport Area

Gym Area

Industrial Area